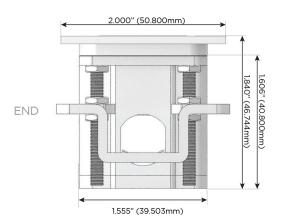

### Plug:

Supplied with Low Profile Flat 45° Angle 120 VAC

Optional Standard Straight 120 VAC Plug

Optional Straight 120 VAC Pass-through Plug

- CLEAN, COMPACT DESIGN
- **STREAMLINED**
- LOW PROFILE
- SIDE-EXITING CORDS
- **PLUG & PLAY**
- 6' AC CORD & PLUG (FLAT PLUG STANDARD)
- **CUSTOMIZABLE CONFIGURATIONS AND FINISHES**
- **UL LISTED FOR MOUNTING IN FURNITURE**
- 15A