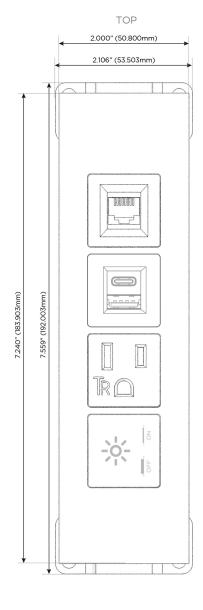

#### **Module/Port Options:**

- **Tamper Resistant AC Receptacle**
- USB-A & USB-C (20W)
- Double USB-A (Fast Charging Ports 18W)
- **HDMI**
- CAT 6
- 12 RJ 12
- X Switched AC
- 3-Way Switch (Low Voltage)
- V USB-C (45W High Speed Charging Port)
- USB-C (25W High Speed Charging Port)
- R Switched AC (Rocker Switch)
- D **Dimmer Switch**

# Modules/Ports:

- X Switched AC
- A Tamper Resistant AC Receptacle
- E USB-A & USB-C (20W)
- 6 CAT 6