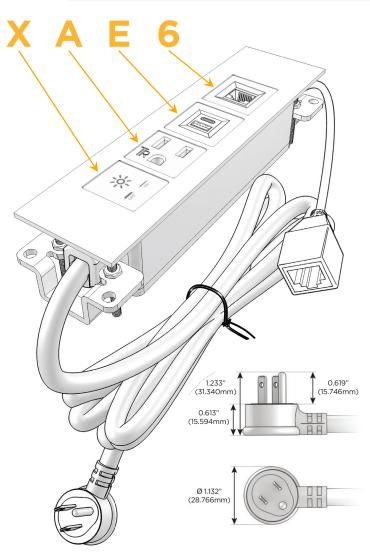

### Plug:

Supplied with Low Profile Flat 45° Angle 120 VAC

Optional Standard Straight 120 VAC Plug

Optional Straight 120 VAC Pass-through Plug

- CLEAN, COMPACT DESIGN
- **STREAMLINED**
- LOW PROFILE
- SIDE-EXITING CORDS
- **PLUG & PLAY**
- 6' AC CORD & PLUG (FLAT PLUG STANDARD)
- **CUSTOMIZABLE CONFIGURATIONS AND FINISHES**
- **UL LISTED FOR MOUNTING IN FURNITURE**
- 15A

# Modules/Ports:

- X Switched AC
- A Tamper Resistant AC Receptacle
- E USB-A & USB-C (20W)
- 6 CAT 6