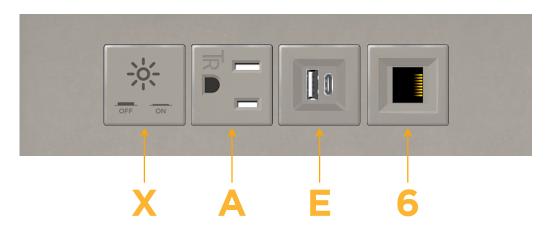

# Modules/Ports:

- X Switched AC
- A Tamper Resistant AC Receptacle
- E USB-A & USB-C (20W)
- 6 CAT 6