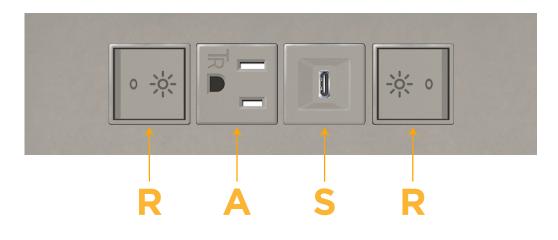

## Module/Port Options:

- **Tamper Resistant AC Receptacle** Α
- USB-A & USB-C (20W) Е
- Double USB-A (Fast Charging Ports 18W) Μ
- HDMI H.
- CAT 6 6
- 12 RJ 12
- X Switched AC
- 3-Way Switch (Low Voltage) Y
- V USB-C (45W High Speed Charging Port)
- S USB-C (25W High Speed Charging Port)
- R Switched AC (Rocker Switch)
- D **Dimmer Switch**