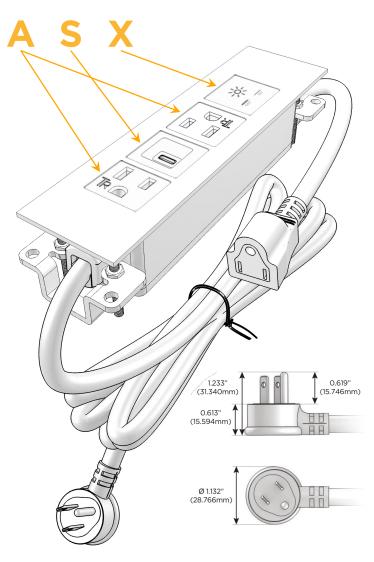

# **Modules/Ports:**

- A Tamper Resistant AC Receptacle
- S USB-C (25W High Speed Charging Port)
- X Switched AC