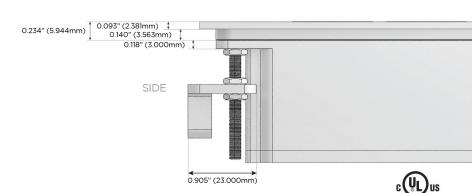

### Plug:

Supplied with Low Profile Flat 45° Angle 120 VAC

Optional Standard Straight 120 VAC Plug

Optional Straight 120 VAC Pass-through Plug

- CLEAN, COMPACT DESIGN
- **STREAMLINED**
- LOW PROFILE
- SIDE-EXITING CORDS
- **PLUG & PLAY**
- 6' AC CORD & PLUG (FLAT PLUG STANDARD)
- **CUSTOMIZABLE CONFIGURATIONS AND FINISHES**
- **UL LISTED FOR MOUNTING IN FURNITURE**
- 15A