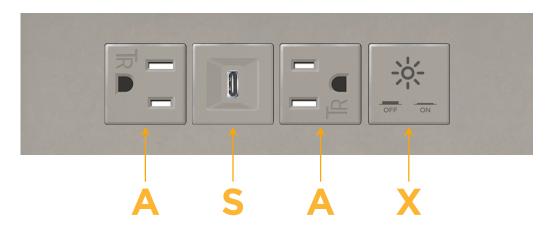

# **Modules/Ports:**

- A Tamper Resistant AC Receptacle
- S USB-C (25W High Speed Charging Port)
- X Switched AC