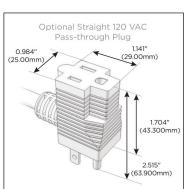

#### Plug:

Supplied with Low Profile Flat 45° Angle 120 VAC

Optional Standard Straight 120 VAC Plug

Optional Straight 120 VAC Pass-through Plug

- CLEAN, COMPACT DESIGN
- **STREAMLINED**
- LOW PROFILE
- SIDE-EXITING CORDS
- **PLUG & PLAY**
- 6' AC CORD & PLUG (FLAT PLUG STANDARD)
- **CUSTOMIZABLE CONFIGURATIONS AND FINISHES**
- **UL LISTED FOR MOUNTING IN FURNITURE**
- 15A