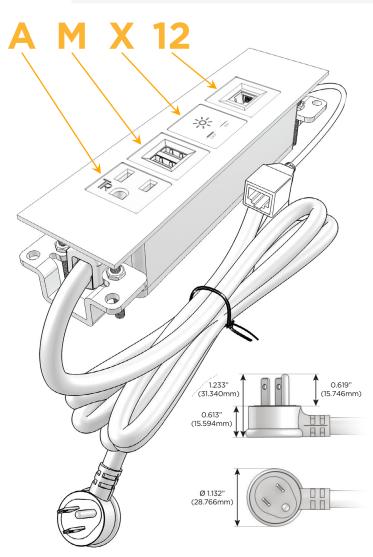

#### AC POWER & DATA CONNECTIVITY SOLUTION

M-POWER-4TS2-AMX12-S2ATP

Distributed by

Mormax Company, Inc. 8 Westchester Plaza

Elmsford, NY 10523

914-699-0101

sales@mormax.com mormax.com

Metro Light & Power's line of power & data solutions offers sophisticated design elements combined with greater ease of installation. Streamlined and low-profile, enhanced by side-exiting cords, our outlets advance the industry with their cutting edge look and feel. We believe flexibility is key, and we provide a variety of mounting options, including the ability to mount in limited spaces. Our outlets are available in many finishes and configurations, in addition to a custom color and finish capability for our clients.

#### Plug:

Supplied with Low Profile Flat 45° Angle 120 VAC

Optional Standard Straight 120 VAC Plug

Optional Straight 120 VAC Pass-through Plug

- CLEAN, COMPACT DESIGN
- **STREAMLINED**
- LOW PROFILE
- SIDE-EXITING CORDS
- **PLUG & PLAY**
- 6' AC CORD & PLUG (FLAT PLUG STANDARD)
- **CUSTOMIZABLE CONFIGURATIONS AND FINISHES**
- **UL LISTED FOR MOUNTING IN FURNITURE**
- 15A

# Modules/Ports:

- A Tamper Resistant AC Receptacle
- M Double USB-A (Fast Charging Ports 18W)
- X Switched AC
- 12 RJ 12