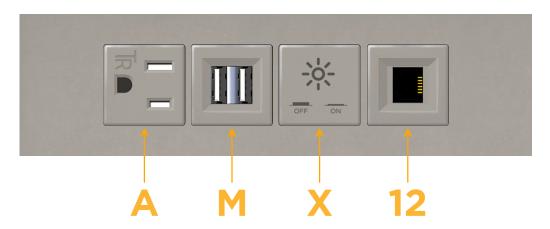

# Modules/Ports:

- A Tamper Resistant AC Receptacle
- M Double USB-A (Fast Charging Ports 18W)
- X Switched AC
- 12 RJ 12