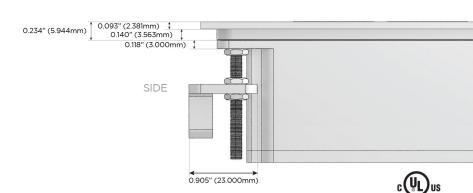

5W High Speed Charging Port)
- R Switched AC (Rocker Switch)
- D Dimmer Switch

#### Plug:

Supplied with Low Profile Flat 45° Angle 120 VAC

Optional Standard Straight 120 VAC Plug

Optional Straight 120 VAC Pass-through Plug

- CLEAN, COMPACT DESIGN
- **STREAMLINED**
- LOW PROFILE
- SIDE-EXITING CORDS
- **PLUG & PLAY**
- 6' AC CORD & PLUG (FLAT PLUG STANDARD)
- **CUSTOMIZABLE CONFIGURATIONS AND FINISHES**
- **UL LISTED FOR MOUNTING IN FURNITURE**
- 15A





#### AC POWER & DATA CONNECTIVITY SOLUTION

M-POWER-4TS2-AMX12-S2ATP

Specs:

## Distributed by



Mormax Company, Inc.
8 Westchester Plaza

Elmsford, NY 10523

914-699-0101

sales@mormax.com
mormax.com

# Modules/Ports:

- A Tamper Resistant AC Receptacle
- M Double USB-A (Fast Charging Ports 18W)
- X Switched AC
- 12 RJ 12