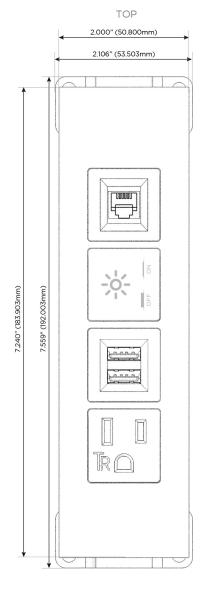

#### **Module/Port Options:**

- **Tamper Resistant AC Receptacle**
- USB-A & USB-C (20W)
- Double USB-A (Fast Charging Ports 18W)
- **HDMI**
- CAT 6
- 12 RJ 12
- X Switched AC
- 3-Way Switch (Low Voltage)
- V USB-C (45W High Speed Charging Port)
- USB-C (25W High Speed Charging Port)
- R Switched AC (Rocker Switch)
- D Dimmer Switch

# Modules/Ports:

- A Tamper Resistant AC Receptacle
- M Double USB-A (Fast Charging Ports 18W)
- X Switched AC
- 12 RJ 12