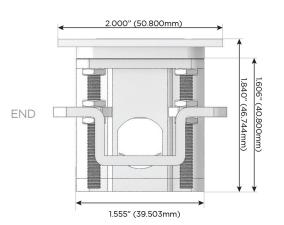

(25W High Speed Charging Port)
- R Switched AC (Rocker Switch)
- D Dimmer Switch

#### Plug:

Supplied with Low Profile Flat 45° Angle 120 VAC

Optional Standard Straight 120 VAC Plug

Optional Straight 120 VAC Pass-through Plug

- CLEAN, COMPACT DESIGN
- **STREAMLINED**
- LOW PROFILE
- SIDE-EXITING CORDS
- **PLUG & PLAY**
- 6' AC CORD & PLUG (FLAT PLUG STANDARD)
- **CUSTOMIZABLE CONFIGURATIONS AND FINISHES**
- **UL LISTED FOR MOUNTING IN FURNITURE**
- 15A





#### AC POWER & DATA CONNECTIVITY SOLUTION

M-POWER-4TS2-AMX12-S2ATP

Specs:

## Distributed by



Mormax Company, Inc.
8 Westchester Plaza

Elmsford, NY 10523

914-699-0101

sales@mormax.com
mormax.com

# Modules/Ports:

- A Tamper Resistant AC Receptacle
- M Double USB-A (Fast Charging Ports 18W)
- X Switched AC
- 12 RJ 12