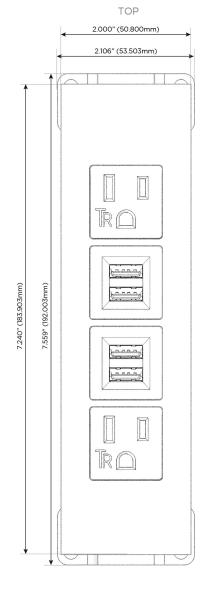

914-699-0101

sales@mormax.com mormax.com

Modules/Ports:

A Tamper Resistant AC Receptacle

M Double USB-A (Fast Charging Ports - 18W)