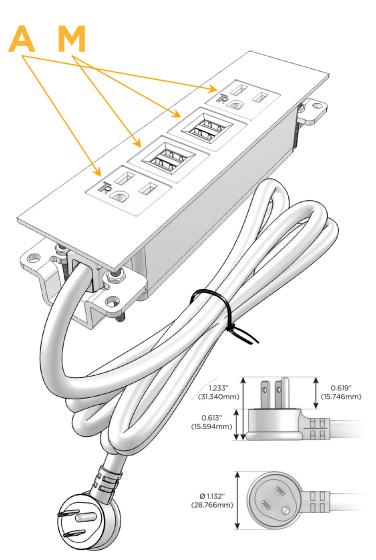

### Plug:

Supplied with Low Profile Flat 45° Angle 120 VAC

Optional Standard Straight 120 VAC Plug

Optional Straight 120 VAC Pass-through Plug

- CLEAN, COMPACT DESIGN
- **STREAMLINED**
- LOW PROFILE
- SIDE-EXITING CORDS
- **PLUG & PLAY**
- 6' AC CORD & PLUG (FLAT PLUG STANDARD)
- **CUSTOMIZABLE CONFIGURATIONS AND FINISHES**
- **UL LISTED FOR MOUNTING IN FURNITURE**
- 15A

914-699-0101

sales@mormax.com mormax.com

Modules/Ports:

A Tamper Resistant AC Receptacle

M Double USB-A (Fast Charging Ports - 18W)