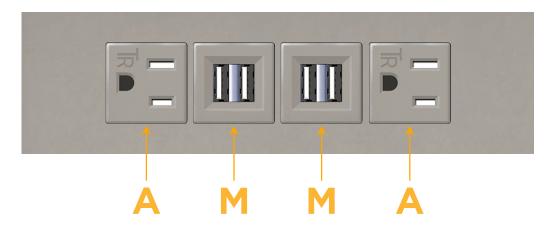

914-699-0101

sales@mormax.com mormax.com

Modules/Ports:

A Tamper Resistant AC Receptacle

M Double USB-A (Fast Charging Ports - 18W)