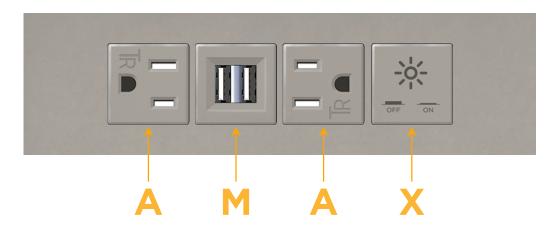

### Module/Port Options:

- A Tamper Resistant AC Receptacle
- E USB-A & USB-C (20W)
- M Double USB-A (Fast Charging Ports 18W)
- H HDMI
- 6 CAT 6
- 12 RJ 12
- X Switched AC
- Y 3-Way Switch (Low Voltage)
- V USB-C (45W High Speed Charging Port)
- S USB-C (25W High Speed Charging Port)
- R Switched AC (Rocker Switch)
- D Dimmer Switch