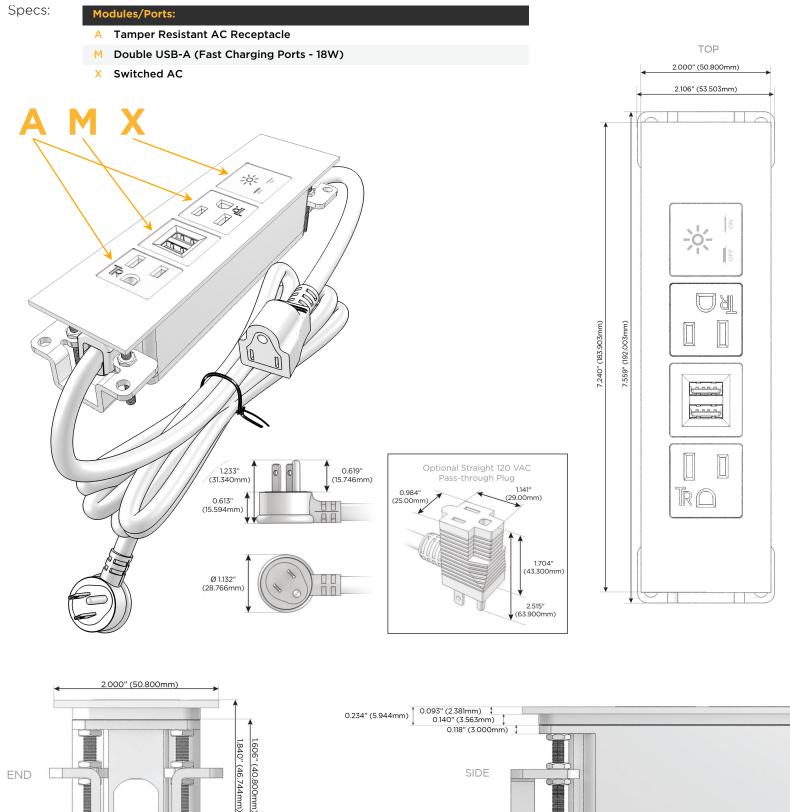

### Module/Port Options:

- A Tamper Resistant AC Receptacle
- E USB-A & USB-C (20W)
- M Double USB-A (Fast Charging Ports 18W)
- H HDMI
- 6 CAT 6
- 12 RJ 12
- X Switched AC
- Y 3-Way Switch (Low Voltage)
- V USB-C (45W High Speed Charging Port)
- S USB-C (25W High Speed Charging Port)
- R Switched AC (Rocker Switch)
- D Dimmer Switch

#### Plug:

Supplied with Low Profile Flat 45° Angle 120 VAC Plug

- **Optional Standard Straight 120 VAC Plug**
- Optional Straight 120 VAC Pass-through Plug

- CLEAN, COMPACT DESIGN
- STREAMLINED
- LOW PROFILE
- SIDE-EXITING CORDS
- PLUG & PLAY
- 6' AC CORD & PLUG (FLAT PLUG STANDARD)
- CUSTOMIZABLE CONFIGURATIONS AND FINISHES
- UL LISTED FOR MOUNTING IN FURNITURE
- 15A