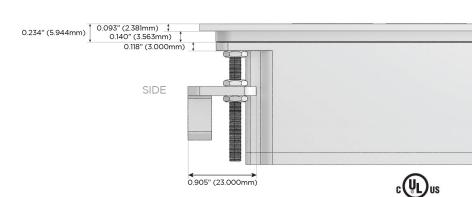

peed Charging Port)
- R Switched AC (Rocker Switch)
- D Dimmer Switch

## Plug:

Supplied with Low Profile Flat 45° Angle 120 VAC

Optional Standard Straight 120 VAC Plug

Optional Straight 120 VAC Pass-through Plug

- CLEAN, COMPACT DESIGN
- **STREAMLINED**
- LOW PROFILE
- SIDE-EXITING CORDS
- **PLUG & PLAY**
- 6' AC CORD & PLUG (FLAT PLUG STANDARD)
- **CUSTOMIZABLE CONFIGURATIONS AND FINISHES**
- **UL LISTED FOR MOUNTING IN FURNITURE**
- 15A





## AC POWER & DATA CONNECTIVITY SOLUTION

M-POWER-4TS2-AMAH-S2ATP

# Distributed by



Mormax Company, Inc.

<u>&</u>

914-699-0101

mormax.com

TOP

 $\searrow$ 

sales@mormax.com

8 Westchester Plaza Elmsford, NY 10523

Specs:

## **Modules/Ports:**

- A Tamper Resistant AC Receptacle
- M Double USB-A (Fast Charging Ports 18W)
- H HDMI