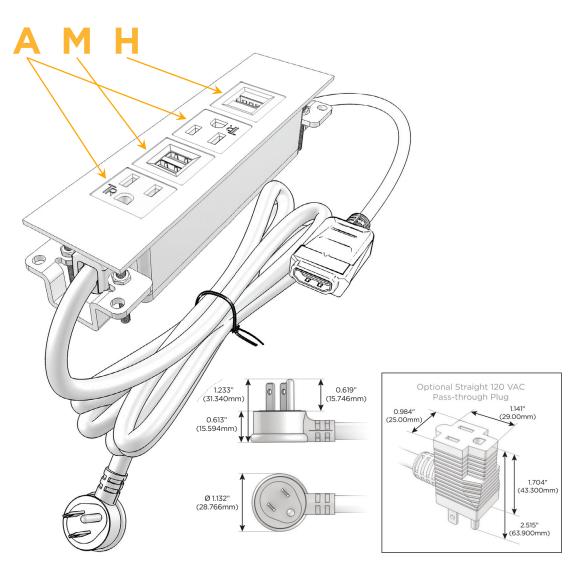

## Plug:

Supplied with Low Profile Flat 45° Angle 120 VAC

Optional Standard Straight 120 VAC Plug

Optional Straight 120 VAC Pass-through Plug

- CLEAN, COMPACT DESIGN
- **STREAMLINED**
- LOW PROFILE
- SIDE-EXITING CORDS
- **PLUG & PLAY**
- 6' AC CORD & PLUG (FLAT PLUG STANDARD)
- **CUSTOMIZABLE CONFIGURATIONS AND FINISHES**
- **UL LISTED FOR MOUNTING IN FURNITURE**
- 15A

## **Modules/Ports:**

- A Tamper Resistant AC Receptacle
- M Double USB-A (Fast Charging Ports 18W)
- H HDMI