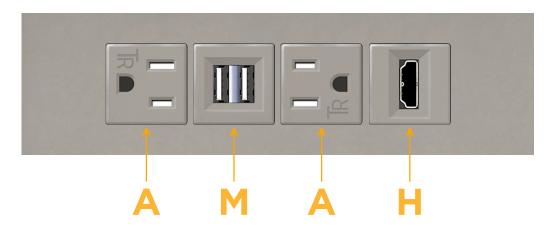

## **Modules/Ports:**

- A Tamper Resistant AC Receptacle
- M Double USB-A (Fast Charging Ports 18W)
- H HDMI