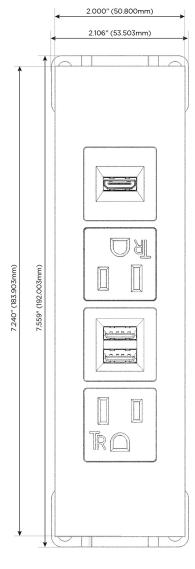

## **Modules/Ports:**

- A Tamper Resistant AC Receptacle
- M Double USB-A (Fast Charging Ports 18W)
- H HDMI