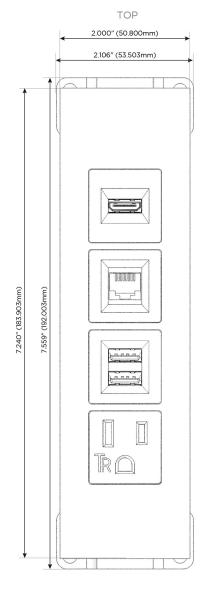

### AC POWER & DATA CONNECTIVITY SOLUTION

M-POWER-4TS2-AM6H-S2ATP

Distributed by

Mormax Company, Inc. 8 Westchester Plaza

Elmsford, NY 10523

914-699-0101 sales@mormax.com

mormax.com

Metro Light & Power's line of power & data solutions offers sophisticated design elements combined with greater ease of installation. Streamlined and low-profile, enhanced by side-exiting cords, our outlets advance the industry with their cutting edge look and feel. We believe flexibility is key, and we provide a variety of mounting options, including the ability to mount in limited spaces. Our outlets are available in many finishes and configurations, in addition to a custom color and finish capability for our clients.

## AC POWER & DATA CONNECTIVITY SOLUTION

M-POWER-4TS2-AM6H-S2ATP

Distributed by

Mormax Company, Inc.

914-699-0101

8 Westchester Plaza Elmsford, NY 10523 sales@mormax.com
mormax.com

Specs: