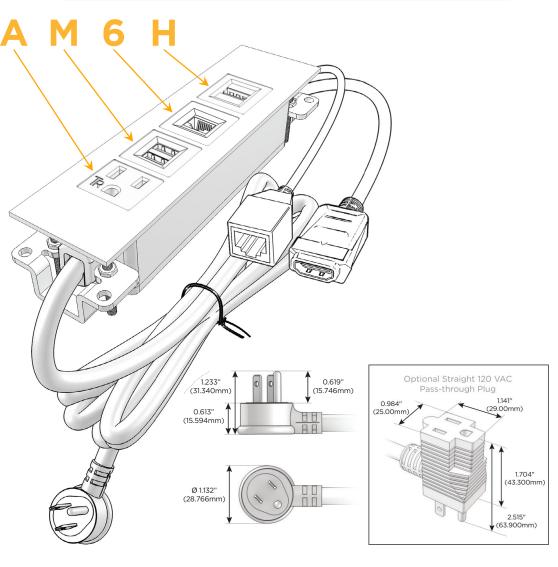

## Plug:

Supplied with Low Profile Flat 45° Angle 120 VAC

Optional Standard Straight 120 VAC Plug

Optional Straight 120 VAC Pass-through Plug

- CLEAN, COMPACT DESIGN
- **STREAMLINED**
- LOW PROFILE
- SIDE-EXITING CORDS
- **PLUG & PLAY**
- 6' AC CORD & PLUG (FLAT PLUG STANDARD)
- **CUSTOMIZABLE CONFIGURATIONS AND FINISHES**
- **UL LISTED FOR MOUNTING IN FURNITURE**
- 15A

## **Modules/Ports:**

- A Tamper Resistant AC Receptacle
- M Double USB-A (Fast Charging Ports 18W)
- 6 CAT 6
- H HDMI