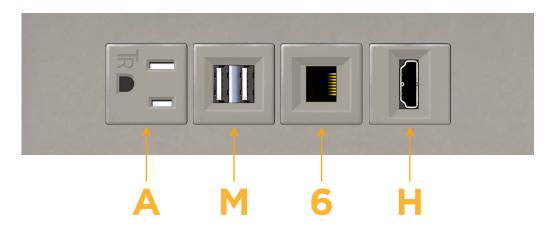

## **Modules/Ports:**

- A Tamper Resistant AC Receptacle
- M Double USB-A (Fast Charging Ports 18W)
- 6 CAT 6
- H HDMI