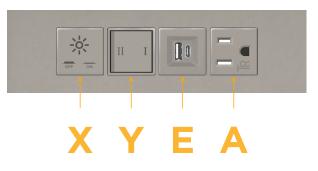

# Module/Port Options:

- A Tamper Resistant AC Receptacle
- E USB-A & USB-C (20W)
- M Double USB-A (Fast Charging Ports 18W)
- H HDMI
- 6 CAT 6
- 12 RJ 12
- X Switched AC
- Y 3-Way Switch (Low Voltage)
- V USB-C (45W High Speed Charging Port)
- S USB-C (25W High Speed Charging Port)
- R Switched AC (Rocker Switch)
- D Dimmer Switch