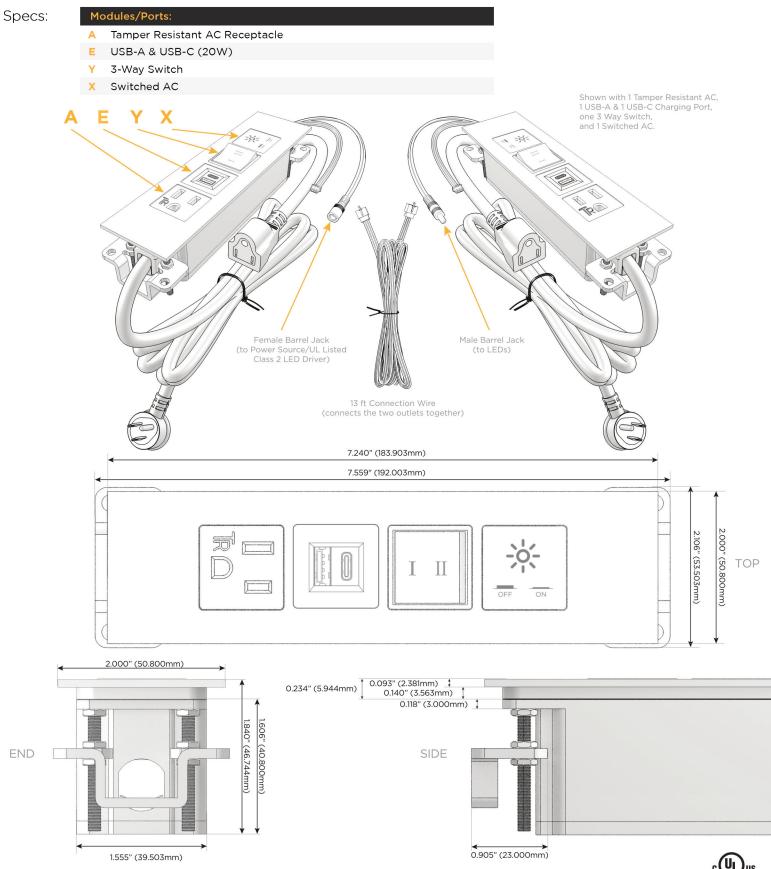

# Module/Port Options:

- A Tamper Resistant AC Receptacle
- E USB-A & USB-C (20W)
- M Double USB-A (Fast Charging Ports 18W)
- H HDMI
- 6 CAT 6
- 12 RJ 12
- X Switched AC
- Y 3-Way Switch (Low Voltage)
- V USB-C (45W High Speed Charging Port)
- S USB-C (25W High Speed Charging Port)
- R Switched AC (Rocker Switch)
- D Dimmer Switch

### Plug:

Supplied with Low Profile Flat 45° Angle 120 VAC Plug

Optional Standard Straight 120 VAC Plug

Optional Straight 120 VAC Pass-through Plug

- CLEAN, COMPACT DESIGN
- STREAMLINED
- LOW PROFILE
- SIDE-EXITING CORDS
- PLUG & PLAY
- 6' AC CORD & PLUG (FLAT PLUG STANDARD)
- CUSTOMIZABLE CONFIGURATIONS AND FINISHES
- UL LISTED FOR MOUNTING IN FURNITURE
- 15A

/ UL LISTED AND APPROVED FOR USE ONLY WITH METRO LIGHT & POWER'S UL LISTED LEDS & CLASS 2 UL LISTED LED DRIVERS