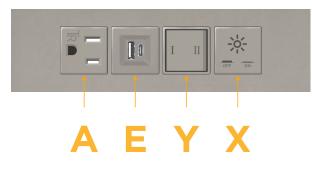

# Module/Port Options:

- A Tamper Resistant AC Receptacle
- E USB-A & USB-C (20W)
- M Double USB-A (Fast Charging Ports 18W)
- H HDMI
- 6 CAT 6
- 12 RJ 12
- X Switched AC
- Y 3-Way Switch (Low Voltage)
- V USB-C (45W High Speed Charging Port)
- S USB-C (25W High Speed Charging Port)
- R Switched AC (Rocker Switch)
- D Dimmer Switch