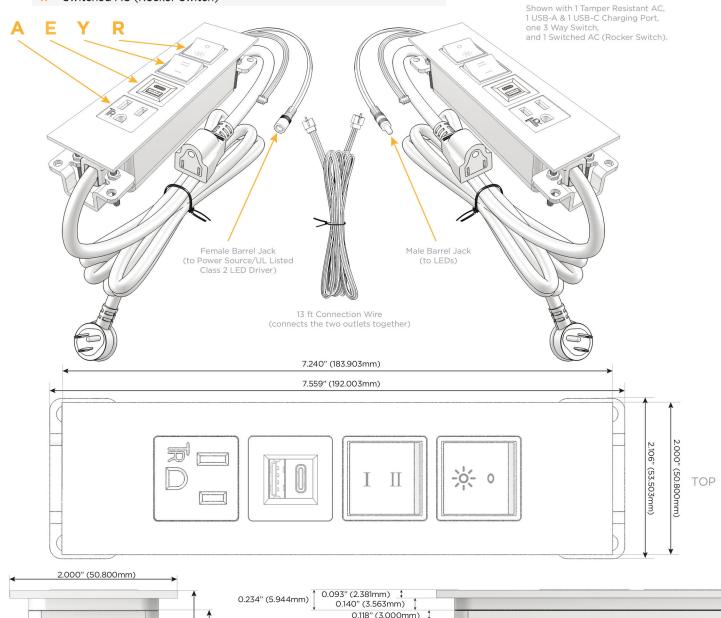

### **Module/Port Options:**

- **Tamper Resistant AC Receptacle**
- USB-A & USB-C (20W)
- Double USB-A (Fast Charging Ports 18W)
- HDMI
- CAT 6
- 12 RJ 12
- X Switched AC
- 3-Way Switch (Low Voltage)
- V USB-C (45W High Speed Charging Port)
- S USB-C (25W High Speed Charging Port)
- R Switched AC (Rocker Switch)
- D **Dimmer Switch**

## Plug:

Supplied with Low Profile Flat 45° Angle 120 VAC

Optional Standard Straight 120 VAC Plug

Optional Straight 120 VAC Pass-through Plug

- CLEAN, COMPACT DESIGN
- **STREAMLINED**
- LOW PROFILE
- SIDE-EXITING CORDS
- **PLUG & PLAY**
- 6' AC CORD & PLUG (FLAT PLUG STANDARD)
- **CUSTOMIZABLE CONFIGURATIONS AND FINISHES**
- **UL LISTED FOR MOUNTING IN FURNITURE**
- 15A

# Modules/Ports:

- Tamper Resistant AC Receptacle
- USB-A & USB-C (20W)
- 3-Way Switch
- Switched AC (Rocker Switch)