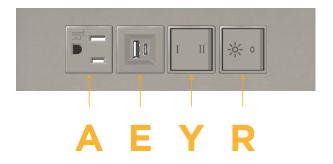

### **Module/Port Options:**

- **Tamper Resistant AC Receptacle**
- USB-A & USB-C (20W)
- Double USB-A (Fast Charging Ports 18W)
- HDMI
- CAT 6
- 12 RJ 12
- X Switched AC
- 3-Way Switch (Low Voltage)
- V USB-C (45W High Speed Charging Port)
- S USB-C (25W High Speed Charging Port)
- R Switched AC (Rocker Switch)
- D **Dimmer Switch**

# Modules/Ports:

- Tamper Resistant AC Receptacle
- USB-A & USB-C (20W)
- 3-Way Switch
- Switched AC (Rocker Switch)