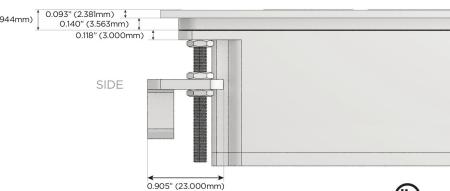

## Plug:

Supplied with Low Profile Flat 45° Angle 120 VAC

Optional Standard Straight 120 VAC Plug

Optional Straight 120 VAC Pass-through Plug

- CLEAN, COMPACT DESIGN
- **STREAMLINED**
- LOW PROFILE
- SIDE-EXITING CORDS
- **PLUG & PLAY**
- 6' AC CORD & PLUG (FLAT PLUG STANDARD)
- **CUSTOMIZABLE CONFIGURATIONS AND FINISHES**
- **UL LISTED FOR MOUNTING IN FURNITURE**
- 15A