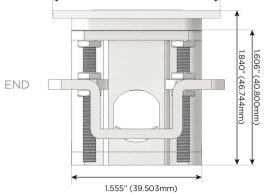

## Plug:

Supplied with Low Profile Flat 45° Angle 120 VAC

Optional Standard Straight 120 VAC Plug

Optional Straight 120 VAC Pass-through Plug

- CLEAN, COMPACT DESIGN
- **STREAMLINED**
- LOW PROFILE
- SIDE-EXITING CORDS
- **PLUG & PLAY**
- 6' AC CORD & PLUG (FLAT PLUG STANDARD)
- **CUSTOMIZABLE CONFIGURATIONS AND FINISHES**
- **UL LISTED FOR MOUNTING IN FURNITURE**
- 15A