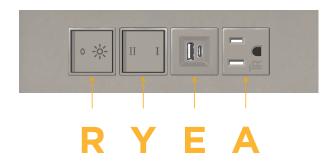

### **Module/Port Options:**

- **Tamper Resistant AC Receptacle**
- USB-A & USB-C (20W)
- Double USB-A (Fast Charging Ports 18W)
- HDMI
- CAT 6
- 12 RJ 12
- X Switched AC
- 3-Way Switch (Low Voltage)
- V USB-C (45W High Speed Charging Port)
- S USB-C (25W High Speed Charging Port)
- R Switched AC (Rocker Switch)
- D **Dimmer Switch**

# Modules/Ports:

- Tamper Resistant AC Receptacle
- USB-A & USB-C (20W)
- 3-Way Switch
- Switched AC (Rocker Switch)