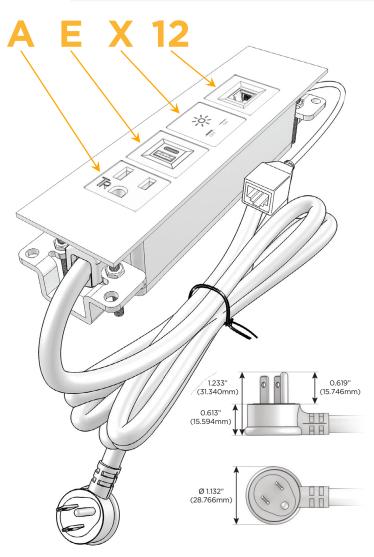

### **Module/Port Options:**

- **Tamper Resistant AC Receptacle**
- USB-A & USB-C (20W)
- Double USB-A (Fast Charging Ports 18W)
- **HDMI**
- CAT 6
- 12 RJ 12
- X Switched AC
- 3-Way Switch (Low Voltage)
- V USB-C (45W High Speed Charging Port)
- USB-C (25W High Speed Charging Port)
- R Switched AC (Rocker Switch)
- D **Dimmer Switch**

### Plug:

Supplied with Low Profile Flat 45° Angle 120 VAC

Optional Standard Straight 120 VAC Plug

Optional Straight 120 VAC Pass-through Plug

- CLEAN, COMPACT DESIGN
- **STREAMLINED**
- LOW PROFILE
- SIDE-EXITING CORDS
- **PLUG & PLAY**
- 6' AC CORD & PLUG (FLAT PLUG STANDARD)
- **CUSTOMIZABLE CONFIGURATIONS AND FINISHES**
- **UL LISTED FOR MOUNTING IN FURNITURE**
- 15A

# Distributed by

Mormax Company, Inc.

8 Westchester Plaza Elmsford, NY 10523

914-699-0101

sales@mormax.com mormax.com

Specs: **Modules/Ports:** 

- **Tamper Resistant AC Receptacle**
- USB-A & USB-C (20W)
- Switched AC
- **RJ 12**