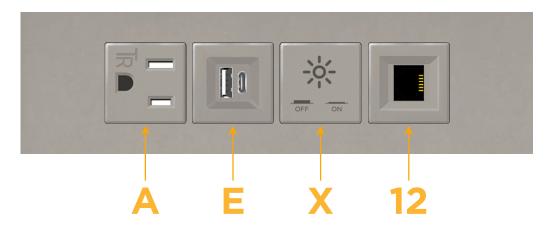

### **Module/Port Options:**

- **Tamper Resistant AC Receptacle**
- USB-A & USB-C (20W)
- Double USB-A (Fast Charging Ports 18W)
- **HDMI**
- CAT 6
- 12 RJ 12
- X Switched AC
- 3-Way Switch (Low Voltage)
- V USB-C (45W High Speed Charging Port)
- USB-C (25W High Speed Charging Port)
- R Switched AC (Rocker Switch)
- D **Dimmer Switch**

# Distributed by

Mormax Company, Inc.

8 Westchester Plaza Elmsford, NY 10523

914-699-0101

sales@mormax.com mormax.com

Specs: **Modules/Ports:** 

- **Tamper Resistant AC Receptacle**
- USB-A & USB-C (20W)
- Switched AC
- **RJ 12**