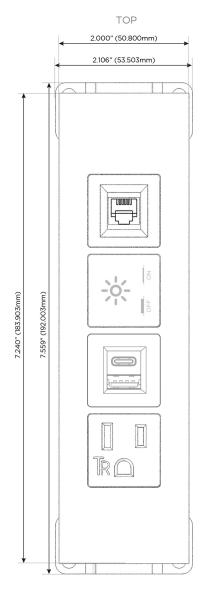

### **Module/Port Options:**

- **Tamper Resistant AC Receptacle**
- USB-A & USB-C (20W)
- Double USB-A (Fast Charging Ports 18W)
- **HDMI**
- CAT 6
- 12 RJ 12
- X Switched AC
- 3-Way Switch (Low Voltage)
- V USB-C (45W High Speed Charging Port)
- USB-C (25W High Speed Charging Port)
- R Switched AC (Rocker Switch)
- D **Dimmer Switch**

# Distributed by

Mormax Company, Inc.

8 Westchester Plaza Elmsford, NY 10523

914-699-0101

sales@mormax.com mormax.com

Specs: **Modules/Ports:** 

- **Tamper Resistant AC Receptacle**
- USB-A & USB-C (20W)
- Switched AC
- **RJ 12**