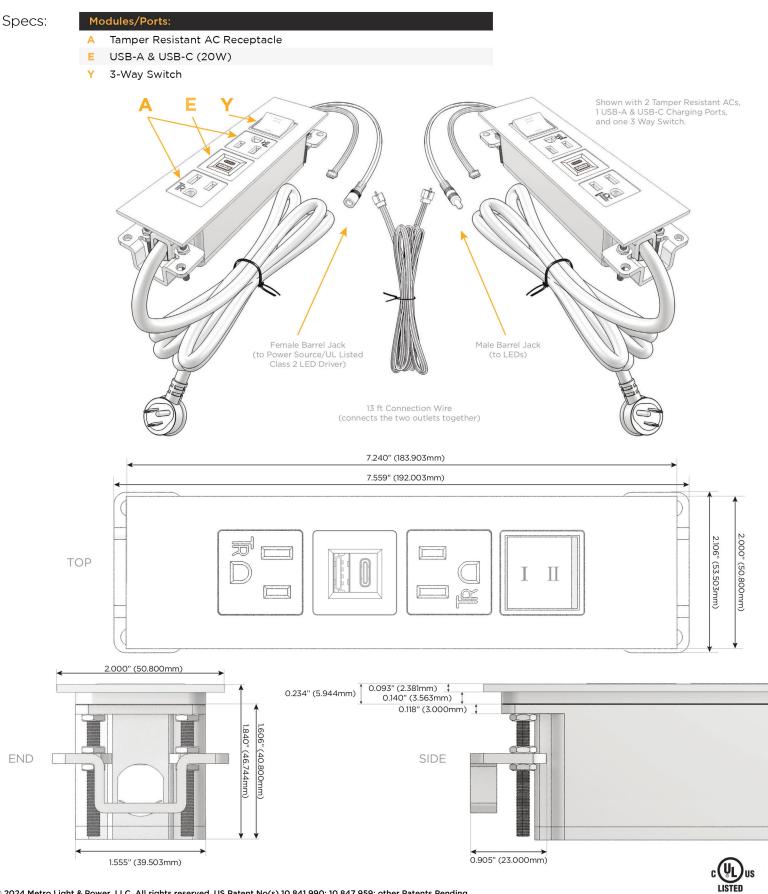

## Module/Port Options:

- A Tamper Resistant AC Receptacle
- E USB-A & USB-C (20W)
- M Double USB-A (Fast Charging Ports 18W)
- H HDMI
- 6 CAT 6
- 12 RJ 12
- X Switched AC
- Y 3-Way Switch (Low Voltage)
- V USB-C (45W High Speed Charging Port)
- S USB-C (25W High Speed Charging Port)
- R Switched AC (Rocker Switch)
- D Dimmer Switch

### Plug:

Supplied with Low Profile Flat 45° Angle 120 VAC Plug

Optional Standard Straight 120 VAC Plug

Optional Straight 120 VAC Pass-through Plug

- CLEAN, COMPACT DESIGN
- STREAMLINED
- LOW PROFILE
- SIDE-EXITING CORDS
- PLUG & PLAY
- 6' AC CORD & PLUG (FLAT PLUG STANDARD)
- CUSTOMIZABLE CONFIGURATIONS AND FINISHES
- UL LISTED FOR MOUNTING IN FURNITURE
- 15A

/ UL LISTED AND APPROVED FOR USE ONLY WITH METRO LIGHT & POWER'S UL LISTED LEDS & CLASS 2 UL LISTED LED DRIVERS