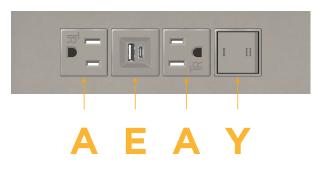

## Module/Port Options:

- A Tamper Resistant AC Receptacle
- E USB-A & USB-C (20W)
- M Double USB-A (Fast Charging Ports 18W)
- H HDMI
- 6 CAT 6
- 12 RJ 12
- X Switched AC
- Y 3-Way Switch (Low Voltage)
- V USB-C (45W High Speed Charging Port)
- S USB-C (25W High Speed Charging Port)
- R Switched AC (Rocker Switch)
- D Dimmer Switch