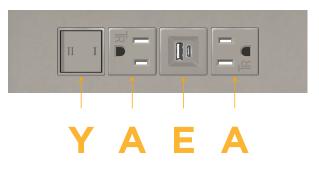

## Module/Port Options:

- A Tamper Resistant AC Receptacle
- E USB-A & USB-C (20W)
- M Double USB-A (Fast Charging Ports 18W)
- H HDMI
- 6 CAT 6
- 12 RJ 12
- X Switched AC
- Y 3-Way Switch (Low Voltage)
- V USB-C (45W High Speed Charging Port)
- S USB-C (25W High Speed Charging Port)
- R Switched AC (Rocker Switch)
- D Dimmer Switch