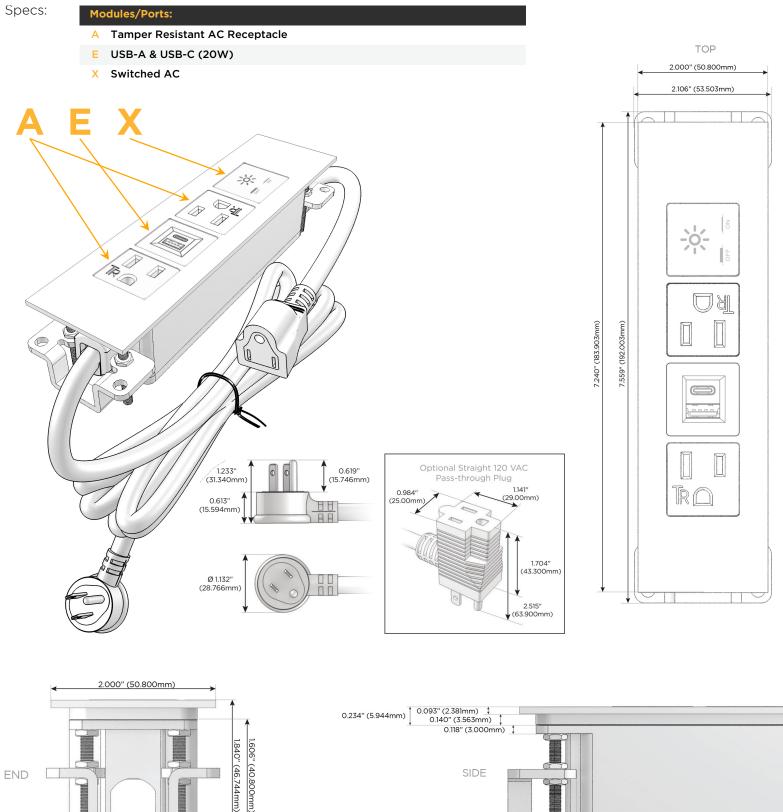

## Module/Port Options:

- A Tamper Resistant AC Receptacle
- E USB-A & USB-C (20W)
- M Double USB-A (Fast Charging Ports 18W)
- H HDMI
- 6 CAT 6
- 12 RJ 12
- X Switched AC
- Y 3-Way Switch (Low Voltage)
- V USB-C (45W High Speed Charging Port)
- S USB-C (25W High Speed Charging Port)
- R Switched AC (Rocker Switch)
- D Dimmer Switch

#### Plug:

Supplied with Low Profile Flat 45° Angle 120 VAC Plug

- **Optional Standard Straight 120 VAC Plug**
- Optional Straight 120 VAC Pass-through Plug

- CLEAN, COMPACT DESIGN
- STREAMLINED
- LOW PROFILE
- SIDE-EXITING CORDS
- PLUG & PLAY
- 6' AC CORD & PLUG (FLAT PLUG STANDARD)
- CUSTOMIZABLE CONFIGURATIONS AND FINISHES
- UL LISTED FOR MOUNTING IN FURNITURE
- 15A

# AC POWER & DATA CONNECTIVITY SOLUTION

M-POWER-4TS2-AEAX-S2ATP

END

1.555" (39.503mm)

Mormax Company, Inc. 8 Westchester Plaza Elmsford, NY 10523

C 914-699-0101 sales@mormax.com  $\square$ mormax.com

SIDE

0.905" (23.000mm)