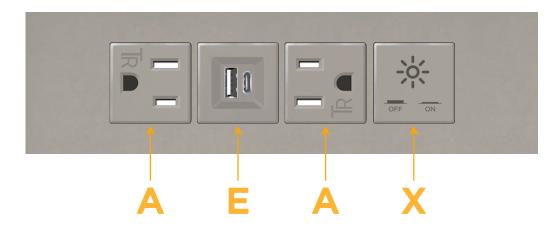

## Module/Port Options:

- A Tamper Resistant AC Receptacle
- E USB-A & USB-C (20W)
- M Double USB-A (Fast Charging Ports 18W)
- H HDMI
- 6 CAT 6
- 12 RJ 12
- X Switched AC
- Y 3-Way Switch (Low Voltage)
- V USB-C (45W High Speed Charging Port)
- S USB-C (25W High Speed Charging Port)
- R Switched AC (Rocker Switch)
- D Dimmer Switch