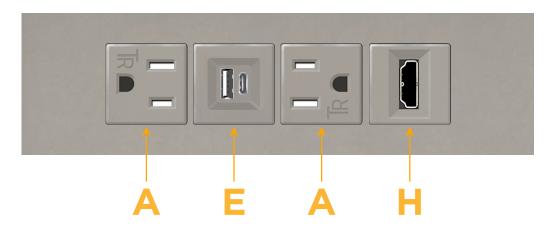

#### **Module/Port Options:**

- **Tamper Resistant AC Receptacle**
- USB-A & USB-C (20W)
- Double USB-A (Fast Charging Ports 18W)
- **HDMI**
- CAT 6
- 12 RJ 12
- X Switched AC
- 3-Way Switch (Low Voltage)
- V USB-C (45W High Speed Charging Port)
- USB-C (25W High Speed Charging Port)
- R Switched AC (Rocker Switch)
- D **Dimmer Switch**

## **Modules/Ports:**

- A Tamper Resistant AC Receptacle
- E USB-A & USB-C (20W)
- H HDMI