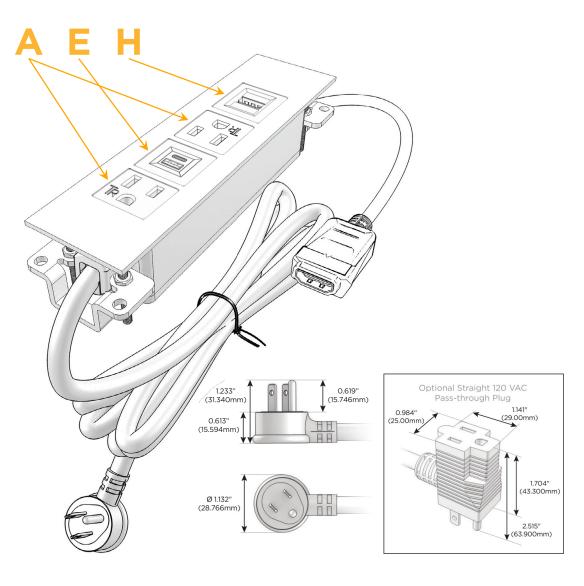

#### **Module/Port Options:**

- **Tamper Resistant AC Receptacle**
- USB-A & USB-C (20W)
- Double USB-A (Fast Charging Ports 18W)
- **HDMI**
- CAT 6
- 12 RJ 12
- X Switched AC
- 3-Way Switch (Low Voltage)
- V USB-C (45W High Speed Charging Port)
- USB-C (25W High Speed Charging Port)
- R Switched AC (Rocker Switch)
- D **Dimmer Switch**

#### Plug:

Supplied with Low Profile Flat 45° Angle 120 VAC

Optional Standard Straight 120 VAC Plug

Optional Straight 120 VAC Pass-through Plug

- CLEAN, COMPACT DESIGN
- **STREAMLINED**
- LOW PROFILE
- SIDE-EXITING CORDS
- **PLUG & PLAY**
- 6' AC CORD & PLUG (FLAT PLUG STANDARD)
- **CUSTOMIZABLE CONFIGURATIONS AND FINISHES**
- **UL LISTED FOR MOUNTING IN FURNITURE**
- 15A

## **Modules/Ports:**

- A Tamper Resistant AC Receptacle
- E USB-A & USB-C (20W)
- H HDMI