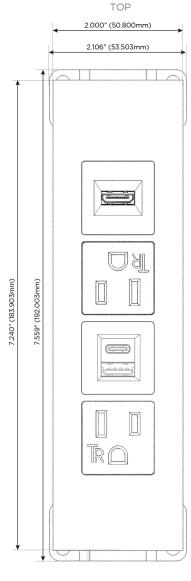

#### **Module/Port Options:**

- **Tamper Resistant AC Receptacle**
- USB-A & USB-C (20W)
- Double USB-A (Fast Charging Ports 18W)
- **HDMI**
- CAT 6
- 12 RJ 12
- X Switched AC
- 3-Way Switch (Low Voltage)
- V USB-C (45W High Speed Charging Port)
- USB-C (25W High Speed Charging Port)
- R Switched AC (Rocker Switch)
- D **Dimmer Switch**

## **Modules/Ports:**

- A Tamper Resistant AC Receptacle
- E USB-A & USB-C (20W)
- H HDMI