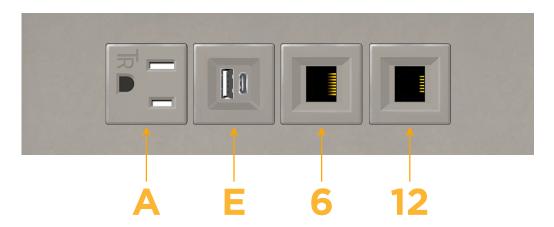

### **Module/Port Options:**

- **Tamper Resistant AC Receptacle**
- USB-A & USB-C (20W)
- Double USB-A (Fast Charging Ports 18W)
- **HDMI**
- CAT 6
- 12 RJ 12
- X Switched AC
- 3-Way Switch (Low Voltage)
- V USB-C (45W High Speed Charging Port)
- USB-C (25W High Speed Charging Port)
- R Switched AC (Rocker Switch)
- D Dimmer Switch

## **Modules/Ports:**

- A Tamper Resistant AC Receptacle
- E USB-A & USB-C (20W)
- 6 CAT 6
- 12 RJ 12