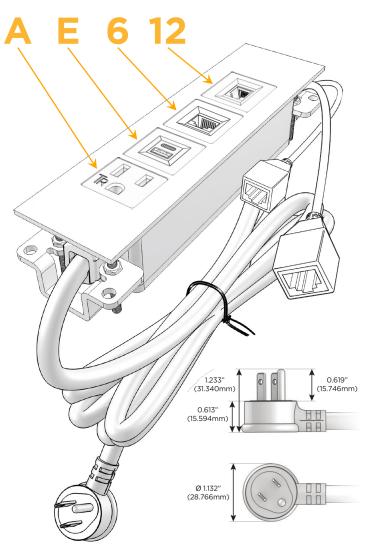

### **Module/Port Options:**

- **Tamper Resistant AC Receptacle**
- USB-A & USB-C (20W)
- Double USB-A (Fast Charging Ports 18W)
- **HDMI**
- CAT 6
- 12 RJ 12
- X Switched AC
- 3-Way Switch (Low Voltage)
- V USB-C (45W High Speed Charging Port)
- USB-C (25W High Speed Charging Port)
- R Switched AC (Rocker Switch)
- D Dimmer Switch

## **Modules/Ports:**

- A Tamper Resistant AC Receptacle
- E USB-A & USB-C (20W)
- 6 CAT 6
- 12 RJ 12

### Plug:

Supplied with Low Profile Flat 45° Angle 120 VAC

Optional Standard Straight 120 VAC Plug

Optional Straight 120 VAC Pass-through Plug

- CLEAN, COMPACT DESIGN
- **STREAMLINED**
- LOW PROFILE
- SIDE-EXITING CORDS
- **PLUG & PLAY**
- 6' AC CORD & PLUG (FLAT PLUG STANDARD)
- **CUSTOMIZABLE CONFIGURATIONS AND FINISHES**
- **UL LISTED FOR MOUNTING IN FURNITURE**
- 15A