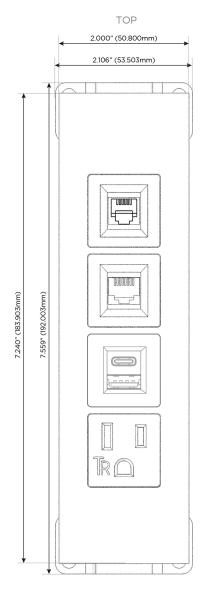

### **Module/Port Options:**

- **Tamper Resistant AC Receptacle**
- USB-A & USB-C (20W)
- Double USB-A (Fast Charging Ports 18W)
- **HDMI**
- CAT 6
- 12 RJ 12
- X Switched AC
- 3-Way Switch (Low Voltage)
- V USB-C (45W High Speed Charging Port)
- USB-C (25W High Speed Charging Port)
- R Switched AC (Rocker Switch)
- D Dimmer Switch

## **Modules/Ports:**

- A Tamper Resistant AC Receptacle
- E USB-A & USB-C (20W)
- 6 CAT 6
- 12 RJ 12