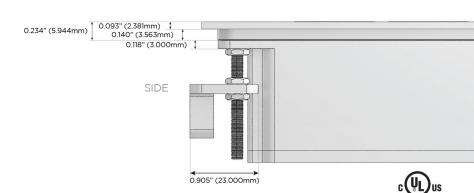

arging Port)
- USB-C (25W High Speed Charging Port)
- R Switched AC (Rocker Switch)
- D Dimmer Switch

### Plug:

Supplied with Low Profile Flat 45° Angle 120 VAC

Optional Standard Straight 120 VAC Plug

Optional Straight 120 VAC Pass-through Plug

- CLEAN, COMPACT DESIGN
- **STREAMLINED**
- LOW PROFILE
- SIDE-EXITING CORDS
- **PLUG & PLAY**
- 6' AC CORD & PLUG (FLAT PLUG STANDARD)
- **CUSTOMIZABLE CONFIGURATIONS AND FINISHES**
- **UL LISTED FOR MOUNTING IN FURNITURE**
- 15A





### AC POWER & DATA CONNECTIVITY SOLUTION

M-POWER-4TS2-AE612-S2ATP

Specs:

# Distributed by



Mormax Company, Inc.

8 Westchester Plaza Elmsford, NY 10523 914-699-0101

sales@mormax.com

mormax.com

## **Modules/Ports:**

- A Tamper Resistant AC Receptacle
- E USB-A & USB-C (20W)
- 6 CAT 6
- 12 RJ 12