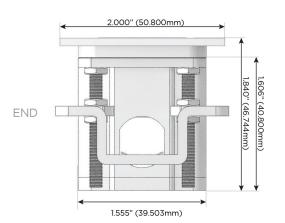

Charging Port)
- USB-C (25W High Speed Charging Port)
- R Switched AC (Rocker Switch)
- D Dimmer Switch

### Plug:

Supplied with Low Profile Flat 45° Angle 120 VAC

Optional Standard Straight 120 VAC Plug

Optional Straight 120 VAC Pass-through Plug

- CLEAN, COMPACT DESIGN
- **STREAMLINED**
- LOW PROFILE
- SIDE-EXITING CORDS
- **PLUG & PLAY**
- 6' AC CORD & PLUG (FLAT PLUG STANDARD)
- **CUSTOMIZABLE CONFIGURATIONS AND FINISHES**
- **UL LISTED FOR MOUNTING IN FURNITURE**
- 15A





### AC POWER & DATA CONNECTIVITY SOLUTION

M-POWER-4TS2-AE612-S2ATP

Specs:

# Distributed by



Mormax Company, Inc.

8 Westchester Plaza Elmsford, NY 10523 914-699-0101

sales@mormax.com

mormax.com

## **Modules/Ports:**

- A Tamper Resistant AC Receptacle
- E USB-A & USB-C (20W)
- 6 CAT 6
- 12 RJ 12