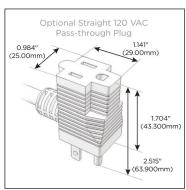

### Plug:

Supplied with Low Profile Flat 45° Angle 120 VAC

Optional Standard Straight 120 VAC Plug

Optional Straight 120 VAC Pass-through Plug

- CLEAN, COMPACT DESIGN
- **STREAMLINED**
- LOW PROFILE
- SIDE-EXITING CORDS
- **PLUG & PLAY**
- 6' AC CORD & PLUG (FLAT PLUG STANDARD)
- **CUSTOMIZABLE CONFIGURATIONS AND FINISHES**
- **UL LISTED FOR MOUNTING IN FURNITURE**
- 15A