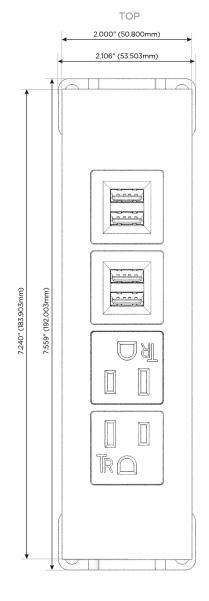

# **Module/Port Options:**

- **Tamper Resistant AC Receptacle**
- USB-A & USB-C (20W)
- Double USB-A (Fast Charging Ports 18W)
- **HDMI**
- CAT 6
- 12 RJ 12
- X Switched AC
- 3-Way Switch (Low Voltage)
- V USB-C (45W High Speed Charging Port)
- USB-C (25W High Speed Charging Port)
- R Switched AC (Rocker Switch)
- D Dimmer Switch