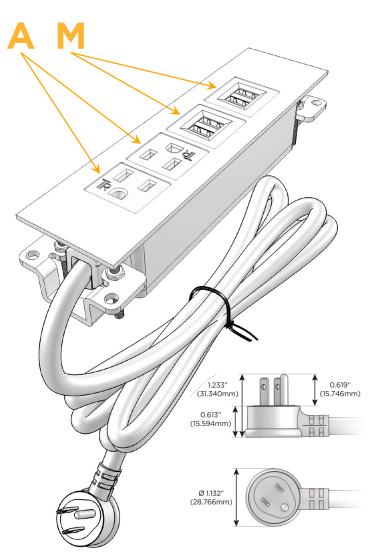

# Plug:

Supplied with Low Profile Flat 45° Angle 120 VAC

Optional Standard Straight 120 VAC Plug

Optional Straight 120 VAC Pass-through Plug

- CLEAN, COMPACT DESIGN
- **STREAMLINED**
- LOW PROFILE
- SIDE-EXITING CORDS
- **PLUG & PLAY**
- 6' AC CORD & PLUG (FLAT PLUG STANDARD)
- **CUSTOMIZABLE CONFIGURATIONS AND FINISHES**
- **UL LISTED FOR MOUNTING IN FURNITURE**
- 15A