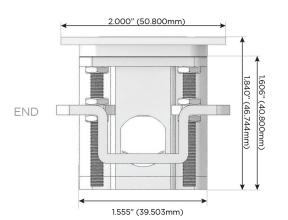

peed Charging Port)
- USB-C (25W High Speed Charging Port)
- R Switched AC (Rocker Switch)
- D Dimmer Switch

# Plug:

Supplied with Low Profile Flat 45° Angle 120 VAC

Optional Standard Straight 120 VAC Plug

Optional Straight 120 VAC Pass-through Plug

- CLEAN, COMPACT DESIGN
- **STREAMLINED**
- LOW PROFILE
- SIDE-EXITING CORDS
- **PLUG & PLAY**
- 6' AC CORD & PLUG (FLAT PLUG STANDARD)
- **CUSTOMIZABLE CONFIGURATIONS AND FINISHES**
- **UL LISTED FOR MOUNTING IN FURNITURE**
- 15A





# AC POWER & DATA CONNECTIVITY SOLUTION

M-POWER-4TS2-AAMM-S2ATP

Distributed by



Mormax Company, Inc.

 $\bigcirc$ 

914-699-0101

8 Westchester Plaza Elmsford, NY 10523 sales@mormax.com
mormax.com

Specs: Modules/Ports:

A Tamper Resistant AC Receptacle

M Double USB-A (Fast Charging Ports - 18W)