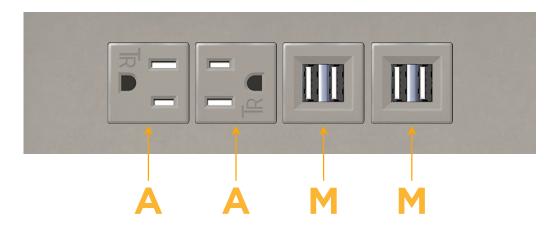

# **Module/Port Options:**

- **Tamper Resistant AC Receptacle**
- USB-A & USB-C (20W)
- Double USB-A (Fast Charging Ports 18W)
- **HDMI**
- CAT 6
- 12 RJ 12
- X Switched AC
- 3-Way Switch (Low Voltage)
- V USB-C (45W High Speed Charging Port)
- USB-C (25W High Speed Charging Port)
- R Switched AC (Rocker Switch)
- D Dimmer Switch

A Tamper Resistant AC Receptacle

M Double USB-A (Fast Charging Ports - 18W)