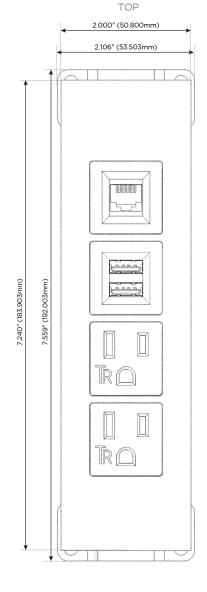

## AC POWER & DATA CONNECTIVITY SOLUTION

M-POWER-4TS2-AAM6-S2ATP

Specs:

# Distributed by

Mormax Company, Inc.
8 Westchester Plaza

Elmsford, NY 10523

 $\bigcirc$ 

914-699-0101

sales@mormax.com mormax.com

Modules/Ports:

- A Tamper Resistant AC Receptacle
- M Double USB-A (Fast Charging Ports 18W)
- 6 CAT 6