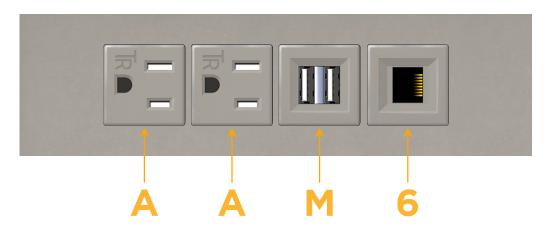

## AC POWER & DATA CONNECTIVITY SOLUTION

M-POWER-4TS2-AAM6-S2ATP

Specs:

# Distributed by

Mormax Company, Inc.
8 Westchester Plaza

Elmsford, NY 10523

 $\bigcirc$ 

914-699-0101

sales@mormax.com mormax.com

Modules/Ports:

- A Tamper Resistant AC Receptacle
- M Double USB-A (Fast Charging Ports 18W)
- 6 CAT 6