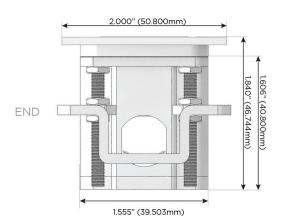

t)
- USB-C (25W High Speed Charging Port)
- R Switched AC (Rocker Switch)
- D Dimmer Switch

## Plug:

Supplied with Low Profile Flat 45° Angle 120 VAC

Optional Standard Straight 120 VAC Plug

Optional Straight 120 VAC Pass-through Plug

- CLEAN, COMPACT DESIGN
- **STREAMLINED**
- LOW PROFILE
- SIDE-EXITING CORDS
- **PLUG & PLAY**
- 6' AC CORD & PLUG (FLAT PLUG STANDARD)
- **CUSTOMIZABLE CONFIGURATIONS AND FINISHES**
- **UL LISTED FOR MOUNTING IN FURNITURE**
- 15A





## AC POWER & DATA CONNECTIVITY SOLUTION

M-POWER-4TS2-AAM6-S2ATP

Specs:

# Distributed by



Mormax Company, Inc.
8 Westchester Plaza

Elmsford, NY 10523

 $\bigcirc$ 

914-699-0101

sales@mormax.com mormax.com

Modules/Ports:

- A Tamper Resistant AC Receptacle
- M Double USB-A (Fast Charging Ports 18W)
- 6 CAT 6