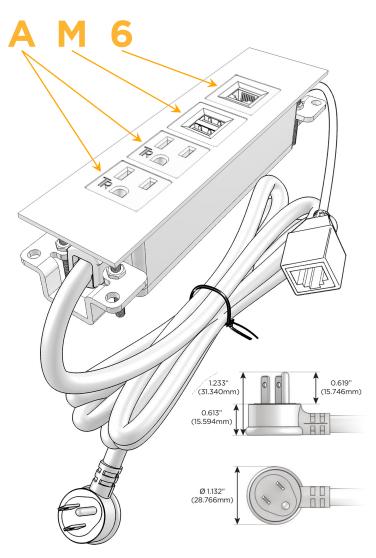

### AC POWER & DATA CONNECTIVITY SOLUTION

M-POWER-4TS2-AAM6-S2ATP

Distributed by

Mormax Company, Inc. 8 Westchester Plaza

Elmsford, NY 10523

914-699-0101 sales@mormax.com

mormax.com

Metro Light & Power's line of power & data solutions offers sophisticated design elements combined with greater ease of installation. Streamlined and low-profile, enhanced by side-exiting cords, our outlets advance the industry with their cutting edge look and feel. We believe flexibility is key, and we provide a variety of mounting options, including the ability to mount in limited spaces. Our outlets are available in many finishes and configurations, in addition to a custom color and finish capability for our clients.

## Plug:

Supplied with Low Profile Flat 45° Angle 120 VAC

Optional Standard Straight 120 VAC Plug

Optional Straight 120 VAC Pass-through Plug

- CLEAN, COMPACT DESIGN
- **STREAMLINED**
- LOW PROFILE
- SIDE-EXITING CORDS
- **PLUG & PLAY**
- 6' AC CORD & PLUG (FLAT PLUG STANDARD)
- **CUSTOMIZABLE CONFIGURATIONS AND FINISHES**
- **UL LISTED FOR MOUNTING IN FURNITURE**
- 15A

# Distributed by

Mormax Company, Inc.
8 Westchester Plaza

Elmsford, NY 10523

 $\bigcirc$ 

914-699-0101

sales@mormax.com mormax.com

Modules/Ports:

- A Tamper Resistant AC Receptacle
- M Double USB-A (Fast Charging Ports 18W)
- 6 CAT 6