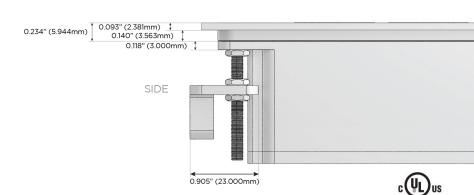

- USB-C (25W High Speed Charging Port)
- R Switched AC (Rocker Switch)
- D Dimmer Switch

## Plug:

Supplied with Low Profile Flat 45° Angle 120 VAC

Optional Standard Straight 120 VAC Plug

Optional Straight 120 VAC Pass-through Plug

- CLEAN, COMPACT DESIGN
- **STREAMLINED**
- LOW PROFILE
- SIDE-EXITING CORDS
- **PLUG & PLAY**
- 6' AC CORD & PLUG (FLAT PLUG STANDARD)
- **CUSTOMIZABLE CONFIGURATIONS AND FINISHES**
- **UL LISTED FOR MOUNTING IN FURNITURE**
- 15A





## AC POWER & DATA CONNECTIVITY SOLUTION

M-POWER-4TS2-AAM6-S2ATP

Specs:

# Distributed by



Mormax Company, Inc.
8 Westchester Plaza

Elmsford, NY 10523

 $\bigcirc$ 

914-699-0101

sales@mormax.com mormax.com

Modules/Ports:

- A Tamper Resistant AC Receptacle
- M Double USB-A (Fast Charging Ports 18W)
- 6 CAT 6