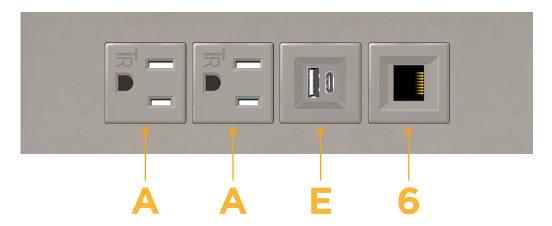

#### **Module/Port Options:**

- **Tamper Resistant AC Receptacle**
- USB-A & USB-C (20W)
- Double USB-A (Fast Charging Ports 18W)
- **HDMI**
- CAT 6
- 12 RJ 12
- X Switched AC
- 3-Way Switch (Low Voltage)
- V USB-C (45W High Speed Charging Port)
- USB-C (25W High Speed Charging Port)
- R Switched AC (Rocker Switch)
- D **Dimmer Switch**

# Distributed by

Mormax Company, Inc. 8 Westchester Plaza

Elmsford, NY 10523

914-699-0101

mormax.com

sales@mormax.com

**Modules/Ports:** 

**Tamper Resistant AC Receptacle** 

USB-A & USB-C (20W)

CAT 6