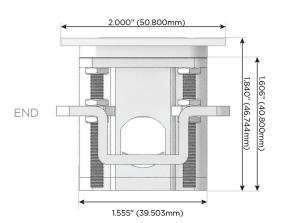

High Speed Charging Port)
- USB-C (25W High Speed Charging Port)
- R Switched AC (Rocker Switch)
- D **Dimmer Switch**

#### Plug:

Supplied with Low Profile Flat 45° Angle 120 VAC

Optional Standard Straight 120 VAC Plug

Optional Straight 120 VAC Pass-through Plug

- CLEAN, COMPACT DESIGN
- **STREAMLINED**
- LOW PROFILE
- SIDE-EXITING CORDS
- **PLUG & PLAY**
- 6' AC CORD & PLUG (FLAT PLUG STANDARD)
- **CUSTOMIZABLE CONFIGURATIONS AND FINISHES**
- **UL LISTED FOR MOUNTING IN FURNITURE**
- 15A





#### AC POWER & DATA CONNECTIVITY SOLUTION

M-POWER-4TS2-AAE6-S2ATP

Specs:

# Distributed by



Mormax Company, Inc. 8 Westchester Plaza

Elmsford, NY 10523

914-699-0101

mormax.com

sales@mormax.com

**Modules/Ports:** 

**Tamper Resistant AC Receptacle** 

USB-A & USB-C (20W)

CAT 6