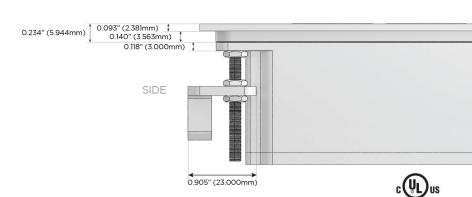

igh Speed Charging Port)
- USB-C (25W High Speed Charging Port)
- R Switched AC (Rocker Switch)
- D **Dimmer Switch**

#### Plug:

Supplied with Low Profile Flat 45° Angle 120 VAC

Optional Standard Straight 120 VAC Plug

Optional Straight 120 VAC Pass-through Plug

- CLEAN, COMPACT DESIGN
- **STREAMLINED**
- LOW PROFILE
- SIDE-EXITING CORDS
- **PLUG & PLAY**
- 6' AC CORD & PLUG (FLAT PLUG STANDARD)
- **CUSTOMIZABLE CONFIGURATIONS AND FINISHES**
- **UL LISTED FOR MOUNTING IN FURNITURE**
- 15A





#### AC POWER & DATA CONNECTIVITY SOLUTION

M-POWER-4TS2-AAE6-S2ATP

Specs:

# Distributed by



Mormax Company, Inc. 8 Westchester Plaza

Elmsford, NY 10523

914-699-0101

mormax.com

sales@mormax.com

**Modules/Ports:** 

**Tamper Resistant AC Receptacle** 

USB-A & USB-C (20W)

CAT 6