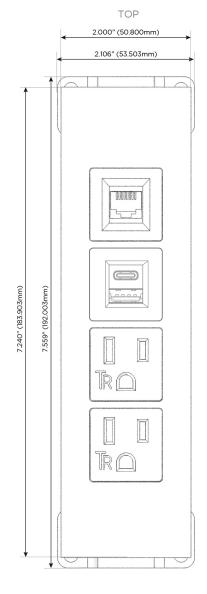

5W High Speed Charging Port)
- USB-C (25W High Speed Charging Port)
- R Switched AC (Rocker Switch)
- D **Dimmer Switch**

#### Plug:

Supplied with Low Profile Flat 45° Angle 120 VAC

Optional Standard Straight 120 VAC Plug

Optional Straight 120 VAC Pass-through Plug

- CLEAN, COMPACT DESIGN
- **STREAMLINED**
- LOW PROFILE
- SIDE-EXITING CORDS
- **PLUG & PLAY**
- 6' AC CORD & PLUG (FLAT PLUG STANDARD)
- **CUSTOMIZABLE CONFIGURATIONS AND FINISHES**
- **UL LISTED FOR MOUNTING IN FURNITURE**
- 15A





#### AC POWER & DATA CONNECTIVITY SOLUTION

M-POWER-4TS2-AAE6-S2ATP

Specs:

# Distributed by



Mormax Company, Inc. 8 Westchester Plaza

Elmsford, NY 10523

914-699-0101

mormax.com

sales@mormax.com

**Modules/Ports:** 

**Tamper Resistant AC Receptacle** 

USB-A & USB-C (20W)

CAT 6