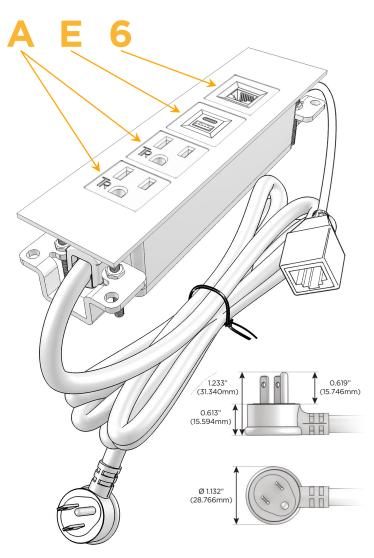

#### Plug:

Supplied with Low Profile Flat 45° Angle 120 VAC

Optional Standard Straight 120 VAC Plug

Optional Straight 120 VAC Pass-through Plug

- CLEAN, COMPACT DESIGN
- **STREAMLINED**
- LOW PROFILE
- SIDE-EXITING CORDS
- **PLUG & PLAY**
- 6' AC CORD & PLUG (FLAT PLUG STANDARD)
- **CUSTOMIZABLE CONFIGURATIONS AND FINISHES**
- **UL LISTED FOR MOUNTING IN FURNITURE**
- 15A