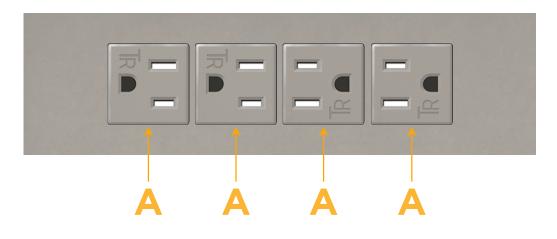

### Module/Port Options:

- A Tamper Resistant AC Receptacle
- E USB-A & USB-C (20W)
- M Double USB-A (Fast Charging Ports 18W)
- H HDMI
- 6 CAT 6
- 12 RJ 12
- X Switched AC
- Y 3-Way Switch (Low Voltage)
- V USB-C (45W High Speed Charging Port)
- S USB-C (25W High Speed Charging Port)
- R Switched AC (Rocker Switch)
- D Dimmer Switch