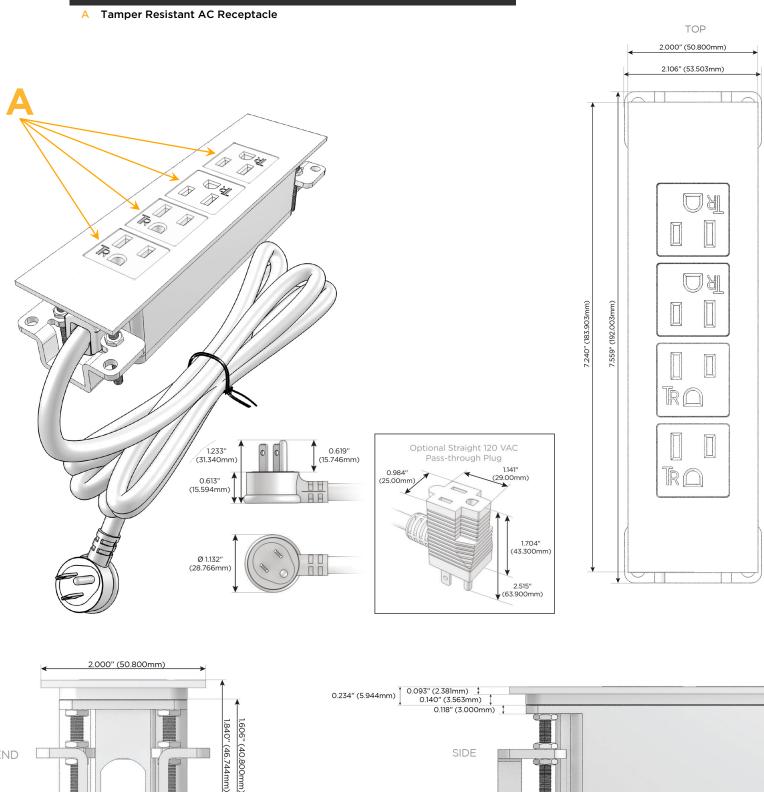

### Module/Port Options:

- A Tamper Resistant AC Receptacle
- E USB-A & USB-C (20W)
- M Double USB-A (Fast Charging Ports 18W)
- H HDMI
- 6 CAT 6
- 12 RJ 12
- X Switched AC
- Y 3-Way Switch (Low Voltage)
- V USB-C (45W High Speed Charging Port)
- S USB-C (25W High Speed Charging Port)
- R Switched AC (Rocker Switch)
- D Dimmer Switch

#### Plug:

Supplied with Low Profile Flat 45° Angle 120 VAC Plug

**Optional Standard Straight 120 VAC Plug** 

Optional Straight 120 VAC Pass-through Plug

- CLEAN, COMPACT DESIGN
- STREAMLINED
- LOW PROFILE
- SIDE-EXITING CORDS
- PLUG & PLAY
- 6' AC CORD & PLUG (FLAT PLUG STANDARD)
- CUSTOMIZABLE CONFIGURATIONS AND FINISHES
- UL LISTED FOR MOUNTING IN FURNITURE
- 15A

# AC POWER & DATA CONNECTIVITY SOLUTION

M-POWER-4TS2-AAAA-S2ATP

Specs:

END

1.555" (39.503mm)

## Modules/Ports:

Mormax Company, Inc. 8 Westchester Plaza Elmsford, NY 10523

C 914-699-0101 sales@mormax.com  $\square$ mormax.com

SIDE

0.905" (23.000mm)

٧L US

LISTED

E491161 WER DISTR