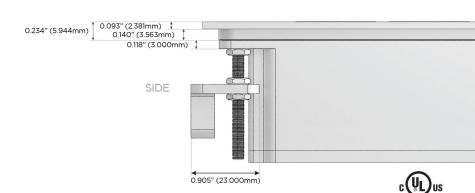

Speed Charging Port)
- R Switched AC (Rocker Switch)
- D **Dimmer Switch**

#### Plug:

Supplied with Low Profile Flat 45° Angle 120 VAC

Optional Standard Straight 120 VAC Plug

Optional Straight 120 VAC Pass-through Plug

- CLEAN, COMPACT DESIGN
- **STREAMLINED**
- LOW PROFILE
- SIDE-EXITING CORDS
- **PLUG & PLAY**
- 6' AC CORD & PLUG (FLAT PLUG STANDARD)
- **CUSTOMIZABLE CONFIGURATIONS AND FINISHES**
- **UL LISTED FOR MOUNTING IN FURNITURE**
- 15A





#### AC POWER & DATA CONNECTIVITY SOLUTION

M-POWER-4TRZ-XAM6-RZATP

# Distributed by



Mormax Company, Inc. 8 Westchester Plaza

Elmsford, NY 10523

914-699-0101

sales@mormax.com mormax.com

#### Specs:

## **Modules/Ports:**

- Switched AC
- **Tamper Resistant AC Receptacle**
- Double USB-A (Fast Charging Ports 18W)
- CAT 6