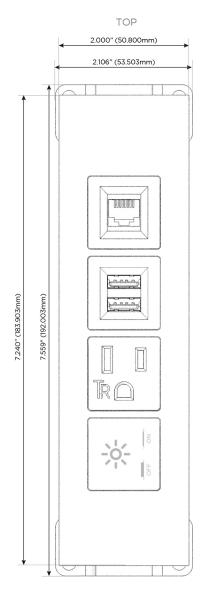

### **Module/Port Options:**

- **Tamper Resistant AC Receptacle**
- USB-A & USB-C (20W)
- Double USB-A (Fast Charging Ports 18W)
- **HDMI**
- CAT 6
- 12 RJ 12
- X Switched AC
- 3-Way Switch (Low Voltage)
- V USB-C (45W High Speed Charging Port)
- USB-C (25W High Speed Charging Port)
- R Switched AC (Rocker Switch)
- D **Dimmer Switch**

## **Modules/Ports:**

- Switched AC
- **Tamper Resistant AC Receptacle**
- Double USB-A (Fast Charging Ports 18W)
- CAT 6