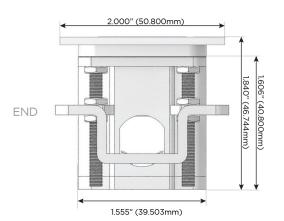

gh Speed Charging Port)
- R Switched AC (Rocker Switch)
- D **Dimmer Switch**

#### Plug:

Supplied with Low Profile Flat 45° Angle 120 VAC

Optional Standard Straight 120 VAC Plug

Optional Straight 120 VAC Pass-through Plug

- CLEAN, COMPACT DESIGN
- **STREAMLINED**
- LOW PROFILE
- SIDE-EXITING CORDS
- **PLUG & PLAY**
- 6' AC CORD & PLUG (FLAT PLUG STANDARD)
- **CUSTOMIZABLE CONFIGURATIONS AND FINISHES**
- **UL LISTED FOR MOUNTING IN FURNITURE**
- 15A





#### AC POWER & DATA CONNECTIVITY SOLUTION

M-POWER-4TRZ-XAM6-RZATP

# Distributed by



Mormax Company, Inc. 8 Westchester Plaza

Elmsford, NY 10523

914-699-0101

sales@mormax.com mormax.com

#### Specs:

## **Modules/Ports:**

- Switched AC
- **Tamper Resistant AC Receptacle**
- Double USB-A (Fast Charging Ports 18W)
- CAT 6