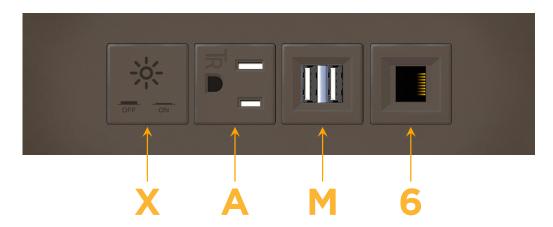

### **Module/Port Options:**

- **Tamper Resistant AC Receptacle**
- USB-A & USB-C (20W)
- Double USB-A (Fast Charging Ports 18W)
- **HDMI**
- CAT 6
- 12 RJ 12
- X Switched AC
- 3-Way Switch (Low Voltage)
- V USB-C (45W High Speed Charging Port)
- USB-C (25W High Speed Charging Port)
- R Switched AC (Rocker Switch)
- D **Dimmer Switch**

## **Modules/Ports:**

- Switched AC
- **Tamper Resistant AC Receptacle**
- Double USB-A (Fast Charging Ports 18W)
- CAT 6