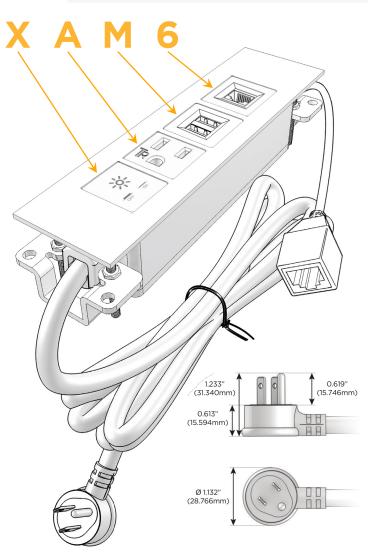

#### Plug:

Supplied with Low Profile Flat 45° Angle 120 VAC

Optional Standard Straight 120 VAC Plug

Optional Straight 120 VAC Pass-through Plug

- CLEAN, COMPACT DESIGN
- **STREAMLINED**
- LOW PROFILE
- SIDE-EXITING CORDS
- **PLUG & PLAY**
- 6' AC CORD & PLUG (FLAT PLUG STANDARD)
- **CUSTOMIZABLE CONFIGURATIONS AND FINISHES**
- **UL LISTED FOR MOUNTING IN FURNITURE**
- 15A