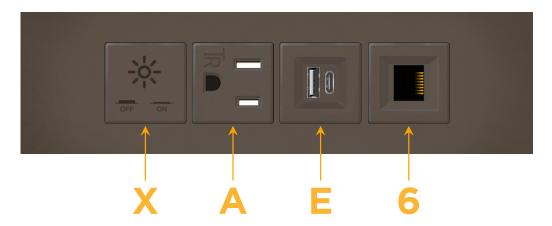

#### **Module/Port Options:**

- **Tamper Resistant AC Receptacle**
- USB-A & USB-C (20W)
- Double USB-A (Fast Charging Ports 18W)
- **HDMI**
- CAT 6
- 12 RJ 12
- X Switched AC
- 3-Way Switch (Low Voltage)
- V USB-C (45W High Speed Charging Port)
- USB-C (25W High Speed Charging Port)
- R Switched AC (Rocker Switch)
- D **Dimmer Switch**

# **Modules/Ports:**

- Switched AC
- **Tamper Resistant AC Receptacle**
- USB-A & USB-C (20W)
- CAT 6