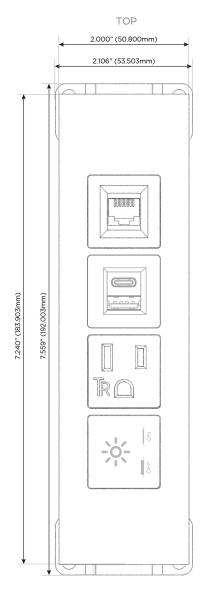

#### **Module/Port Options:**

- **Tamper Resistant AC Receptacle**
- USB-A & USB-C (20W)
- Double USB-A (Fast Charging Ports 18W)
- **HDMI**
- CAT 6
- 12 RJ 12
- X Switched AC
- 3-Way Switch (Low Voltage)
- V USB-C (45W High Speed Charging Port)
- USB-C (25W High Speed Charging Port)
- R Switched AC (Rocker Switch)
- D **Dimmer Switch**

# **Modules/Ports:**

- Switched AC
- **Tamper Resistant AC Receptacle**
- USB-A & USB-C (20W)
- CAT 6