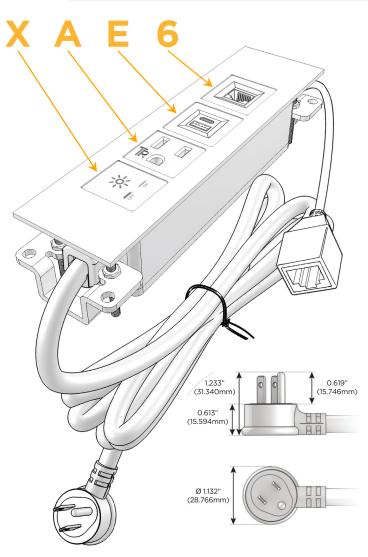

#### AC POWER & DATA CONNECTIVITY SOLUTION

M-POWER-4TRZ-XAE6-RZATP

Distributed by

Mormax Company, Inc. 8 Westchester Plaza

Elmsford, NY 10523

914-699-0101 sales@mormax.com

mormax.com

Metro Light & Power's line of power & data solutions offers sophisticated design elements combined with greater ease of installation. Streamlined and low-profile, enhanced by side-exiting cords, our outlets advance the industry with their cutting edge look and feel. We believe flexibility is key, and we provide a variety of mounting options, including the ability to mount in limited spaces. Our outlets are available in many finishes and configurations, in addition to a custom color and finish capability for our clients.

#### Plug:

Supplied with Low Profile Flat 45° Angle 120 VAC

Optional Standard Straight 120 VAC Plug

Optional Straight 120 VAC Pass-through Plug

- CLEAN, COMPACT DESIGN
- **STREAMLINED**
- LOW PROFILE
- SIDE-EXITING CORDS
- **PLUG & PLAY**
- 6' AC CORD & PLUG (FLAT PLUG STANDARD)
- **CUSTOMIZABLE CONFIGURATIONS AND FINISHES**
- **UL LISTED FOR MOUNTING IN FURNITURE**
- 15A

#### AC POWER & DATA CONNECTIVITY SOLUTION

M-POWER-4TRZ-XAE6-RZATP