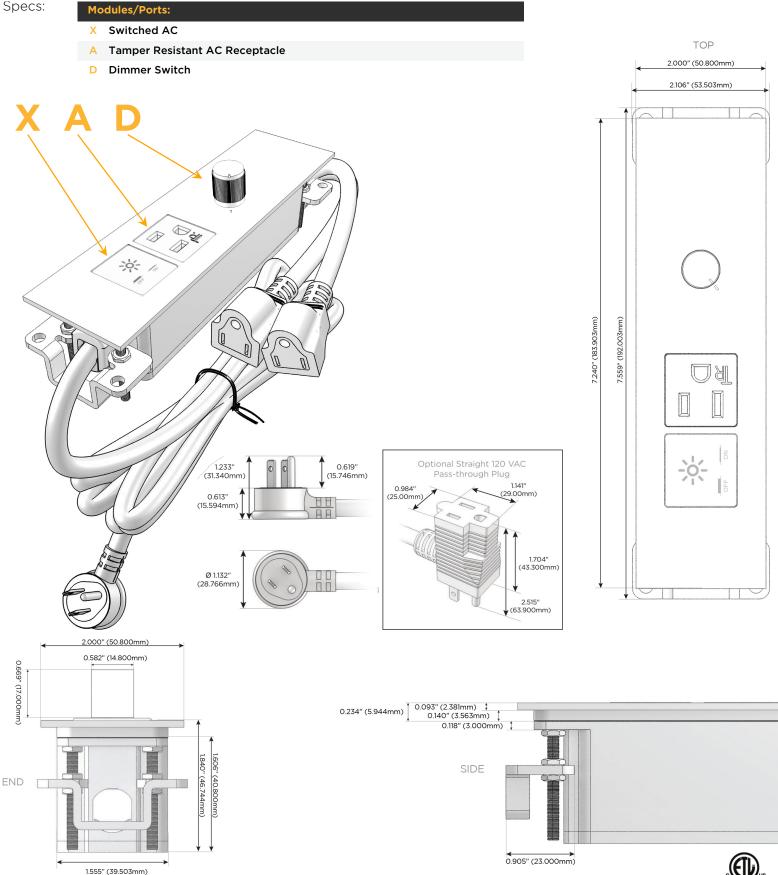

### S: Module/Port Options:

- A Tamper Resistant AC Receptacle
- E USB-A & USB-C (20W)
- M Double USB-A (Fast Charging Ports 18W)
- H HDMI
- 6 CAT 6
- 12 RJ 12
- X Switched AC
- Y 3-Way Switch (Low Voltage)
- V USB-C (45W High Speed Charging Port)
- S USB-C (25W High Speed Charging Port)
- R Switched AC (Rocker Switch)
- D Dimmer Switch

#### Plug:

Supplied with Low Profile Flat 45° Angle 120 VAC Plug

- Optional Standard Straight 120 VAC Plug
- Optional Straight 120 VAC Pass-through Plug

- CLEAN, COMPACT DESIGN
- STREAMLINED
- LOW PROFILE
- SIDE-EXITING CORDS
- PLUG & PLAY
- 6' AC CORD & PLUG (FLAT PLUG STANDARD)
- CUSTOMIZABLE CONFIGURATIONS AND FINISHES
- ETL LISTED FOR MOUNTING IN FURNITURE
- 15A

# M-POWER-4T