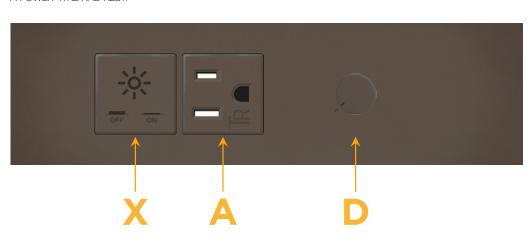

### S: Module/Port Options:

- A Tamper Resistant AC Receptacle
- E USB-A & USB-C (20W)
- M Double USB-A (Fast Charging Ports 18W)
- H HDMI
- 6 CAT 6
- 12 RJ 12
- X Switched AC
- Y 3-Way Switch (Low Voltage)
- V USB-C (45W High Speed Charging Port)
- S USB-C (25W High Speed Charging Port)
- R Switched AC (Rocker Switch)
- D Dimmer Switch

# M-POWER-4T