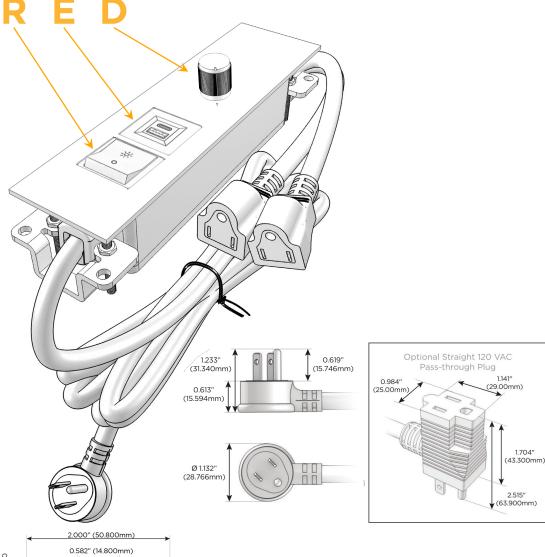

### **Module/Port Options:**

- **Tamper Resistant AC Receptacle**
- USB-A & USB-C (20W)
- Double USB-A (Fast Charging Ports 18W)
- **HDMI**
- CAT 6
- 12 RJ 12
- X Switched AC
- 3-Way Switch (Low Voltage)
- V USB-C (45W High Speed Charging Port)
- USB-C (25W High Speed Charging Port)
- R Switched AC (Rocker Switch)
- D **Dimmer Switch**

### Plug:

Supplied with Low Profile Flat 45° Angle 120 VAC

Optional Standard Straight 120 VAC Plug

Optional Straight 120 VAC Pass-through Plug

- CLEAN, COMPACT DESIGN
- **STREAMLINED**
- LOW PROFILE
- SIDE-EXITING CORDS
- **PLUG & PLAY**
- 6' AC CORD & PLUG (FLAT PLUG STANDARD)
- **CUSTOMIZABLE CONFIGURATIONS AND FINISHES**
- ETL LISTED FOR MOUNTING IN FURNITURE
- 15A

# Specs: Modules/Ports:

- R Switched AC (Rocker Switch)
- E USB-A & USB-C (20W)
- Dimmer Switch

0.234" (5.944mm)