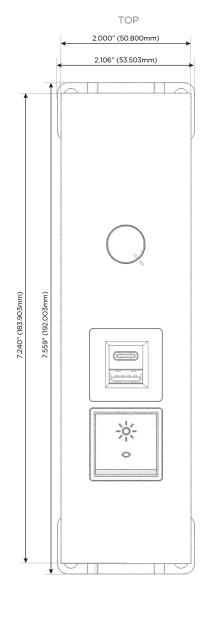

### **Module/Port Options:**

- **Tamper Resistant AC Receptacle**
- USB-A & USB-C (20W)
- Double USB-A (Fast Charging Ports 18W)
- **HDMI**
- CAT 6
- 12 RJ 12
- X Switched AC
- 3-Way Switch (Low Voltage)
- V USB-C (45W High Speed Charging Port)
- USB-C (25W High Speed Charging Port)
- R Switched AC (Rocker Switch)
- D **Dimmer Switch**

# Specs: Modules/Ports:

- R Switched AC (Rocker Switch)
- E USB-A & USB-C (20W)
- Dimmer Switch

0.234" (5.944mm)