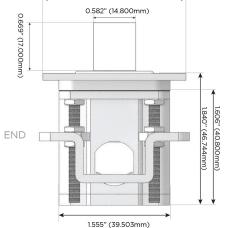

### Plug:

Supplied with Low Profile Flat 45° Angle 120 VAC

Optional Standard Straight 120 VAC Plug

Optional Straight 120 VAC Pass-through Plug

- CLEAN, COMPACT DESIGN
- **STREAMLINED**
- LOW PROFILE
- SIDE-EXITING CORDS
- **PLUG & PLAY**
- 6' AC CORD & PLUG (FLAT PLUG STANDARD)
- **CUSTOMIZABLE CONFIGURATIONS AND FINISHES**
- ETL LISTED FOR MOUNTING IN FURNITURE
- 15A