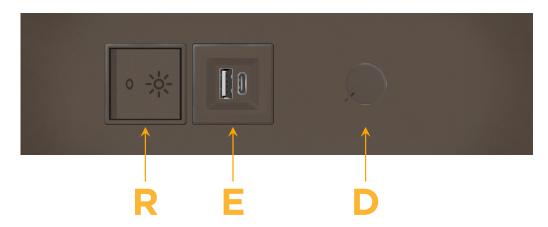

# Specs: Modules/Ports:

- R Switched AC (Rocker Switch)
- E USB-A & USB-C (20W)
- Dimmer Switch

0.234" (5.944mm)