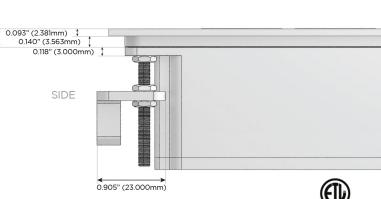

## Features:

### **Module/Port Options:**

- **Tamper Resistant AC Receptacle**
- USB-A & USB-C (20W)
- Double USB-A (Fast Charging Ports 18W)
- **HDMI**
- CAT 6
- 12 RJ 12
- X Switched AC
- 3-Way Switch (Low Voltage)
- V USB-C (45W High Speed Charging Port)
- USB-C (25W High Speed Charging Port)
- R Switched AC (Rocker Switch)
- D **Dimmer Switch**

### Plug:

Supplied with Low Profile Flat 45° Angle 120 VAC

Optional Standard Straight 120 VAC Plug

Optional Straight 120 VAC Pass-through Plug

- CLEAN, COMPACT DESIGN
- **STREAMLINED**
- LOW PROFILE
- SIDE-EXITING CORDS
- **PLUG & PLAY**
- 6' AC CORD & PLUG (FLAT PLUG STANDARD)
- **CUSTOMIZABLE CONFIGURATIONS AND FINISHES**
- ETL LISTED FOR MOUNTING IN FURNITURE
- 15A