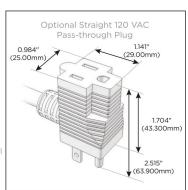

## Plug:

Supplied with Low Profile Flat 45° Angle 120 VAC

Optional Standard Straight 120 VAC Plug

Optional Straight 120 VAC Pass-through Plug

- CLEAN, COMPACT DESIGN
- **STREAMLINED**
- LOW PROFILE
- SIDE-EXITING CORDS
- **PLUG & PLAY**
- 6' AC CORD & PLUG (FLAT PLUG STANDARD)
- **CUSTOMIZABLE CONFIGURATIONS AND FINISHES**
- **UL LISTED FOR MOUNTING IN FURNITURE**
- 15A