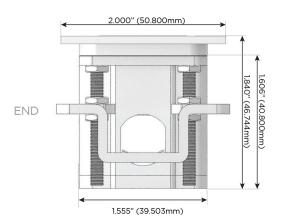

(25W High Speed Charging Port)
- R Switched AC (Rocker Switch)
- D **Dimmer Switch**

## Plug:

Supplied with Low Profile Flat 45° Angle 120 VAC

Optional Standard Straight 120 VAC Plug

Optional Straight 120 VAC Pass-through Plug

- CLEAN, COMPACT DESIGN
- **STREAMLINED**
- LOW PROFILE
- SIDE-EXITING CORDS
- **PLUG & PLAY**
- 6' AC CORD & PLUG (FLAT PLUG STANDARD)
- **CUSTOMIZABLE CONFIGURATIONS AND FINISHES**
- **UL LISTED FOR MOUNTING IN FURNITURE**
- 15A





## AC POWER & DATA CONNECTIVITY SOLUTION

M-POWER-4TRZ-RAMR-RZATP

Specs:

# Distributed by



Mormax Company, Inc.
8 Westchester Plaza

Elmsford, NY 10523

914-699-0101

sales@mormax.com
mormax.com

Modules/Ports:

R Switched AC (Rocker Switch)

A Tamper Resistant AC Receptacle

M Double USB-A (Fast Charging Ports - 18W)