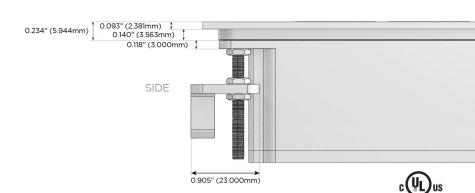

25W High Speed Charging Port)
- R Switched AC (Rocker Switch)
- D **Dimmer Switch**

## Plug:

Supplied with Low Profile Flat 45° Angle 120 VAC

Optional Standard Straight 120 VAC Plug

Optional Straight 120 VAC Pass-through Plug

- CLEAN, COMPACT DESIGN
- **STREAMLINED**
- LOW PROFILE
- SIDE-EXITING CORDS
- **PLUG & PLAY**
- 6' AC CORD & PLUG (FLAT PLUG STANDARD)
- **CUSTOMIZABLE CONFIGURATIONS AND FINISHES**
- **UL LISTED FOR MOUNTING IN FURNITURE**
- 15A





## AC POWER & DATA CONNECTIVITY SOLUTION

M-POWER-4TRZ-RAMR-RZATP

Specs:

# Distributed by



Mormax Company, Inc.
8 Westchester Plaza

Elmsford, NY 10523

914-699-0101

sales@mormax.com
mormax.com

Modules/Ports:

R Switched AC (Rocker Switch)

A Tamper Resistant AC Receptacle

M Double USB-A (Fast Charging Ports - 18W)