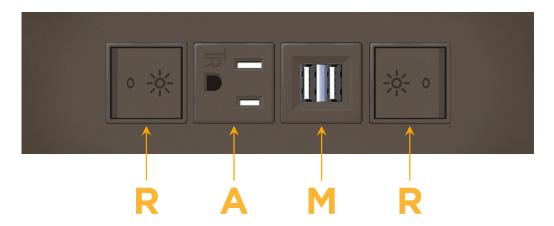

# Distributed by

Mormax Company, Inc.
8 Westchester Plaza

Elmsford, NY 10523

914-699-0101

sales@mormax.com
mormax.com

Modules/Ports:

R Switched AC (Rocker Switch)

A Tamper Resistant AC Receptacle

M Double USB-A (Fast Charging Ports - 18W)