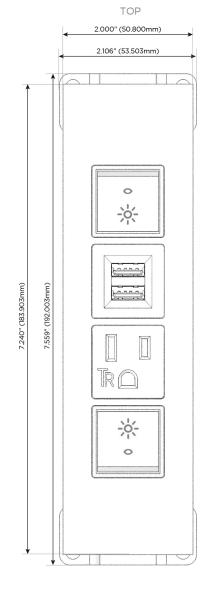

-C (25W High Speed Charging Port)
- R Switched AC (Rocker Switch)
- D **Dimmer Switch**

## Plug:

Supplied with Low Profile Flat 45° Angle 120 VAC

Optional Standard Straight 120 VAC Plug

Optional Straight 120 VAC Pass-through Plug

- CLEAN, COMPACT DESIGN
- **STREAMLINED**
- LOW PROFILE
- SIDE-EXITING CORDS
- **PLUG & PLAY**
- 6' AC CORD & PLUG (FLAT PLUG STANDARD)
- **CUSTOMIZABLE CONFIGURATIONS AND FINISHES**
- **UL LISTED FOR MOUNTING IN FURNITURE**
- 15A





## AC POWER & DATA CONNECTIVITY SOLUTION

M-POWER-4TRZ-RAMR-RZATP

Specs:

# Distributed by



Mormax Company, Inc.
8 Westchester Plaza

Elmsford, NY 10523

914-699-0101

sales@mormax.com
mormax.com

Modules/Ports:

R Switched AC (Rocker Switch)

A Tamper Resistant AC Receptacle

M Double USB-A (Fast Charging Ports - 18W)