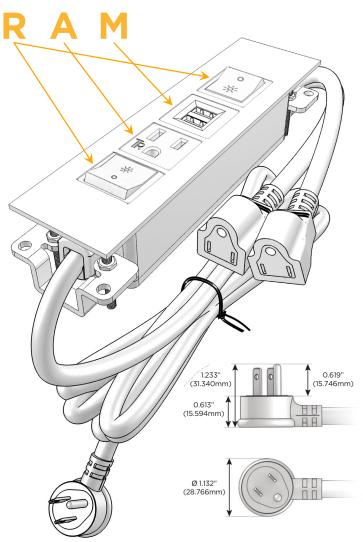

## Plug:

Supplied with Low Profile Flat 45° Angle 120 VAC

Optional Standard Straight 120 VAC Plug

Optional Straight 120 VAC Pass-through Plug

- CLEAN, COMPACT DESIGN
- **STREAMLINED**
- LOW PROFILE
- SIDE-EXITING CORDS
- **PLUG & PLAY**
- 6' AC CORD & PLUG (FLAT PLUG STANDARD)
- **CUSTOMIZABLE CONFIGURATIONS AND FINISHES**
- **UL LISTED FOR MOUNTING IN FURNITURE**
- 15A