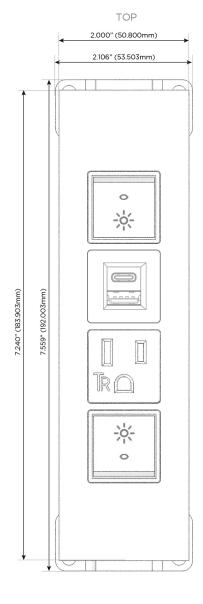

#### **Module/Port Options:**

- **Tamper Resistant AC Receptacle**
- USB-A & USB-C (20W)
- Double USB-A (Fast Charging Ports 18W)
- **HDMI**
- CAT 6
- 12 RJ 12
- X Switched AC
- 3-Way Switch (Low Voltage)
- V USB-C (45W High Speed Charging Port)
- USB-C (25W High Speed Charging Port)
- R Switched AC (Rocker Switch)
- D **Dimmer Switch**

## **Modules/Ports:**

- Switched AC (Rocker Switch)
- **Tamper Resistant AC Receptacle**
- USB-A & USB-C (20W)