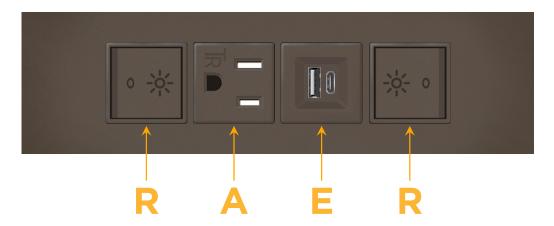

#### **Module/Port Options:**

- **Tamper Resistant AC Receptacle**
- USB-A & USB-C (20W)
- Double USB-A (Fast Charging Ports 18W)
- **HDMI**
- CAT 6
- 12 RJ 12
- X Switched AC
- 3-Way Switch (Low Voltage)
- V USB-C (45W High Speed Charging Port)
- USB-C (25W High Speed Charging Port)
- R Switched AC (Rocker Switch)
- D **Dimmer Switch**

## **Modules/Ports:**

- Switched AC (Rocker Switch)
- **Tamper Resistant AC Receptacle**
- USB-A & USB-C (20W)