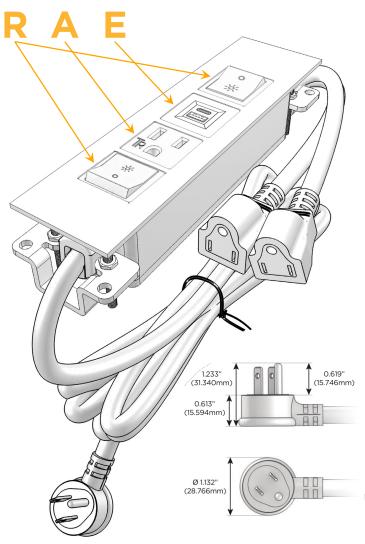

#### AC POWER & DATA CONNECTIVITY SOLUTION

M-POWER-4TRZ-RAER-RZATP

Distributed by

Mormax Company, Inc.

914-699-0101 sales@mormax.com

mormax.com

8 Westchester Plaza Elmsford, NY 10523

Metro Light & Power's line of power & data solutions offers sophisticated design elements combined with greater ease of installation. Streamlined and low-profile, enhanced by side-exiting cords, our outlets advance the industry with their cutting edge look and feel. We believe flexibility is key, and we provide a variety of mounting options, including the ability to mount in limited spaces. Our outlets are available in many finishes and configurations, in addition to a custom color and finish capability for our clients.

#### Plug:

Supplied with Low Profile Flat 45° Angle 120 VAC

Optional Standard Straight 120 VAC Plug

Optional Straight 120 VAC Pass-through Plug

- CLEAN, COMPACT DESIGN
- **STREAMLINED**
- LOW PROFILE
- SIDE-EXITING CORDS
- **PLUG & PLAY**
- 6' AC CORD & PLUG (FLAT PLUG STANDARD)
- **CUSTOMIZABLE CONFIGURATIONS AND FINISHES**
- **UL LISTED FOR MOUNTING IN FURNITURE**
- 15A