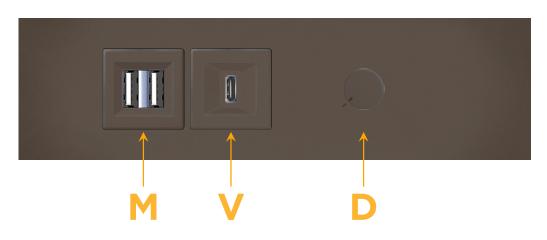

### **Module/Port Options:**

- A Tamper Resistant AC Receptacle
- E USB-A & USB-C (20W)
- M Double USB-A (Fast Charging Ports 18W)
- H HDMI
- 6 CAT 6
- 12 RJ 12
- X Switched AC
- Y 3-Way Switch (Low Voltage)
- V USB-C (45W High Speed Charging Port)
- S USB-C (25W High Speed Charging Port)
- R Switched AC (Rocker Switch)
- D Dimmer Switch