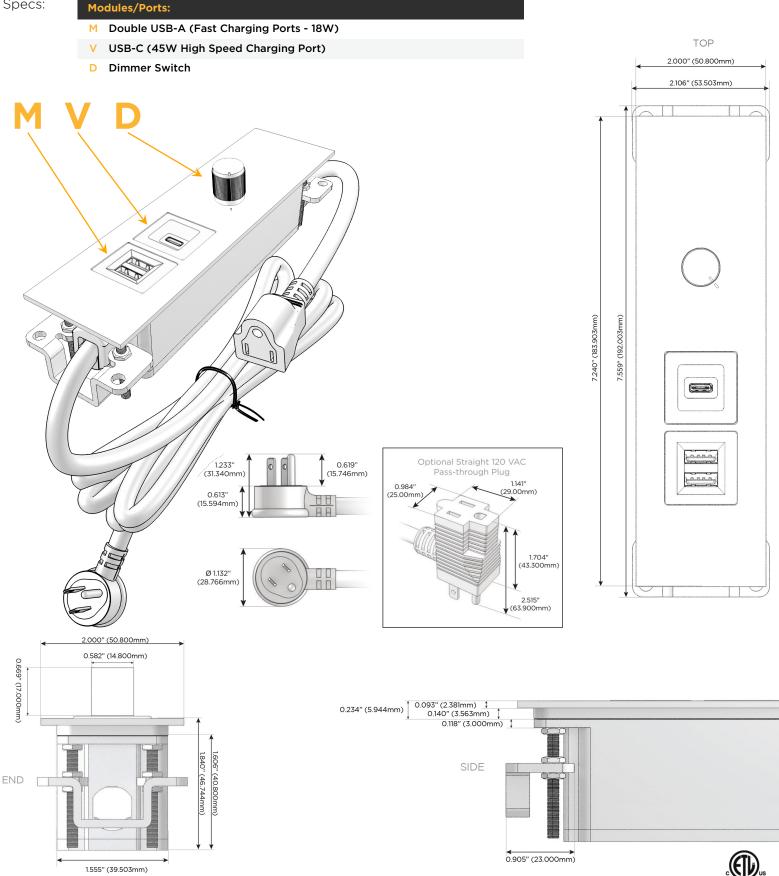

### **Module/Port Options:**

- A Tamper Resistant AC Receptacle
- E USB-A & USB-C (20W)
- M Double USB-A (Fast Charging Ports 18W)
- H HDMI
- 6 CAT 6
- 12 RJ 12
- X Switched AC
- Y 3-Way Switch (Low Voltage)
- V USB-C (45W High Speed Charging Port)
- S USB-C (25W High Speed Charging Port)
- R Switched AC (Rocker Switch)
- D Dimmer Switch

#### Plug:

Supplied with Low Profile Flat 45° Angle 120 VAC Plug

- Optional Standard Straight 120 VAC Plug
- Optional Straight 120 VAC Pass-through Plug

- CLEAN, COMPACT DESIGN
- STREAMLINED
- LOW PROFILE
- SIDE-EXITING CORDS
- PLUG & PLAY
- 6' AC CORD & PLUG (FLAT PLUG STANDARD)
- CUSTOMIZABLE CONFIGURATIONS AND FINISHES
- ETL LISTED FOR MOUNTING IN FURNITURE
- 15A