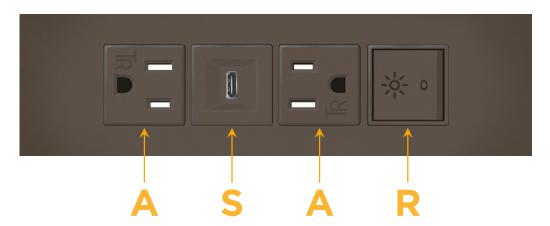

## Specs: Modules/Ports:

- A Tamper Resistant AC Receptacle
- S USB-C (25W High Speed Charging Port)
- R Switched AC (Rocker Switch)