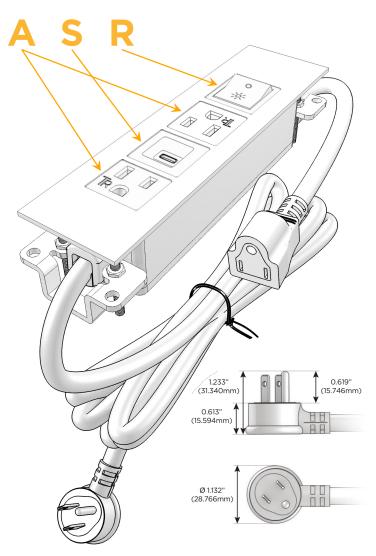

#### **Module/Port Options:**

- **Tamper Resistant AC Receptacle**
- USB-A & USB-C (20W)
- Double USB-A (Fast Charging Ports 18W)
- **HDMI**
- CAT 6
- 12 RJ 12
- X Switched AC
- 3-Way Switch (Low Voltage)
- V USB-C (45W High Speed Charging Port)
- USB-C (25W High Speed Charging Port)
- R Switched AC (Rocker Switch)
- D **Dimmer Switch**

#### Plug:

Supplied with Low Profile Flat 45° Angle 120 VAC

Optional Standard Straight 120 VAC Plug

Optional Straight 120 VAC Pass-through Plug

- CLEAN, COMPACT DESIGN
- **STREAMLINED**
- LOW PROFILE
- SIDE-EXITING CORDS
- **PLUG & PLAY**
- 6' AC CORD & PLUG (FLAT PLUG STANDARD)
- **CUSTOMIZABLE CONFIGURATIONS AND FINISHES**
- **UL LISTED FOR MOUNTING IN FURNITURE**
- 15A

## Specs: Modules/Ports:

- A Tamper Resistant AC Receptacle
- S USB-C (25W High Speed Charging Port)
- R Switched AC (Rocker Switch)