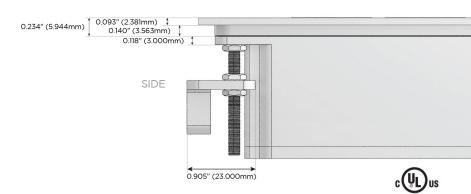

#### Plug:

Supplied with Low Profile Flat 45° Angle 120 VAC

Optional Standard Straight 120 VAC Plug

Optional Straight 120 VAC Pass-through Plug

- CLEAN, COMPACT DESIGN
- **STREAMLINED**
- LOW PROFILE
- SIDE-EXITING CORDS
- **PLUG & PLAY**
- 6' AC CORD & PLUG (FLAT PLUG STANDARD)
- **CUSTOMIZABLE CONFIGURATIONS AND FINISHES**
- **UL LISTED FOR MOUNTING IN FURNITURE**
- 15A