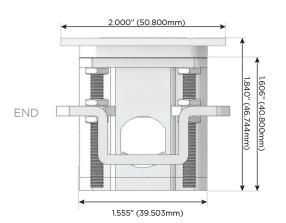

#### AC POWER & DATA CONNECTIVITY SOLUTION

M-POWER-4TRZ-ASAR-RZATP

## Specs: Modules/Ports:

- A Tamper Resistant AC Receptacle
- S USB-C (25W High Speed Charging Port)
- R Switched AC (Rocker Switch)