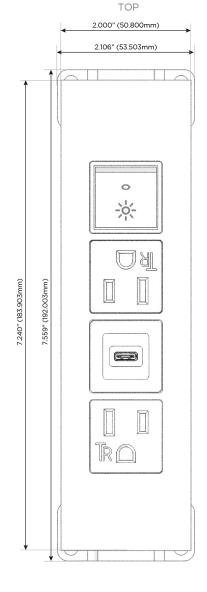

#### **Module/Port Options:**

- **Tamper Resistant AC Receptacle**
- USB-A & USB-C (20W)
- Double USB-A (Fast Charging Ports 18W)
- **HDMI**
- CAT 6
- 12 RJ 12
- X Switched AC
- 3-Way Switch (Low Voltage)
- V USB-C (45W High Speed Charging Port)
- USB-C (25W High Speed Charging Port)
- R Switched AC (Rocker Switch)
- D **Dimmer Switch**

## Specs: Modules/Ports:

- A Tamper Resistant AC Receptacle
- S USB-C (25W High Speed Charging Port)
- R Switched AC (Rocker Switch)