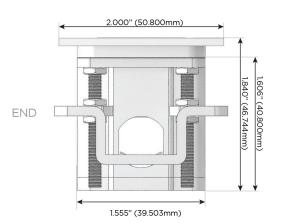

USB-C (25W High Speed Charging Port)
- R Switched AC (Rocker Switch)
- D **Dimmer Switch**

## Plug:

Supplied with Low Profile Flat 45° Angle 120 VAC

Optional Standard Straight 120 VAC Plug

Optional Straight 120 VAC Pass-through Plug

- CLEAN, COMPACT DESIGN
- **STREAMLINED**
- LOW PROFILE
- SIDE-EXITING CORDS
- **PLUG & PLAY**
- 6' AC CORD & PLUG (FLAT PLUG STANDARD)
- **CUSTOMIZABLE CONFIGURATIONS AND FINISHES**
- **UL LISTED FOR MOUNTING IN FURNITURE**
- 15A





Specs:

## AC POWER & DATA CONNECTIVITY SOLUTION

M-POWER-4TRZ-AMX12-RZATP

# Distributed by



Mormax Company, Inc.
8 Westchester Plaza

Elmsford, NY 10523

914-699-0101

sales@mormax.com
mormax.com

Modules/Ports:

A Tamper Resistant AC Receptacle

M Double USB-A (Fast Charging Ports - 18W)

X Switched AC

12 RJ 12