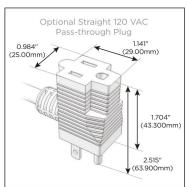

## Plug:

Supplied with Low Profile Flat 45° Angle 120 VAC

Optional Standard Straight 120 VAC Plug

Optional Straight 120 VAC Pass-through Plug

- CLEAN, COMPACT DESIGN
- **STREAMLINED**
- LOW PROFILE
- SIDE-EXITING CORDS
- **PLUG & PLAY**
- 6' AC CORD & PLUG (FLAT PLUG STANDARD)
- **CUSTOMIZABLE CONFIGURATIONS AND FINISHES**
- **UL LISTED FOR MOUNTING IN FURNITURE**
- 15A