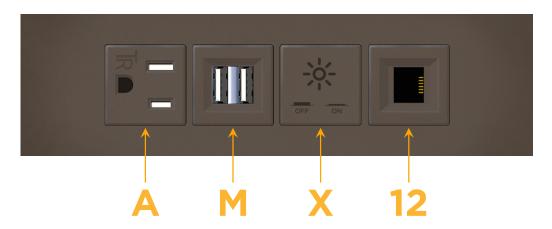

## **Module/Port Options:**

- **Tamper Resistant AC Receptacle**
- USB-A & USB-C (20W)
- Double USB-A (Fast Charging Ports 18W)
- **HDMI**
- CAT 6
- 12 RJ 12
- X Switched AC
- 3-Way Switch (Low Voltage)
- V USB-C (45W High Speed Charging Port)
- USB-C (25W High Speed Charging Port)
- R Switched AC (Rocker Switch)
- D **Dimmer Switch**

# Distributed by

Mormax Company, Inc.
8 Westchester Plaza

Elmsford, NY 10523

914-699-0101

sales@mormax.com
mormax.com

Modules/Ports:

A Tamper Resistant AC Receptacle

M Double USB-A (Fast Charging Ports - 18W)

X Switched AC

12 RJ 12