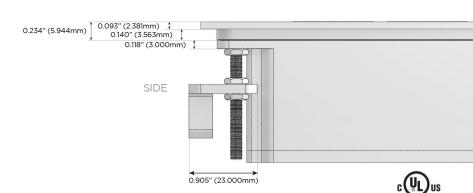

B-C (25W High Speed Charging Port)
- R Switched AC (Rocker Switch)
- D **Dimmer Switch**

## Plug:

Supplied with Low Profile Flat 45° Angle 120 VAC

Optional Standard Straight 120 VAC Plug

Optional Straight 120 VAC Pass-through Plug

- CLEAN, COMPACT DESIGN
- **STREAMLINED**
- LOW PROFILE
- SIDE-EXITING CORDS
- **PLUG & PLAY**
- 6' AC CORD & PLUG (FLAT PLUG STANDARD)
- **CUSTOMIZABLE CONFIGURATIONS AND FINISHES**
- **UL LISTED FOR MOUNTING IN FURNITURE**
- 15A





Specs:

## AC POWER & DATA CONNECTIVITY SOLUTION

M-POWER-4TRZ-AMX12-RZATP

# Distributed by



Mormax Company, Inc.
8 Westchester Plaza

Elmsford, NY 10523

914-699-0101

sales@mormax.com
mormax.com

Modules/Ports:

A Tamper Resistant AC Receptacle

M Double USB-A (Fast Charging Ports - 18W)

X Switched AC

12 RJ 12