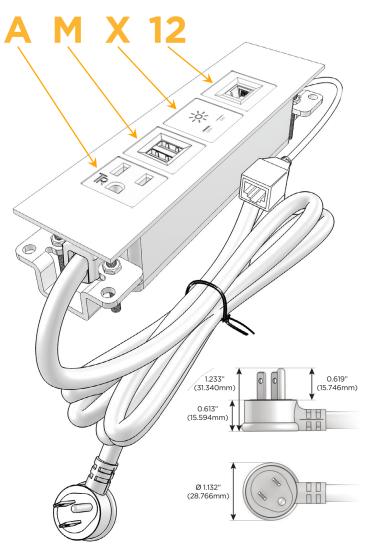

## **Module/Port Options:**

- **Tamper Resistant AC Receptacle**
- USB-A & USB-C (20W)
- Double USB-A (Fast Charging Ports 18W)
- **HDMI**
- CAT 6
- 12 RJ 12
- X Switched AC
- 3-Way Switch (Low Voltage)
- V USB-C (45W High Speed Charging Port)
- USB-C (25W High Speed Charging Port)
- R Switched AC (Rocker Switch)
- D **Dimmer Switch**

## Plug:

Supplied with Low Profile Flat 45° Angle 120 VAC

Optional Standard Straight 120 VAC Plug

Optional Straight 120 VAC Pass-through Plug

- CLEAN, COMPACT DESIGN
- **STREAMLINED**
- LOW PROFILE
- SIDE-EXITING CORDS
- **PLUG & PLAY**
- 6' AC CORD & PLUG (FLAT PLUG STANDARD)
- **CUSTOMIZABLE CONFIGURATIONS AND FINISHES**
- **UL LISTED FOR MOUNTING IN FURNITURE**
- 15A

# Distributed by

Mormax Company, Inc.
8 Westchester Plaza

Elmsford, NY 10523

914-699-0101

sales@mormax.com
mormax.com

Modules/Ports:

A Tamper Resistant AC Receptacle

M Double USB-A (Fast Charging Ports - 18W)

X Switched AC

12 RJ 12