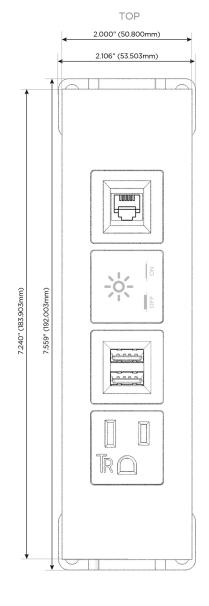

## **Module/Port Options:**

- **Tamper Resistant AC Receptacle**
- USB-A & USB-C (20W)
- Double USB-A (Fast Charging Ports 18W)
- **HDMI**
- CAT 6
- 12 RJ 12
- X Switched AC
- 3-Way Switch (Low Voltage)
- V USB-C (45W High Speed Charging Port)
- USB-C (25W High Speed Charging Port)
- R Switched AC (Rocker Switch)
- D **Dimmer Switch**

Specs: