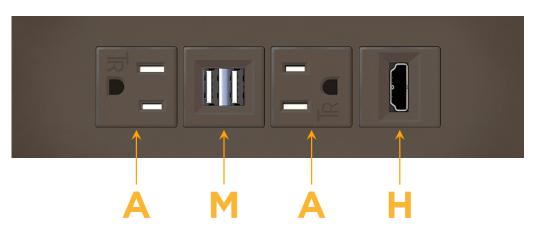

#### Module/Port Options:

- A Tamper Resistant AC Receptacle
- E USB-A & USB-C (20W)
- M Double USB-A (Fast Charging Ports 18W)
- H HDMI
- 6 CAT 6
- 12 RJ 12
- X Switched AC
- Y 3-Way Switch (Low Voltage)
- V USB-C (45W High Speed Charging Port)
- S USB-C (25W High Speed Charging Port)
- R Switched AC (Rocker Switch)
- D Dimmer Switch