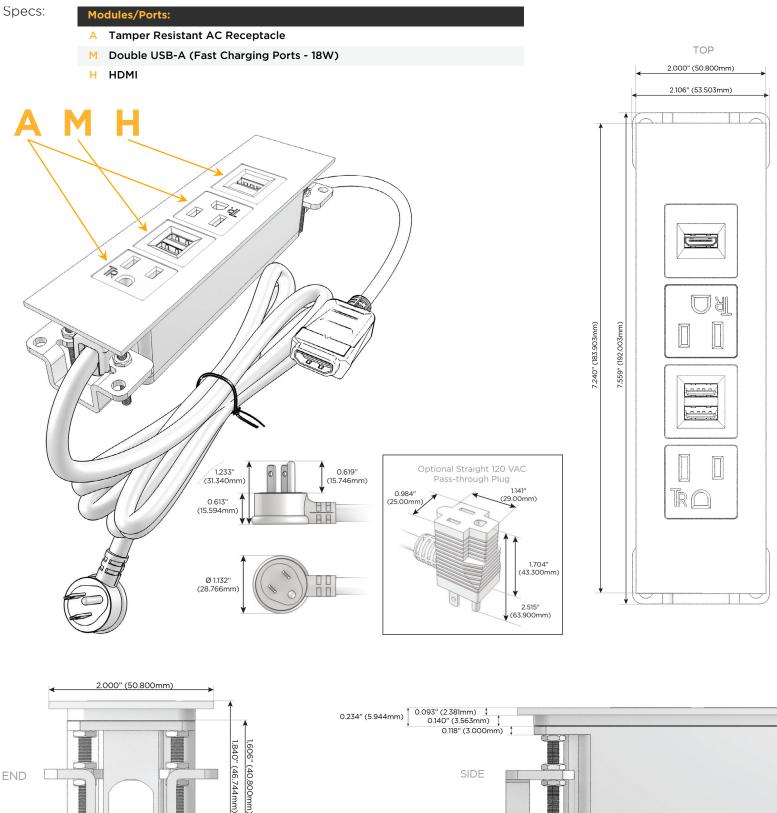

#### Module/Port Options:

- A Tamper Resistant AC Receptacle
- E USB-A & USB-C (20W)
- M Double USB-A (Fast Charging Ports 18W)
- H HDMI
- 6 CAT 6
- 12 RJ 12
- X Switched AC
- Y 3-Way Switch (Low Voltage)
- V USB-C (45W High Speed Charging Port)
- S USB-C (25W High Speed Charging Port)
- R Switched AC (Rocker Switch)
- D Dimmer Switch

#### Plug:

Supplied with Low Profile Flat 45° Angle 120 VAC Plug

- **Optional Standard Straight 120 VAC Plug**
- Optional Straight 120 VAC Pass-through Plug

- CLEAN, COMPACT DESIGN
- STREAMLINED
- LOW PROFILE
- SIDE-EXITING CORDS
- PLUG & PLAY
- 6' AC CORD & PLUG (FLAT PLUG STANDARD)
- CUSTOMIZABLE CONFIGURATIONS AND FINISHES
- UL LISTED FOR MOUNTING IN FURNITURE
- 15A