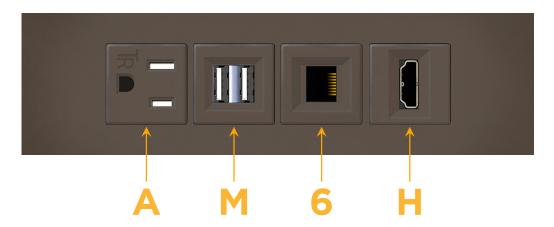

# **Module/Port Options:**

- **Tamper Resistant AC Receptacle**
- USB-A & USB-C (20W)
- Double USB-A (Fast Charging Ports 18W)
- **HDMI**
- CAT 6
- 12 RJ 12
- X Switched AC
- 3-Way Switch (Low Voltage)
- V USB-C (45W High Speed Charging Port)
- USB-C (25W High Speed Charging Port)
- R Switched AC (Rocker Switch)
- D **Dimmer Switch**

## Distributed by

Mormax Company, Inc.

6

914-699-0101

8 Westchester Plaza Elmsford, NY 10523 sales@mormax.com
mormax.com

Specs: Modu

Modules/Ports:

- A Tamper Resistant AC Receptacle
- M Double USB-A (Fast Charging Ports 18W)
- 6 CAT 6
- H HDMI