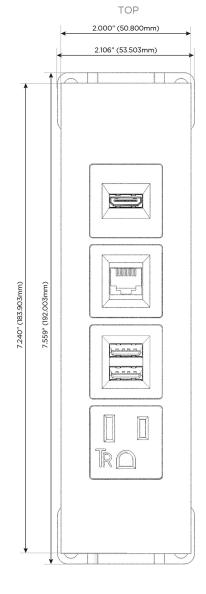

# **Module/Port Options:**

- **Tamper Resistant AC Receptacle**
- USB-A & USB-C (20W)
- Double USB-A (Fast Charging Ports 18W)
- **HDMI**
- CAT 6
- 12 RJ 12
- X Switched AC
- 3-Way Switch (Low Voltage)
- V USB-C (45W High Speed Charging Port)
- USB-C (25W High Speed Charging Port)
- R Switched AC (Rocker Switch)
- D **Dimmer Switch**

## Distributed by

Mormax Company, Inc.

6

914-699-0101

8 Westchester Plaza Elmsford, NY 10523 sales@mormax.com
mormax.com

Specs: Modu

Modules/Ports:

- A Tamper Resistant AC Receptacle
- M Double USB-A (Fast Charging Ports 18W)
- 6 CAT 6
- H HDMI