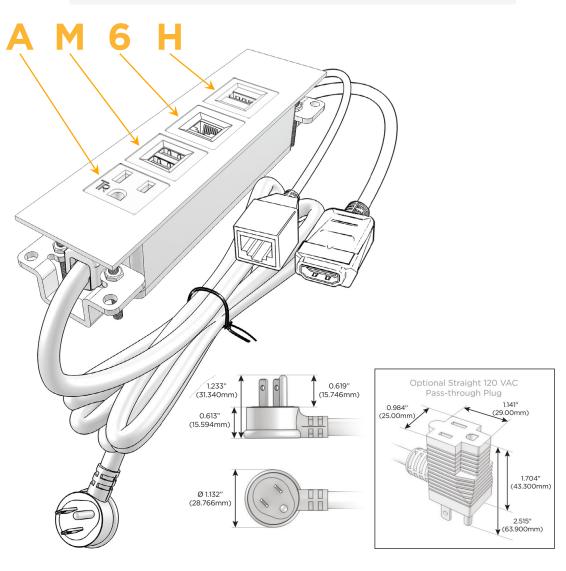

## Plug:

Supplied with Low Profile Flat 45° Angle 120 VAC

Optional Standard Straight 120 VAC Plug

Optional Straight 120 VAC Pass-through Plug

- CLEAN, COMPACT DESIGN
- **STREAMLINED**
- LOW PROFILE
- SIDE-EXITING CORDS
- **PLUG & PLAY**
- 6' AC CORD & PLUG (FLAT PLUG STANDARD)
- **CUSTOMIZABLE CONFIGURATIONS AND FINISHES**
- **UL LISTED FOR MOUNTING IN FURNITURE**
- 15A

## Distributed by

Mormax Company, Inc.

6

914-699-0101

8 Westchester Plaza Elmsford, NY 10523 sales@mormax.com
mormax.com

Specs: Modu

Modules/Ports:

- A Tamper Resistant AC Receptacle
- M Double USB-A (Fast Charging Ports 18W)
- 6 CAT 6
- H HDMI