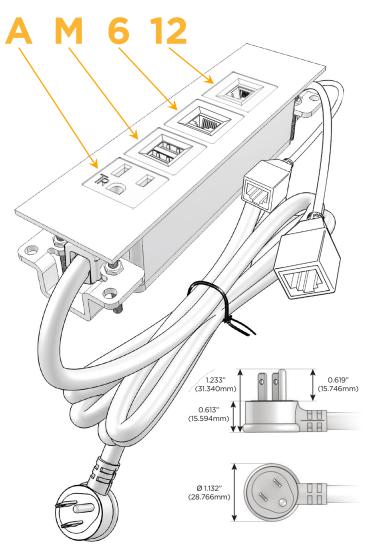

# **Module/Port Options:**

- **Tamper Resistant AC Receptacle**
- USB-A & USB-C (20W)
- Double USB-A (Fast Charging Ports 18W)
- **HDMI**
- CAT 6
- 12 RJ 12
- X Switched AC
- 3-Way Switch (Low Voltage)
- V USB-C (45W High Speed Charging Port)
- USB-C (25W High Speed Charging Port)
- R Switched AC (Rocker Switch)
- D Dimmer Switch

# Plug:

Supplied with Low Profile Flat 45° Angle 120 VAC

Optional Standard Straight 120 VAC Plug

Optional Straight 120 VAC Pass-through Plug

- CLEAN, COMPACT DESIGN
- **STREAMLINED**
- LOW PROFILE
- SIDE-EXITING CORDS
- **PLUG & PLAY**
- 6' AC CORD & PLUG (FLAT PLUG STANDARD)
- **CUSTOMIZABLE CONFIGURATIONS AND FINISHES**
- **UL LISTED FOR MOUNTING IN FURNITURE**
- 15A

# Modules/Ports:

- A Tamper Resistant AC Receptacle
- M Double USB-A (Fast Charging Ports 18W)
- 6 CAT 6
- 12 RJ 12