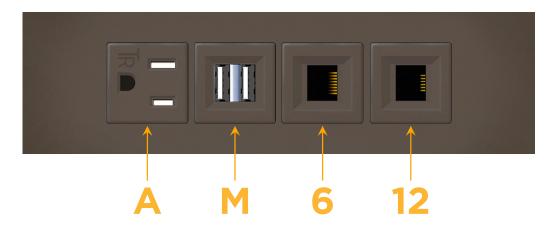

# **Module/Port Options:**

- **Tamper Resistant AC Receptacle**
- USB-A & USB-C (20W)
- Double USB-A (Fast Charging Ports 18W)
- **HDMI**
- CAT 6
- 12 RJ 12
- X Switched AC
- 3-Way Switch (Low Voltage)
- V USB-C (45W High Speed Charging Port)
- USB-C (25W High Speed Charging Port)
- R Switched AC (Rocker Switch)
- D Dimmer Switch

# Modules/Ports:

- A Tamper Resistant AC Receptacle
- M Double USB-A (Fast Charging Ports 18W)
- 6 CAT 6
- 12 RJ 12