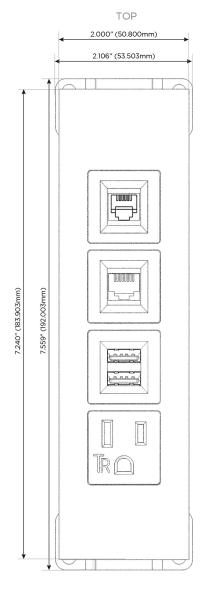

# **Module/Port Options:**

- **Tamper Resistant AC Receptacle**
- USB-A & USB-C (20W)
- Double USB-A (Fast Charging Ports 18W)
- **HDMI**
- CAT 6
- 12 RJ 12
- X Switched AC
- 3-Way Switch (Low Voltage)
- V USB-C (45W High Speed Charging Port)
- USB-C (25W High Speed Charging Port)
- R Switched AC (Rocker Switch)
- D Dimmer Switch

# Modules/Ports:

- A Tamper Resistant AC Receptacle
- M Double USB-A (Fast Charging Ports 18W)
- 6 CAT 6
- 12 RJ 12