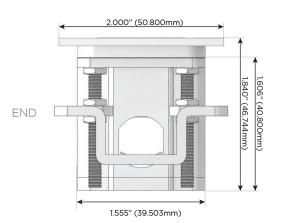

Port)
- USB-C (25W High Speed Charging Port)
- R Switched AC (Rocker Switch)
- D Dimmer Switch

# Plug:

Supplied with Low Profile Flat 45° Angle 120 VAC

Optional Standard Straight 120 VAC Plug

Optional Straight 120 VAC Pass-through Plug

- CLEAN, COMPACT DESIGN
- **STREAMLINED**
- LOW PROFILE
- SIDE-EXITING CORDS
- **PLUG & PLAY**
- 6' AC CORD & PLUG (FLAT PLUG STANDARD)
- **CUSTOMIZABLE CONFIGURATIONS AND FINISHES**
- **UL LISTED FOR MOUNTING IN FURNITURE**
- 15A





# AC POWER & DATA CONNECTIVITY SOLUTION

M-POWER-4TRZ-AM612-RZATP

Specs:

# Distributed by



Mormax Company, Inc.

8 Westchester Plaza Elmsford, NY 10523 914-699-0101

sales@mormax.com
mormax.com

# Modules/Ports:

- A Tamper Resistant AC Receptacle
- M Double USB-A (Fast Charging Ports 18W)
- 6 CAT 6
- 12 RJ 12