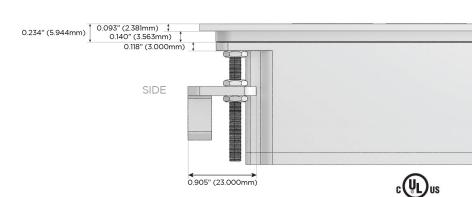

rt)
- USB-C (25W High Speed Charging Port)
- R Switched AC (Rocker Switch)
- D Dimmer Switch

# Plug:

Supplied with Low Profile Flat 45° Angle 120 VAC

Optional Standard Straight 120 VAC Plug

Optional Straight 120 VAC Pass-through Plug

- CLEAN, COMPACT DESIGN
- **STREAMLINED**
- LOW PROFILE
- SIDE-EXITING CORDS
- **PLUG & PLAY**
- 6' AC CORD & PLUG (FLAT PLUG STANDARD)
- **CUSTOMIZABLE CONFIGURATIONS AND FINISHES**
- **UL LISTED FOR MOUNTING IN FURNITURE**
- 15A





# AC POWER & DATA CONNECTIVITY SOLUTION

M-POWER-4TRZ-AM612-RZATP

Specs:

# Distributed by



Mormax Company, Inc.

8 Westchester Plaza Elmsford, NY 10523 914-699-0101

sales@mormax.com
mormax.com

# Modules/Ports:

- A Tamper Resistant AC Receptacle
- M Double USB-A (Fast Charging Ports 18W)
- 6 CAT 6
- 12 RJ 12