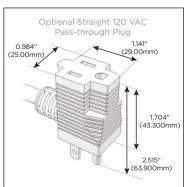

# Plug:

Supplied with Low Profile Flat 45° Angle 120 VAC

Optional Standard Straight 120 VAC Plug

Optional Straight 120 VAC Pass-through Plug

- CLEAN, COMPACT DESIGN
- **STREAMLINED**
- LOW PROFILE
- SIDE-EXITING CORDS
- **PLUG & PLAY**
- 6' AC CORD & PLUG (FLAT PLUG STANDARD)
- **CUSTOMIZABLE CONFIGURATIONS AND FINISHES**
- **UL LISTED FOR MOUNTING IN FURNITURE**
- 15A