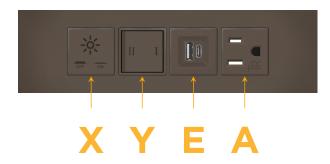

### **Module/Port Options:**

- **Tamper Resistant AC Receptacle**
- USB-A & USB-C (20W)
- Double USB-A (Fast Charging Ports 18W)
- HDMI
- CAT 6 6
- 12 RJ 12
- X Switched AC
- 3-Way Switch (Low Voltage)
- USB-C (45W High Speed Charging Port)
- USB-C (25W High Speed Charging Port)
- Switched AC (Rocker Switch)
- **Dimmer Switch** D

# Modules/Ports:

- Tamper Resistant AC Receptacle
- USB-A & USB-C (20W)
- 3-Way Switch