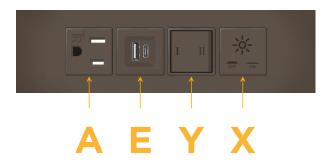

### **Module/Port Options:**

- **Tamper Resistant AC Receptacle**
- USB-A & USB-C (20W)
- Double USB-A (Fast Charging Ports 18W)
- HDMI
- CAT 6 6
- 12 RJ 12
- X Switched AC
- 3-Way Switch (Low Voltage)
- USB-C (45W High Speed Charging Port)
- USB-C (25W High Speed Charging Port)
- Switched AC (Rocker Switch)
- **Dimmer Switch** D

# Modules/Ports:

- Tamper Resistant AC Receptacle
- USB-A & USB-C (20W)
- 3-Way Switch