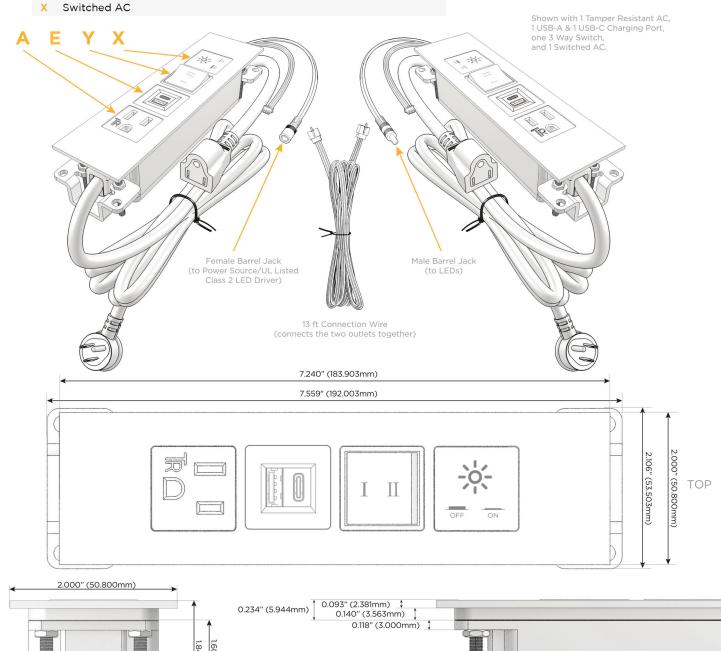

### **Module/Port Options:**

- **Tamper Resistant AC Receptacle**
- USB-A & USB-C (20W)
- Double USB-A (Fast Charging Ports 18W)
- HDMI
- CAT 6 6
- 12 RJ 12
- X Switched AC
- 3-Way Switch (Low Voltage)
- USB-C (45W High Speed Charging Port)
- USB-C (25W High Speed Charging Port)
- Switched AC (Rocker Switch)
- **Dimmer Switch** D

## Plug:

Supplied with Low Profile Flat 45° Angle 120 VAC

Optional Standard Straight 120 VAC Plug

Optional Straight 120 VAC Pass-through Plug

- CLEAN, COMPACT DESIGN
- **STREAMLINED**
- LOW PROFILE
- SIDE-EXITING CORDS
- **PLUG & PLAY**
- 6' AC CORD & PLUG (FLAT PLUG STANDARD)
- **CUSTOMIZABLE CONFIGURATIONS AND FINISHES**
- **UL LISTED FOR MOUNTING IN FURNITURE**
- 15A

UL LISTED AND APPROVED FOR USE ONLY WITH METRO LIGHT & POWER'S UL LISTED LEDS & CLASS 2 UL LISTED LED DRIVERS

Specs:

# Modules/Ports:

- Tamper Resistant AC Receptacle
- USB-A & USB-C (20W)
- 3-Way Switch