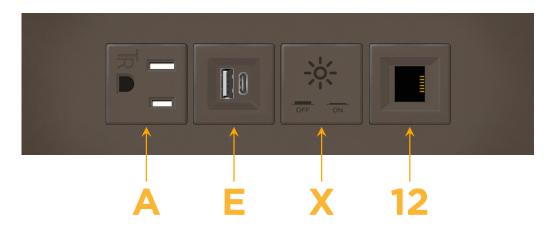

#### **Module/Port Options:**

- **Tamper Resistant AC Receptacle**
- USB-A & USB-C (20W)
- Double USB-A (Fast Charging Ports 18W)
- **HDMI**
- CAT 6
- 12 RJ 12
- X Switched AC
- 3-Way Switch (Low Voltage)
- V USB-C (45W High Speed Charging Port)
- USB-C (25W High Speed Charging Port)
- R Switched AC (Rocker Switch)
- D **Dimmer Switch**

# Distributed by

Mormax Company, Inc.

914-699-0101

mormax.com

sales@mormax.com

8 Westchester Plaza Elmsford, NY 10523 **Modules/Ports:** 

**Tamper Resistant AC Receptacle** 

USB-A & USB-C (20W)

Switched AC

**RJ 12** 