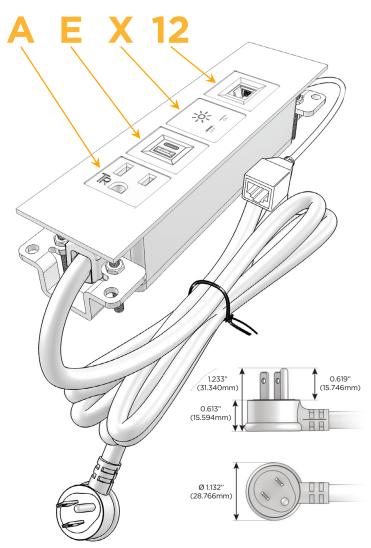

#### **Module/Port Options:**

- **Tamper Resistant AC Receptacle**
- USB-A & USB-C (20W)
- Double USB-A (Fast Charging Ports 18W)
- **HDMI**
- CAT 6
- 12 RJ 12
- X Switched AC
- 3-Way Switch (Low Voltage)
- V USB-C (45W High Speed Charging Port)
- USB-C (25W High Speed Charging Port)
- R Switched AC (Rocker Switch)
- D **Dimmer Switch**

#### Plug:

Supplied with Low Profile Flat 45° Angle 120 VAC

Optional Standard Straight 120 VAC Plug

Optional Straight 120 VAC Pass-through Plug

- CLEAN, COMPACT DESIGN
- **STREAMLINED**
- LOW PROFILE
- SIDE-EXITING CORDS
- **PLUG & PLAY**
- 6' AC CORD & PLUG (FLAT PLUG STANDARD)
- **CUSTOMIZABLE CONFIGURATIONS AND FINISHES**
- **UL LISTED FOR MOUNTING IN FURNITURE**
- 15A

# Distributed by

Mormax Company, Inc.

914-699-0101

mormax.com

sales@mormax.com

8 Westchester Plaza Elmsford, NY 10523 **Modules/Ports:** 

**Tamper Resistant AC Receptacle** 

USB-A & USB-C (20W)

Switched AC

**RJ 12** 