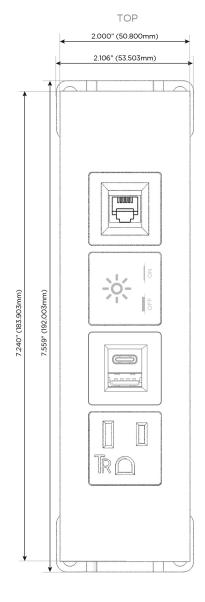

#### **Module/Port Options:**

- **Tamper Resistant AC Receptacle**
- USB-A & USB-C (20W)
- Double USB-A (Fast Charging Ports 18W)
- **HDMI**
- CAT 6
- 12 RJ 12
- X Switched AC
- 3-Way Switch (Low Voltage)
- V USB-C (45W High Speed Charging Port)
- USB-C (25W High Speed Charging Port)
- R Switched AC (Rocker Switch)
- D **Dimmer Switch**

# Distributed by

Mormax Company, Inc.

914-699-0101

mormax.com

sales@mormax.com

8 Westchester Plaza Elmsford, NY 10523 **Modules/Ports:** 

**Tamper Resistant AC Receptacle** 

USB-A & USB-C (20W)

Switched AC

**RJ 12** 