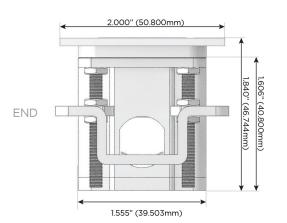

ng Port)
- USB-C (25W High Speed Charging Port)
- R Switched AC (Rocker Switch)
- D **Dimmer Switch**

#### Plug:

Supplied with Low Profile Flat 45° Angle 120 VAC

Optional Standard Straight 120 VAC Plug

Optional Straight 120 VAC Pass-through Plug

- CLEAN, COMPACT DESIGN
- **STREAMLINED**
- LOW PROFILE
- SIDE-EXITING CORDS
- **PLUG & PLAY**
- 6' AC CORD & PLUG (FLAT PLUG STANDARD)
- **CUSTOMIZABLE CONFIGURATIONS AND FINISHES**
- **UL LISTED FOR MOUNTING IN FURNITURE**
- 15A





#### AC POWER & DATA CONNECTIVITY SOLUTION

M-POWER-4TRZ-AEX12-RZATP

Specs:

# Distributed by



Mormax Company, Inc.

914-699-0101

mormax.com

sales@mormax.com

8 Westchester Plaza Elmsford, NY 10523 **Modules/Ports:** 

**Tamper Resistant AC Receptacle** 

USB-A & USB-C (20W)

Switched AC

**RJ 12**