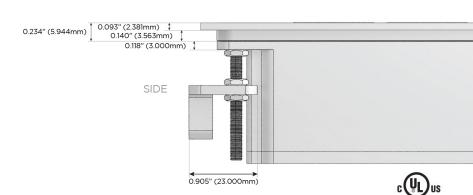

Port)
- USB-C (25W High Speed Charging Port)
- R Switched AC (Rocker Switch)
- D **Dimmer Switch**

#### Plug:

Supplied with Low Profile Flat 45° Angle 120 VAC

Optional Standard Straight 120 VAC Plug

Optional Straight 120 VAC Pass-through Plug

- CLEAN, COMPACT DESIGN
- **STREAMLINED**
- LOW PROFILE
- SIDE-EXITING CORDS
- **PLUG & PLAY**
- 6' AC CORD & PLUG (FLAT PLUG STANDARD)
- **CUSTOMIZABLE CONFIGURATIONS AND FINISHES**
- **UL LISTED FOR MOUNTING IN FURNITURE**
- 15A





#### AC POWER & DATA CONNECTIVITY SOLUTION

M-POWER-4TRZ-AEX12-RZATP

Specs:

# Distributed by



Mormax Company, Inc.

914-699-0101

mormax.com

sales@mormax.com

8 Westchester Plaza Elmsford, NY 10523 **Modules/Ports:** 

**Tamper Resistant AC Receptacle** 

USB-A & USB-C (20W)

Switched AC

**RJ 12**