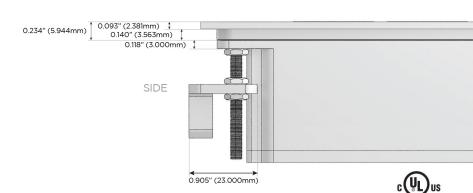

Charging Port)
- USB-C (25W High Speed Charging Port)
- R Switched AC (Rocker Switch)
- D **Dimmer Switch**

### Plug:

Supplied with Low Profile Flat 45° Angle 120 VAC

Optional Standard Straight 120 VAC Plug

Optional Straight 120 VAC Pass-through Plug

- CLEAN, COMPACT DESIGN
- **STREAMLINED**
- LOW PROFILE
- SIDE-EXITING CORDS
- **PLUG & PLAY**
- 6' AC CORD & PLUG (FLAT PLUG STANDARD)
- **CUSTOMIZABLE CONFIGURATIONS AND FINISHES**
- **UL LISTED FOR MOUNTING IN FURNITURE**
- 15A





### AC POWER & DATA CONNECTIVITY SOLUTION

M-POWER-4TRZ-AEAX-RZATP

# Distributed by



Mormax Company, Inc. 8 Westchester Plaza

Elmsford, NY 10523

914-699-0101

sales@mormax.com mormax.com

#### Specs: **Modules/Ports:**

- **Tamper Resistant AC Receptacle**
- USB-A & USB-C (20W)
- Switched AC