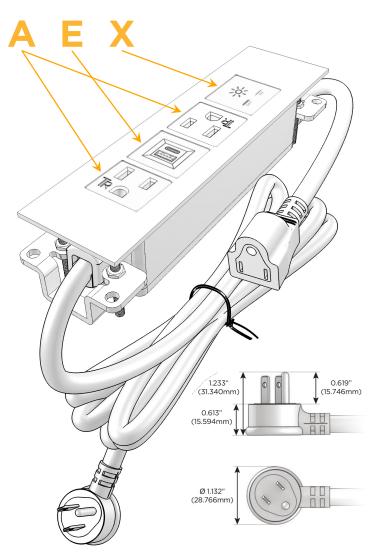

### **Module/Port Options:**

- **Tamper Resistant AC Receptacle**
- USB-A & USB-C (20W)
- Double USB-A (Fast Charging Ports 18W)
- **HDMI**
- CAT 6
- 12 RJ 12
- X Switched AC
- 3-Way Switch (Low Voltage)
- V USB-C (45W High Speed Charging Port)
- USB-C (25W High Speed Charging Port)
- R Switched AC (Rocker Switch)
- D **Dimmer Switch**

### Plug:

Supplied with Low Profile Flat 45° Angle 120 VAC

Optional Standard Straight 120 VAC Plug

Optional Straight 120 VAC Pass-through Plug

- CLEAN, COMPACT DESIGN
- **STREAMLINED**
- LOW PROFILE
- SIDE-EXITING CORDS
- **PLUG & PLAY**
- 6' AC CORD & PLUG (FLAT PLUG STANDARD)
- **CUSTOMIZABLE CONFIGURATIONS AND FINISHES**
- **UL LISTED FOR MOUNTING IN FURNITURE**
- 15A