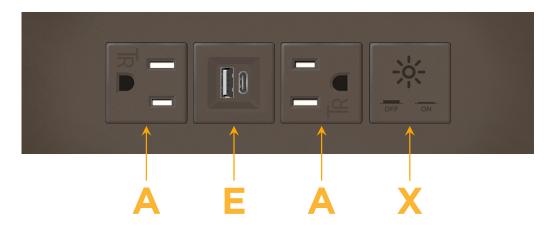

### **Module/Port Options:**

- **Tamper Resistant AC Receptacle**
- USB-A & USB-C (20W)
- Double USB-A (Fast Charging Ports 18W)
- **HDMI**
- CAT 6
- 12 RJ 12
- X Switched AC
- 3-Way Switch (Low Voltage)
- V USB-C (45W High Speed Charging Port)
- USB-C (25W High Speed Charging Port)
- R Switched AC (Rocker Switch)
- D **Dimmer Switch**

#### Specs: **Modules/Ports:**

- **Tamper Resistant AC Receptacle**
- USB-A & USB-C (20W)
- Switched AC