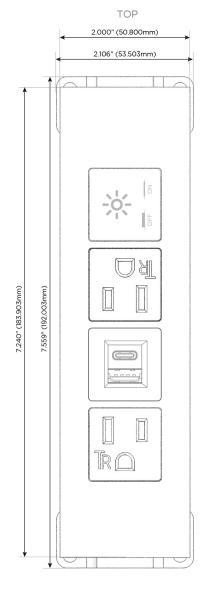

### **Module/Port Options:**

- **Tamper Resistant AC Receptacle**
- USB-A & USB-C (20W)
- Double USB-A (Fast Charging Ports 18W)
- **HDMI**
- CAT 6
- 12 RJ 12
- X Switched AC
- 3-Way Switch (Low Voltage)
- V USB-C (45W High Speed Charging Port)
- USB-C (25W High Speed Charging Port)
- R Switched AC (Rocker Switch)
- D **Dimmer Switch**

#### Specs: **Modules/Ports:**

- **Tamper Resistant AC Receptacle**
- USB-A & USB-C (20W)
- Switched AC