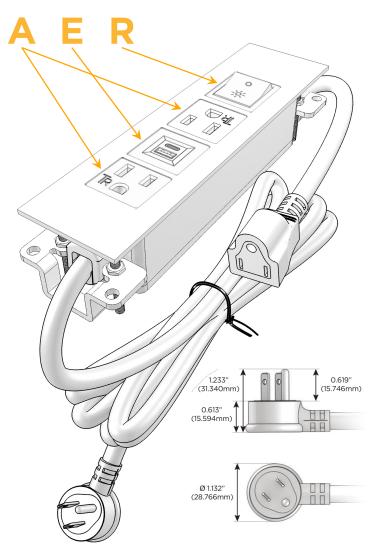

### **Module/Port Options:**

- **Tamper Resistant AC Receptacle**
- USB-A & USB-C (20W)
- Double USB-A (Fast Charging Ports 18W)
- **HDMI**
- CAT 6
- 12 RJ 12
- X Switched AC
- 3-Way Switch (Low Voltage)
- V USB-C (45W High Speed Charging Port)
- USB-C (25W High Speed Charging Port)
- R Switched AC (Rocker Switch)
- D **Dimmer Switch**

### Plug:

Supplied with Low Profile Flat 45° Angle 120 VAC

Optional Standard Straight 120 VAC Plug

Optional Straight 120 VAC Pass-through Plug

- CLEAN, COMPACT DESIGN
- **STREAMLINED**
- LOW PROFILE
- SIDE-EXITING CORDS
- **PLUG & PLAY**
- 6' AC CORD & PLUG (FLAT PLUG STANDARD)
- **CUSTOMIZABLE CONFIGURATIONS AND FINISHES**
- **UL LISTED FOR MOUNTING IN FURNITURE**
- 15A

- A Tamper Resistant AC Receptacle
- E USB-A & USB-C (20W)
- R Switched AC (Rocker Switch)