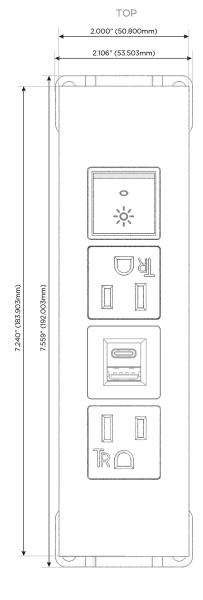

### **Module/Port Options:**

- **Tamper Resistant AC Receptacle**
- USB-A & USB-C (20W)
- Double USB-A (Fast Charging Ports 18W)
- **HDMI**
- CAT 6
- 12 RJ 12
- X Switched AC
- 3-Way Switch (Low Voltage)
- V USB-C (45W High Speed Charging Port)
- USB-C (25W High Speed Charging Port)
- R Switched AC (Rocker Switch)
- D **Dimmer Switch**

### AC POWER & DATA CONNECTIVITY SOLUTION

M-POWER-4TRZ-AEAR-RZATP

Specs:

- A Tamper Resistant AC Receptacle
- E USB-A & USB-C (20W)
- R Switched AC (Rocker Switch)