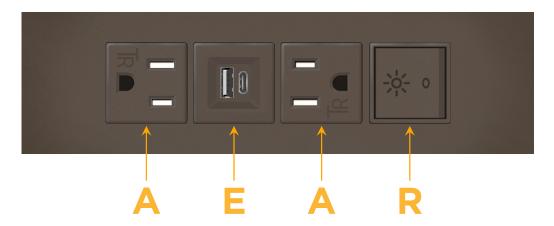

### **Module/Port Options:**

- **Tamper Resistant AC Receptacle**
- USB-A & USB-C (20W)
- Double USB-A (Fast Charging Ports 18W)
- **HDMI**
- CAT 6
- 12 RJ 12
- X Switched AC
- 3-Way Switch (Low Voltage)
- V USB-C (45W High Speed Charging Port)
- USB-C (25W High Speed Charging Port)
- R Switched AC (Rocker Switch)
- D **Dimmer Switch**

- A Tamper Resistant AC Receptacle
- E USB-A & USB-C (20W)
- R Switched AC (Rocker Switch)