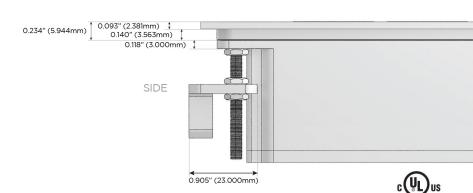

peed Charging Port)
- R Switched AC (Rocker Switch)
- D **Dimmer Switch**

### Plug:

Supplied with Low Profile Flat 45° Angle 120 VAC

Optional Standard Straight 120 VAC Plug

Optional Straight 120 VAC Pass-through Plug

- CLEAN, COMPACT DESIGN
- **STREAMLINED**
- LOW PROFILE
- SIDE-EXITING CORDS
- **PLUG & PLAY**
- 6' AC CORD & PLUG (FLAT PLUG STANDARD)
- **CUSTOMIZABLE CONFIGURATIONS AND FINISHES**
- **UL LISTED FOR MOUNTING IN FURNITURE**
- 15A





### AC POWER & DATA CONNECTIVITY SOLUTION

M-POWER-4TRZ-AEAR-RZATP

Specs:

# Distributed by



Mormax Company, Inc.
8 Westchester Plaza

Elmsford, NY 10523

<u>@</u>

914-699-0101

 $\tilde{A}$ 

sales@mormax.com mormax.com

Modules/Ports:

- A Tamper Resistant AC Receptacle
- E USB-A & USB-C (20W)
- R Switched AC (Rocker Switch)