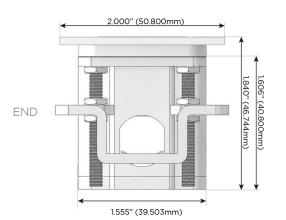

Speed Charging Port)
- R Switched AC (Rocker Switch)
- D **Dimmer Switch**

### Plug:

Supplied with Low Profile Flat 45° Angle 120 VAC

Optional Standard Straight 120 VAC Plug

Optional Straight 120 VAC Pass-through Plug

- CLEAN, COMPACT DESIGN
- **STREAMLINED**
- LOW PROFILE
- SIDE-EXITING CORDS
- **PLUG & PLAY**
- 6' AC CORD & PLUG (FLAT PLUG STANDARD)
- **CUSTOMIZABLE CONFIGURATIONS AND FINISHES**
- **UL LISTED FOR MOUNTING IN FURNITURE**
- 15A





### AC POWER & DATA CONNECTIVITY SOLUTION

M-POWER-4TRZ-AEAR-RZATP

Specs:

# Distributed by



Mormax Company, Inc.
8 Westchester Plaza

Elmsford, NY 10523

<u>@</u>

914-699-0101

 $\tilde{A}$ 

sales@mormax.com mormax.com

Modules/Ports:

- A Tamper Resistant AC Receptacle
- E USB-A & USB-C (20W)
- R Switched AC (Rocker Switch)