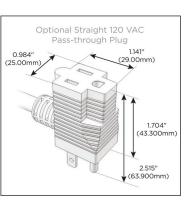

### Plug:

Supplied with Low Profile Flat 45° Angle 120 VAC

Optional Standard Straight 120 VAC Plug

Optional Straight 120 VAC Pass-through Plug

- CLEAN, COMPACT DESIGN
- **STREAMLINED**
- LOW PROFILE
- SIDE-EXITING CORDS
- **PLUG & PLAY**
- 6' AC CORD & PLUG (FLAT PLUG STANDARD)
- **CUSTOMIZABLE CONFIGURATIONS AND FINISHES**
- **UL LISTED FOR MOUNTING IN FURNITURE**
- 15A