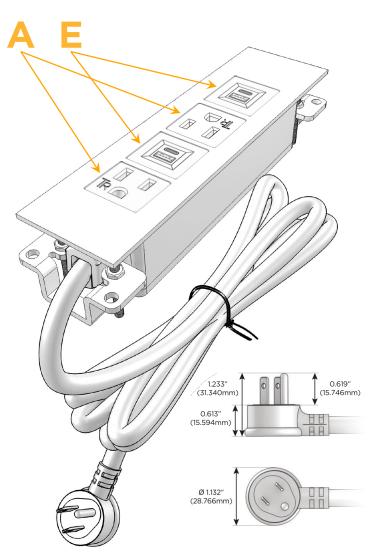

### Plug:

Supplied with Low Profile Flat 45° Angle 120 VAC

Optional Standard Straight 120 VAC Plug

Optional Straight 120 VAC Pass-through Plug

- CLEAN, COMPACT DESIGN
- **STREAMLINED**
- LOW PROFILE
- SIDE-EXITING CORDS
- **PLUG & PLAY**
- 6' AC CORD & PLUG (FLAT PLUG STANDARD)
- **CUSTOMIZABLE CONFIGURATIONS AND FINISHES**
- **UL LISTED FOR MOUNTING IN FURNITURE**
- 15A