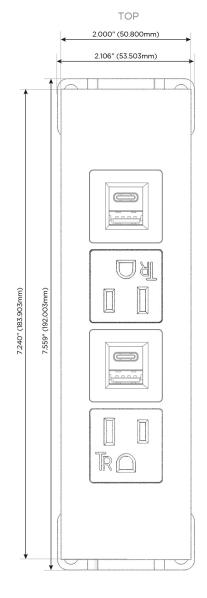

### **Module/Port Options:**

- **Tamper Resistant AC Receptacle**
- USB-A & USB-C (20W)
- Double USB-A (Fast Charging Ports 18W)
- **HDMI**
- CAT 6
- 12 RJ 12
- X Switched AC
- 3-Way Switch (Low Voltage)
- V USB-C (45W High Speed Charging Port)
- USB-C (25W High Speed Charging Port)
- R Switched AC (Rocker Switch)
- D **Dimmer Switch**

#### Specs: **Modules/Ports:**

**Tamper Resistant AC Receptacle** 

USB-A & USB-C (20W)