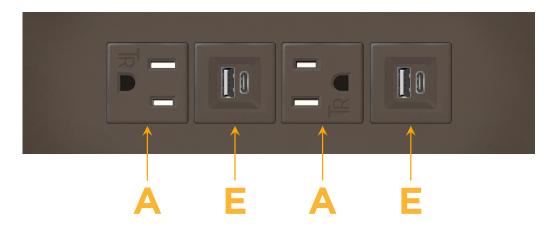

### **Module/Port Options:**

- **Tamper Resistant AC Receptacle**
- USB-A & USB-C (20W)
- Double USB-A (Fast Charging Ports 18W)
- **HDMI**
- CAT 6
- 12 RJ 12
- X Switched AC
- 3-Way Switch (Low Voltage)
- V USB-C (45W High Speed Charging Port)
- USB-C (25W High Speed Charging Port)
- R Switched AC (Rocker Switch)
- D **Dimmer Switch**

#### Specs: **Modules/Ports:**

**Tamper Resistant AC Receptacle** 

USB-A & USB-C (20W)