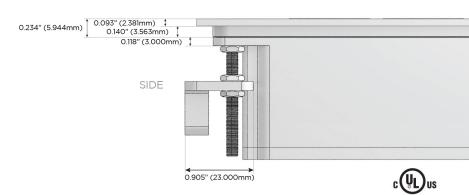

### AC POWER & DATA CONNECTIVITY SOLUTION

M-POWER-4TRZ-AEAE-RZATP

#### Specs: **Modules/Ports:**

**Tamper Resistant AC Receptacle** 

USB-A & USB-C (20W)