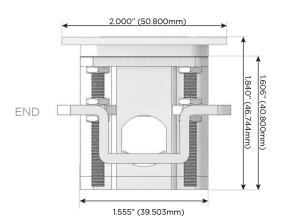

### AC POWER & DATA CONNECTIVITY SOLUTION

M-POWER-4TRZ-AEAE-RZATP

#### Specs: **Modules/Ports:**

**Tamper Resistant AC Receptacle** 

USB-A & USB-C (20W)