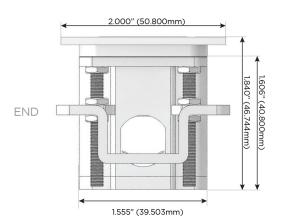

#### AC POWER & DATA CONNECTIVITY SOLUTION

M-POWER-4TRZ-AE612-RZATP

Distributed by

Mormax Company, Inc. 8 Westchester Plaza

Elmsford, NY 10523

914-699-0101 sales@mormax.com

mormax.com

Metro Light & Power's line of power & data solutions offers sophisticated design elements combined with greater ease of installation. Streamlined and low-profile, enhanced by side-exiting cords, our outlets advance the industry with their cutting edge look and feel. We believe flexibility is key, and we provide a variety of mounting options, including the ability to mount in limited spaces. Our outlets are available in many finishes and configurations, in addition to a custom color and finish capability for our clients.

### AC POWER & DATA CONNECTIVITY SOLUTION

M-POWER-4TRZ-AE612-RZATP