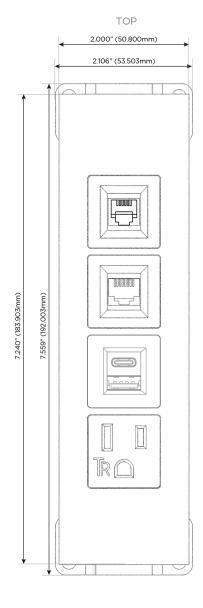

### **Module/Port Options:**

- **Tamper Resistant AC Receptacle**
- USB-A & USB-C (20W)
- Double USB-A (Fast Charging Ports 18W)
- **HDMI**
- CAT 6
- 12 RJ 12
- X Switched AC
- 3-Way Switch (Low Voltage)
- V USB-C (45W High Speed Charging Port)
- USB-C (25W High Speed Charging Port)
- R Switched AC (Rocker Switch)
- D **Dimmer Switch**

# Distributed by

Mormax Company, Inc.

914-699-0101

sales@mormax.com mormax.com

8 Westchester Plaza Elmsford, NY 10523

Specs: Modules/Ports:

A Tamper Resistant AC Receptacle

E USB-A & USB-C (20W)

6 CAT 6

12 RJ 12