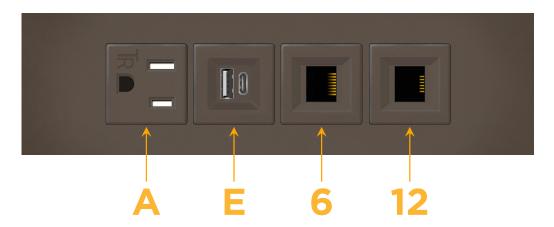

### **Module/Port Options:**

- **Tamper Resistant AC Receptacle**
- USB-A & USB-C (20W)
- Double USB-A (Fast Charging Ports 18W)
- **HDMI**
- CAT 6
- 12 RJ 12
- X Switched AC
- 3-Way Switch (Low Voltage)
- V USB-C (45W High Speed Charging Port)
- USB-C (25W High Speed Charging Port)
- R Switched AC (Rocker Switch)
- D **Dimmer Switch**

# Distributed by

Mormax Company, Inc.

914-699-0101

sales@mormax.com mormax.com

8 Westchester Plaza Elmsford, NY 10523

Specs: Modules/Ports:

A Tamper Resistant AC Receptacle

E USB-A & USB-C (20W)

6 CAT 6

12 RJ 12