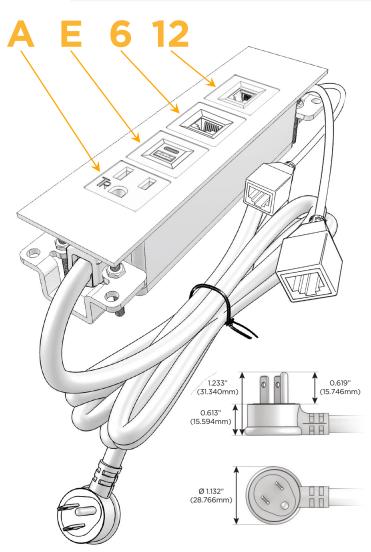

### **Module/Port Options:**

- **Tamper Resistant AC Receptacle**
- USB-A & USB-C (20W)
- Double USB-A (Fast Charging Ports 18W)
- **HDMI**
- CAT 6
- 12 RJ 12
- X Switched AC
- 3-Way Switch (Low Voltage)
- V USB-C (45W High Speed Charging Port)
- USB-C (25W High Speed Charging Port)
- R Switched AC (Rocker Switch)
- D **Dimmer Switch**

### Plug:

Supplied with Low Profile Flat 45° Angle 120 VAC

Optional Standard Straight 120 VAC Plug

Optional Straight 120 VAC Pass-through Plug

- CLEAN, COMPACT DESIGN
- **STREAMLINED**
- LOW PROFILE
- SIDE-EXITING CORDS
- **PLUG & PLAY**
- 6' AC CORD & PLUG (FLAT PLUG STANDARD)
- **CUSTOMIZABLE CONFIGURATIONS AND FINISHES**
- **UL LISTED FOR MOUNTING IN FURNITURE**
- 15A

# Distributed by

Mormax Company, Inc.

914-699-0101

sales@mormax.com mormax.com

8 Westchester Plaza Elmsford, NY 10523

Specs: Modules/Ports:

A Tamper Resistant AC Receptacle

E USB-A & USB-C (20W)

6 CAT 6

12 RJ 12