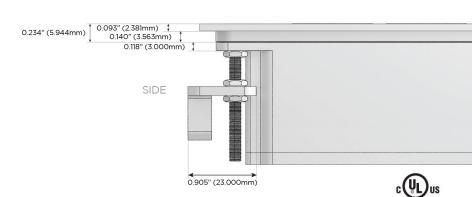

## Plug:

Supplied with Low Profile Flat 45° Angle 120 VAC

Optional Standard Straight 120 VAC Plug

Optional Straight 120 VAC Pass-through Plug

- CLEAN, COMPACT DESIGN
- **STREAMLINED**
- LOW PROFILE
- SIDE-EXITING CORDS
- **PLUG & PLAY**
- 6' AC CORD & PLUG (FLAT PLUG STANDARD)
- **CUSTOMIZABLE CONFIGURATIONS AND FINISHES**
- **UL LISTED FOR MOUNTING IN FURNITURE**
- 15A