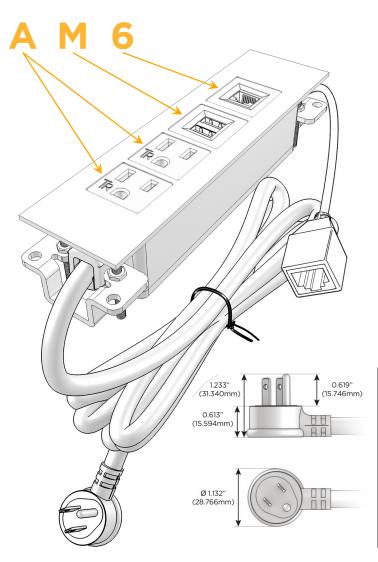

## **Module/Port Options:**

- **Tamper Resistant AC Receptacle**
- USB-A & USB-C (20W)
- Double USB-A (Fast Charging Ports 18W)
- **HDMI**
- CAT 6
- 12 RJ 12
- X Switched AC
- 3-Way Switch (Low Voltage)
- V USB-C (45W High Speed Charging Port)
- USB-C (25W High Speed Charging Port)
- R Switched AC (Rocker Switch)
- D **Dimmer Switch**

## Plug:

Supplied with Low Profile Flat 45° Angle 120 VAC

Optional Standard Straight 120 VAC Plug

Optional Straight 120 VAC Pass-through Plug

- CLEAN, COMPACT DESIGN
- **STREAMLINED**
- LOW PROFILE
- SIDE-EXITING CORDS
- **PLUG & PLAY**
- 6' AC CORD & PLUG (FLAT PLUG STANDARD)
- **CUSTOMIZABLE CONFIGURATIONS AND FINISHES**
- **UL LISTED FOR MOUNTING IN FURNITURE**
- 15A

## **Modules/Ports:**

- A Tamper Resistant AC Receptacle
- M Double USB-A (Fast Charging Ports 18W)
- 6 CAT 6