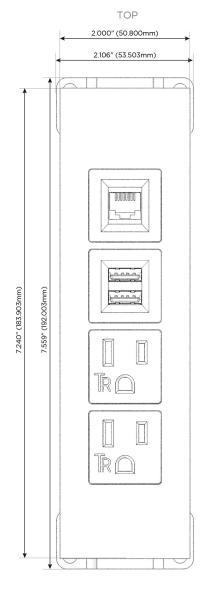

## **Module/Port Options:**

- **Tamper Resistant AC Receptacle**
- USB-A & USB-C (20W)
- Double USB-A (Fast Charging Ports 18W)
- **HDMI**
- CAT 6
- 12 RJ 12
- X Switched AC
- 3-Way Switch (Low Voltage)
- V USB-C (45W High Speed Charging Port)
- USB-C (25W High Speed Charging Port)
- R Switched AC (Rocker Switch)
- D **Dimmer Switch**

## **Modules/Ports:**

- A Tamper Resistant AC Receptacle
- M Double USB-A (Fast Charging Ports 18W)
- 6 CAT 6