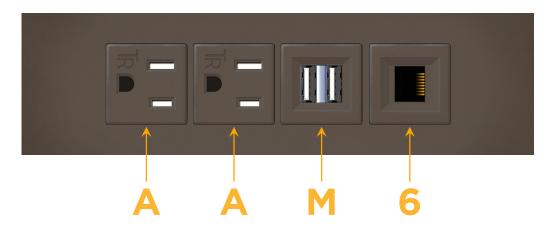

## **Modules/Ports:**

- A Tamper Resistant AC Receptacle
- M Double USB-A (Fast Charging Ports 18W)
- 6 CAT 6