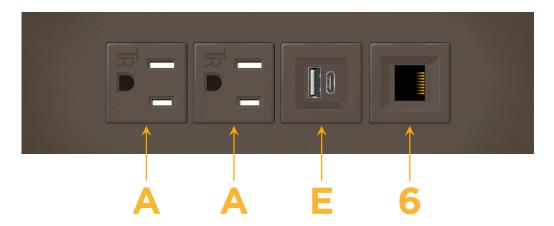

#### **Module/Port Options:**

- **Tamper Resistant AC Receptacle**
- USB-A & USB-C (20W)
- Double USB-A (Fast Charging Ports 18W)
- **HDMI**
- CAT 6
- 12 RJ 12
- X Switched AC
- 3-Way Switch (Low Voltage)
- V USB-C (45W High Speed Charging Port)
- USB-C (25W High Speed Charging Port)
- R Switched AC (Rocker Switch)
- D **Dimmer Switch**

# **Modules/Ports:**

- **Tamper Resistant AC Receptacle**
- USB-A & USB-C (20W)
- CAT 6