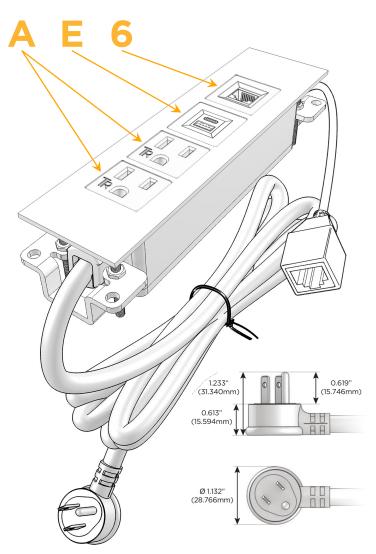

#### **Module/Port Options:**

- **Tamper Resistant AC Receptacle**
- USB-A & USB-C (20W)
- Double USB-A (Fast Charging Ports 18W)
- **HDMI**
- CAT 6
- 12 RJ 12
- X Switched AC
- 3-Way Switch (Low Voltage)
- V USB-C (45W High Speed Charging Port)
- USB-C (25W High Speed Charging Port)
- R Switched AC (Rocker Switch)
- D **Dimmer Switch**

#### Plug:

Supplied with Low Profile Flat 45° Angle 120 VAC

Optional Standard Straight 120 VAC Plug

Optional Straight 120 VAC Pass-through Plug

- CLEAN, COMPACT DESIGN
- **STREAMLINED**
- LOW PROFILE
- SIDE-EXITING CORDS
- **PLUG & PLAY**
- 6' AC CORD & PLUG (FLAT PLUG STANDARD)
- **CUSTOMIZABLE CONFIGURATIONS AND FINISHES**
- **UL LISTED FOR MOUNTING IN FURNITURE**
- 15A

# **Modules/Ports:**

- **Tamper Resistant AC Receptacle**
- USB-A & USB-C (20W)
- CAT 6