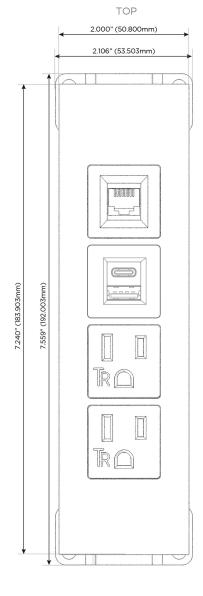

#### **Module/Port Options:**

- **Tamper Resistant AC Receptacle**
- USB-A & USB-C (20W)
- Double USB-A (Fast Charging Ports 18W)
- **HDMI**
- CAT 6
- 12 RJ 12
- X Switched AC
- 3-Way Switch (Low Voltage)
- V USB-C (45W High Speed Charging Port)
- USB-C (25W High Speed Charging Port)
- R Switched AC (Rocker Switch)
- D **Dimmer Switch**

# **Modules/Ports:**

- **Tamper Resistant AC Receptacle**
- USB-A & USB-C (20W)
- CAT 6