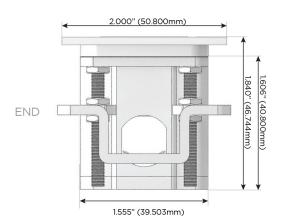

h Speed Charging Port)
- USB-C (25W High Speed Charging Port)
- R Switched AC (Rocker Switch)
- D **Dimmer Switch**

#### Plug:

Supplied with Low Profile Flat 45° Angle 120 VAC

Optional Standard Straight 120 VAC Plug

Optional Straight 120 VAC Pass-through Plug

- CLEAN, COMPACT DESIGN
- **STREAMLINED**
- LOW PROFILE
- SIDE-EXITING CORDS
- **PLUG & PLAY**
- 6' AC CORD & PLUG (FLAT PLUG STANDARD)
- **CUSTOMIZABLE CONFIGURATIONS AND FINISHES**
- **UL LISTED FOR MOUNTING IN FURNITURE**
- 15A





#### AC POWER & DATA CONNECTIVITY SOLUTION

M-POWER-4TRZ-AAE6-RZATP

Specs:

## Distributed by



Mormax Company, Inc. 8 Westchester Plaza

Elmsford, NY 10523

914-699-0101

sales@mormax.com mormax.com

# **Modules/Ports:**

- **Tamper Resistant AC Receptacle**
- USB-A & USB-C (20W)
- CAT 6