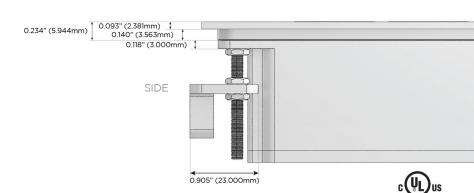

Speed Charging Port)
- USB-C (25W High Speed Charging Port)
- R Switched AC (Rocker Switch)
- D **Dimmer Switch**

#### Plug:

Supplied with Low Profile Flat 45° Angle 120 VAC

Optional Standard Straight 120 VAC Plug

Optional Straight 120 VAC Pass-through Plug

- CLEAN, COMPACT DESIGN
- **STREAMLINED**
- LOW PROFILE
- SIDE-EXITING CORDS
- **PLUG & PLAY**
- 6' AC CORD & PLUG (FLAT PLUG STANDARD)
- **CUSTOMIZABLE CONFIGURATIONS AND FINISHES**
- **UL LISTED FOR MOUNTING IN FURNITURE**
- 15A





#### AC POWER & DATA CONNECTIVITY SOLUTION

M-POWER-4TRZ-AAE6-RZATP

Specs:

## Distributed by



Mormax Company, Inc. 8 Westchester Plaza

Elmsford, NY 10523

914-699-0101

sales@mormax.com mormax.com

# **Modules/Ports:**

- **Tamper Resistant AC Receptacle**
- USB-A & USB-C (20W)
- CAT 6