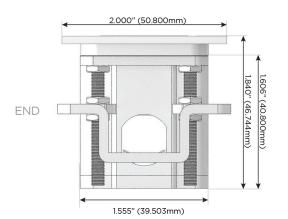

### Plug:

Supplied with Low Profile Flat 45° Angle 120 VAC

Optional Standard Straight 120 VAC Plug

Optional Straight 120 VAC Pass-through Plug

- CLEAN, COMPACT DESIGN
- **STREAMLINED**
- LOW PROFILE
- SIDE-EXITING CORDS
- **PLUG & PLAY**
- 6' AC CORD & PLUG (FLAT PLUG STANDARD)
- **CUSTOMIZABLE CONFIGURATIONS AND FINISHES**
- **UL LISTED FOR MOUNTING IN FURNITURE**
- 15A