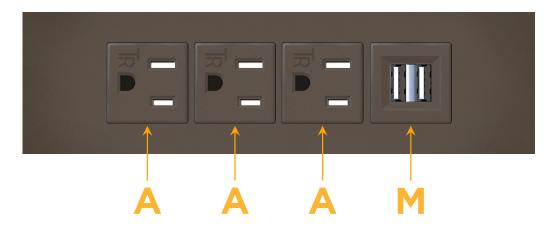

sales@mormax.com mormax.com

Specs: Modules/Ports:

A Tamper Resistant AC Receptacle

M Double USB-A (Fast Charging Ports - 18W)