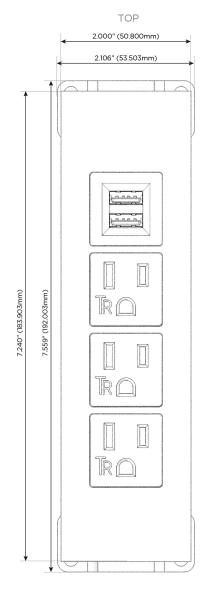

sales@mormax.com mormax.com

Specs: Modules/Ports:

A Tamper Resistant AC Receptacle

M Double USB-A (Fast Charging Ports - 18W)