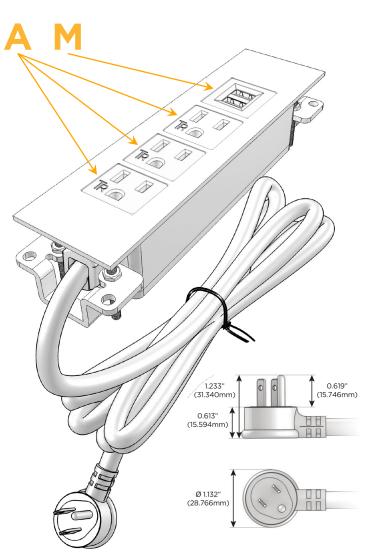

### Plug:

Supplied with Low Profile Flat 45° Angle 120 VAC

Optional Standard Straight 120 VAC Plug

Optional Straight 120 VAC Pass-through Plug

- CLEAN, COMPACT DESIGN
- **STREAMLINED**
- LOW PROFILE
- SIDE-EXITING CORDS
- **PLUG & PLAY**
- 6' AC CORD & PLUG (FLAT PLUG STANDARD)
- **CUSTOMIZABLE CONFIGURATIONS AND FINISHES**
- **UL LISTED FOR MOUNTING IN FURNITURE**
- 15A