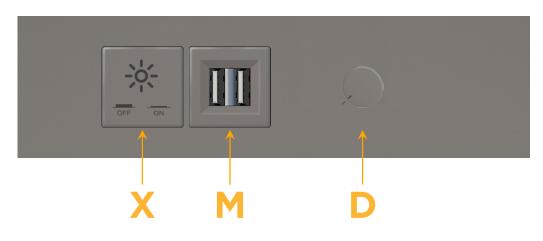

#### Module/Port Options:

- A Tamper Resistant AC Receptacle
- E USB-A & USB-C (20W)
- M Double USB-A (Fast Charging Ports 18W)
- H HDMI
- 6 CAT 6
- 12 RJ 12
- X Switched AC
- Y 3-Way Switch (Low Voltage)
- V USB-C (45W High Speed Charging Port)
- S USB-C (25W High Speed Charging Port)
- R Switched AC (Rocker Switch)
- D Dimmer Switch