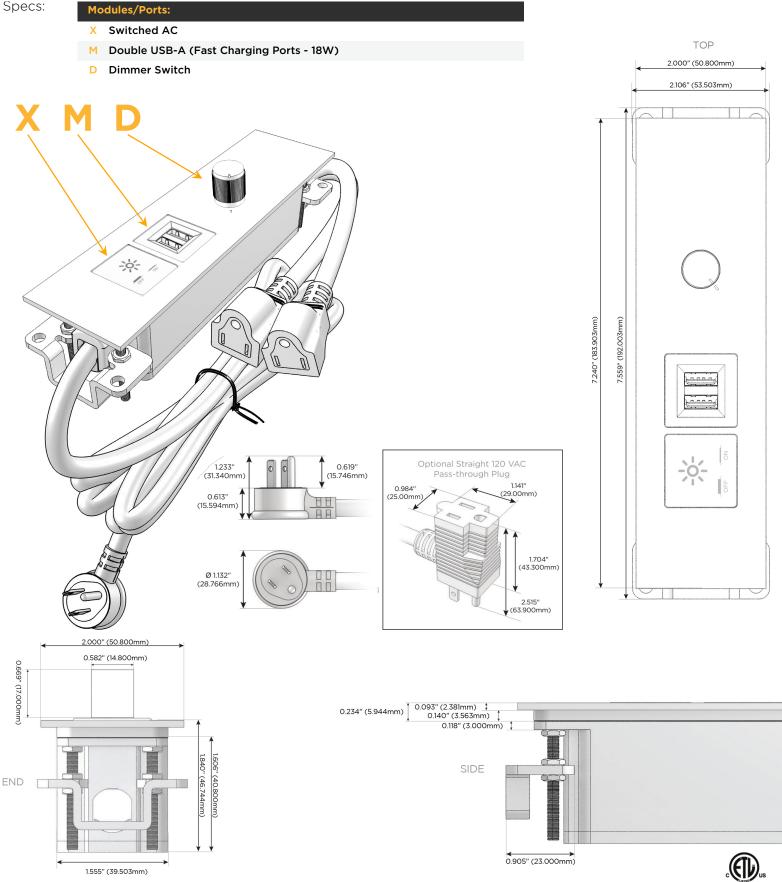

#### Module/Port Options:

- A Tamper Resistant AC Receptacle
- E USB-A & USB-C (20W)
- M Double USB-A (Fast Charging Ports 18W)
- H HDMI
- 6 CAT 6
- 12 RJ 12
- X Switched AC
- Y 3-Way Switch (Low Voltage)
- V USB-C (45W High Speed Charging Port)
- S USB-C (25W High Speed Charging Port)
- R Switched AC (Rocker Switch)
- D Dimmer Switch

#### Plug:

Supplied with Low Profile Flat 45° Angle 120 VAC Plug

- Optional Standard Straight 120 VAC Plug
- Optional Straight 120 VAC Pass-through Plug

- CLEAN, COMPACT DESIGN
- STREAMLINED
- LOW PROFILE
- SIDE-EXITING CORDS
- PLUG & PLAY
- 6' AC CORD & PLUG (FLAT PLUG STANDARD)
- CUSTOMIZABLE CONFIGURATIONS AND FINISHES
- ETL LISTED FOR MOUNTING IN FURNITURE
- 15A