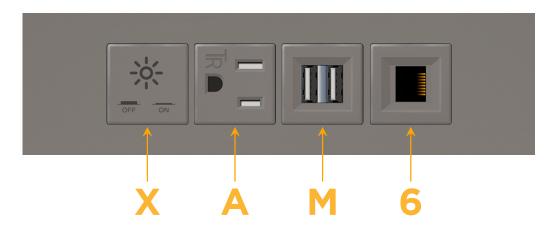

#### **Module/Port Options:**

- **Tamper Resistant AC Receptacle**
- USB-A & USB-C (20W)
- Double USB-A (Fast Charging Ports 18W)
- **HDMI**
- CAT 6
- 12 RJ 12
- X Switched AC
- 3-Way Switch (Low Voltage)
- V USB-C (45W High Speed Charging Port)
- USB-C (25W High Speed Charging Port)
- R Switched AC (Rocker Switch)
- D **Dimmer Switch**

## **Modules/Ports:**

- Switched AC
- **Tamper Resistant AC Receptacle**
- Double USB-A (Fast Charging Ports 18W)
- CAT 6