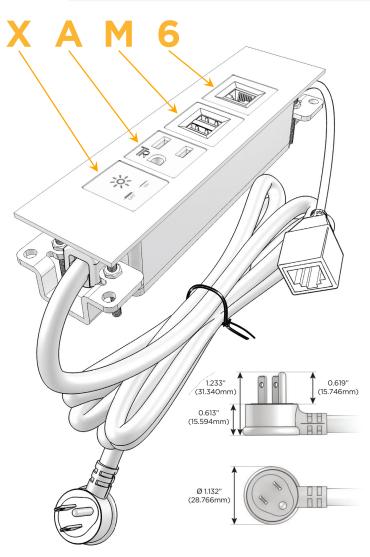

#### AC POWER & DATA CONNECTIVITY SOLUTION

M-POWER-4TM2-XAM6-M2ATP

Distributed by

Mormax Company, Inc.

8 Westchester Plaza

914-699-0101 sales@mormax.com

mormax.com

Elmsford, NY 10523

#### Trim Plate Finish: UNICOLOR™ MAGNESIUM (ABS)

Custom Finishes Available M-POWER-4TM2-XAM6-M2ATP

#### **Module/Port Options:**

- **Tamper Resistant AC Receptacle**
- USB-A & USB-C (20W)
- Double USB-A (Fast Charging Ports 18W)
- **HDMI**
- CAT 6
- 12 RJ 12
- X Switched AC
- 3-Way Switch (Low Voltage)
- V USB-C (45W High Speed Charging Port)
- USB-C (25W High Speed Charging Port)
- R Switched AC (Rocker Switch)
- D **Dimmer Switch**

### Plug:

Supplied with Low Profile Flat 45° Angle 120 VAC

Optional Standard Straight 120 VAC Plug

Optional Straight 120 VAC Pass-through Plug

- CLEAN, COMPACT DESIGN
- **STREAMLINED**
- LOW PROFILE
- SIDE-EXITING CORDS
- **PLUG & PLAY**
- 6' AC CORD & PLUG (FLAT PLUG STANDARD)
- **CUSTOMIZABLE CONFIGURATIONS AND FINISHES**
- **UL LISTED FOR MOUNTING IN FURNITURE**
- 15A

## **Modules/Ports:**

- Switched AC
- **Tamper Resistant AC Receptacle**
- Double USB-A (Fast Charging Ports 18W)
- CAT 6