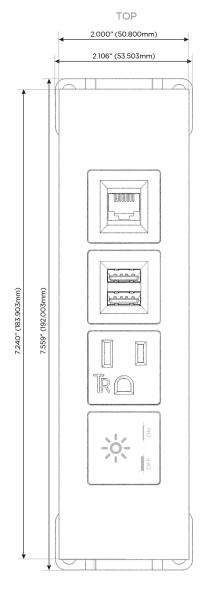

#### **Module/Port Options:**

- **Tamper Resistant AC Receptacle**
- USB-A & USB-C (20W)
- Double USB-A (Fast Charging Ports 18W)
- **HDMI**
- CAT 6
- 12 RJ 12
- X Switched AC
- 3-Way Switch (Low Voltage)
- V USB-C (45W High Speed Charging Port)
- USB-C (25W High Speed Charging Port)
- R Switched AC (Rocker Switch)
- D **Dimmer Switch**

## **Modules/Ports:**

- Switched AC
- **Tamper Resistant AC Receptacle**
- Double USB-A (Fast Charging Ports 18W)
- CAT 6