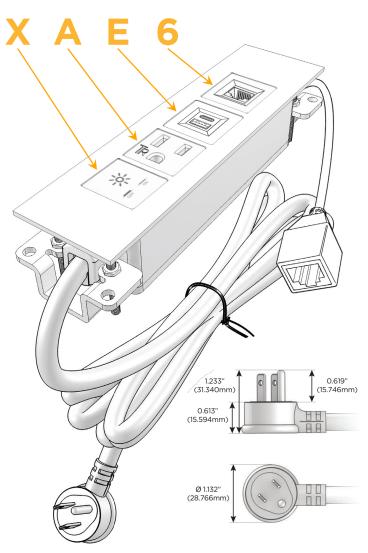

### **Module/Port Options:**

- **Tamper Resistant AC Receptacle**
- USB-A & USB-C (20W)
- Double USB-A (Fast Charging Ports 18W)
- **HDMI**
- CAT 6
- 12 RJ 12
- X Switched AC
- 3-Way Switch (Low Voltage)
- V USB-C (45W High Speed Charging Port)
- USB-C (25W High Speed Charging Port)
- R Switched AC (Rocker Switch)
- D **Dimmer Switch**

### Plug:

Supplied with Low Profile Flat 45° Angle 120 VAC

Optional Standard Straight 120 VAC Plug

Optional Straight 120 VAC Pass-through Plug

- CLEAN, COMPACT DESIGN
- **STREAMLINED**
- LOW PROFILE
- SIDE-EXITING CORDS
- **PLUG & PLAY**
- 6' AC CORD & PLUG (FLAT PLUG STANDARD)
- **CUSTOMIZABLE CONFIGURATIONS AND FINISHES**
- **UL LISTED FOR MOUNTING IN FURNITURE**
- 15A

## **Modules/Ports:**

- Switched AC
- **Tamper Resistant AC Receptacle**
- USB-A & USB-C (20W)
- CAT 6