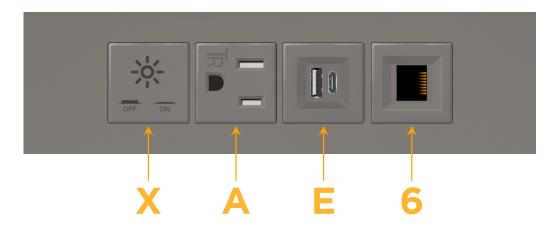

### **Module/Port Options:**

- **Tamper Resistant AC Receptacle**
- USB-A & USB-C (20W)
- Double USB-A (Fast Charging Ports 18W)
- **HDMI**
- CAT 6
- 12 RJ 12
- X Switched AC
- 3-Way Switch (Low Voltage)
- V USB-C (45W High Speed Charging Port)
- USB-C (25W High Speed Charging Port)
- R Switched AC (Rocker Switch)
- D **Dimmer Switch**

## **Modules/Ports:**

- Switched AC
- **Tamper Resistant AC Receptacle**
- USB-A & USB-C (20W)
- CAT 6