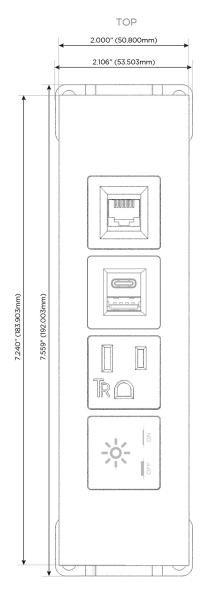

### **Module/Port Options:**

- **Tamper Resistant AC Receptacle**
- USB-A & USB-C (20W)
- Double USB-A (Fast Charging Ports 18W)
- **HDMI**
- CAT 6
- 12 RJ 12
- X Switched AC
- 3-Way Switch (Low Voltage)
- V USB-C (45W High Speed Charging Port)
- USB-C (25W High Speed Charging Port)
- R Switched AC (Rocker Switch)
- D **Dimmer Switch**

## **Modules/Ports:**

- Switched AC
- **Tamper Resistant AC Receptacle**
- USB-A & USB-C (20W)
- CAT 6