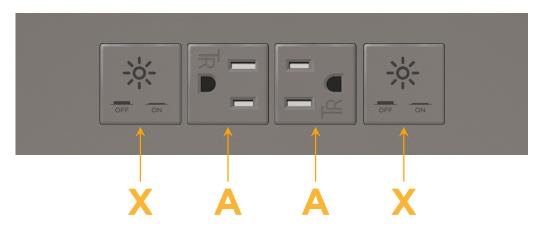

### Module/Port Options:

- A Tamper Resistant AC Receptacle
- E USB-A & USB-C (20W)
- M Double USB-A (Fast Charging Ports 18W)
- H HDMI
- 6 CAT 6
- 12 RJ 12
- X Switched AC
- Y 3-Way Switch (Low Voltage)
- V USB-C (45W High Speed Charging Port)
- S USB-C (25W High Speed Charging Port)
- R Switched AC (Rocker Switch)
- D Dimmer Switch