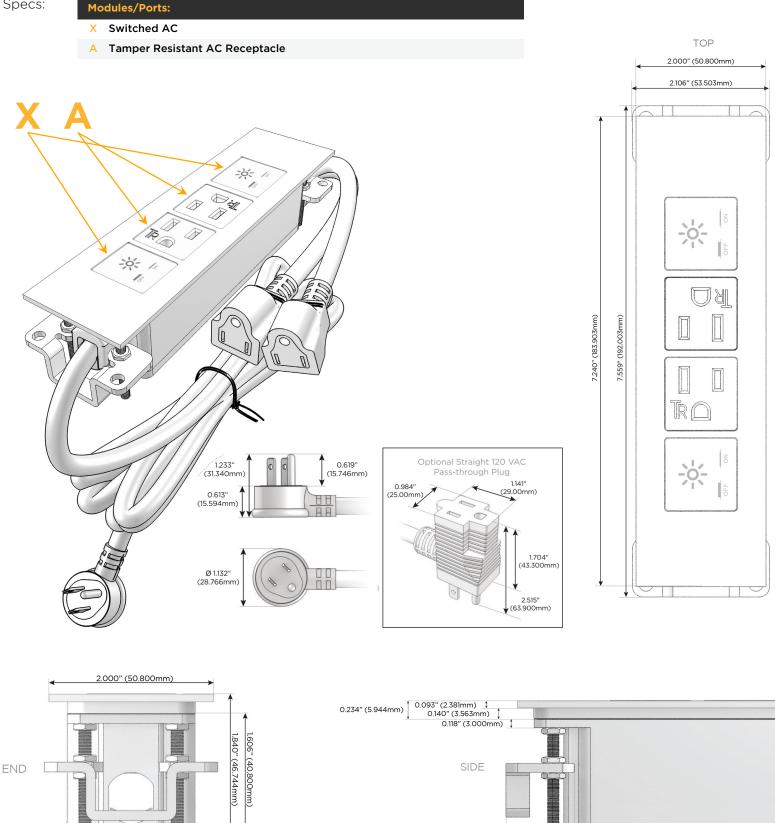

### Module/Port Options:

- A Tamper Resistant AC Receptacle
- E USB-A & USB-C (20W)
- M Double USB-A (Fast Charging Ports 18W)
- H HDMI
- 6 CAT 6
- 12 RJ 12
- X Switched AC
- Y 3-Way Switch (Low Voltage)
- V USB-C (45W High Speed Charging Port)
- S USB-C (25W High Speed Charging Port)
- R Switched AC (Rocker Switch)
- D Dimmer Switch

#### Plug:

Supplied with Low Profile Flat 45° Angle 120 VAC Plug

**Optional Standard Straight 120 VAC Plug** 

Optional Straight 120 VAC Pass-through Plug

- CLEAN, COMPACT DESIGN
- STREAMLINED
- LOW PROFILE
- SIDE-EXITING CORDS
- PLUG & PLAY
- 6' AC CORD & PLUG (FLAT PLUG STANDARD)
- CUSTOMIZABLE CONFIGURATIONS AND FINISHES
- UL LISTED FOR MOUNTING IN FURNITURE
- 15A