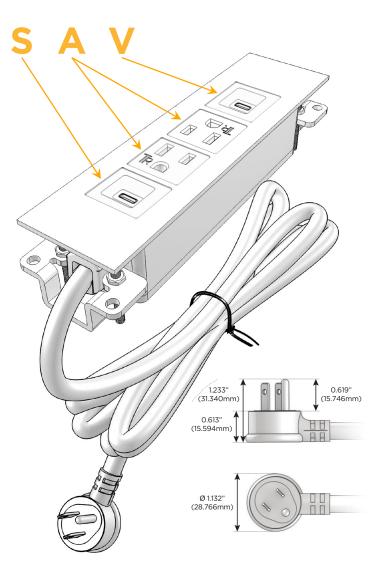

#### Plug:

Supplied with Low Profile Flat 45° Angle 120 VAC

Optional Standard Straight 120 VAC Plug

Optional Straight 120 VAC Pass-through Plug

- CLEAN, COMPACT DESIGN
- **STREAMLINED**
- LOW PROFILE
- SIDE-EXITING CORDS
- **PLUG & PLAY**
- 6' AC CORD & PLUG (FLAT PLUG STANDARD)
- **CUSTOMIZABLE CONFIGURATIONS AND FINISHES**
- **UL LISTED FOR MOUNTING IN FURNITURE**
- 15A