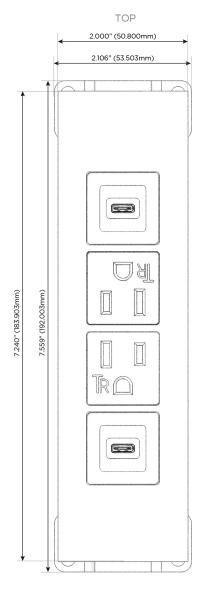

#### **Module/Port Options:**

- **Tamper Resistant AC Receptacle**
- USB-A & USB-C (20W)
- Double USB-A (Fast Charging Ports 18W)
- **HDMI**
- CAT 6
- 12 RJ 12
- X Switched AC
- 3-Way Switch (Low Voltage)
- V USB-C (45W High Speed Charging Port)
- USB-C (25W High Speed Charging Port)
- R Switched AC (Rocker Switch)
- D **Dimmer Switch**