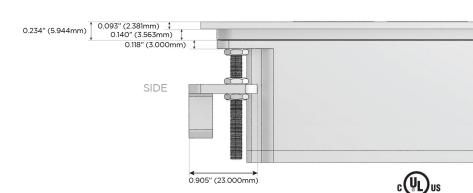

### Features:

#### Plug:

Supplied with Low Profile Flat 45° Angle 120 VAC

Optional Standard Straight 120 VAC Plug

Optional Straight 120 VAC Pass-through Plug

- CLEAN, COMPACT DESIGN
- **STREAMLINED**
- LOW PROFILE
- SIDE-EXITING CORDS
- **PLUG & PLAY**
- 6' AC CORD & PLUG (FLAT PLUG STANDARD)
- **CUSTOMIZABLE CONFIGURATIONS AND FINISHES**
- **UL LISTED FOR MOUNTING IN FURNITURE**
- 15A