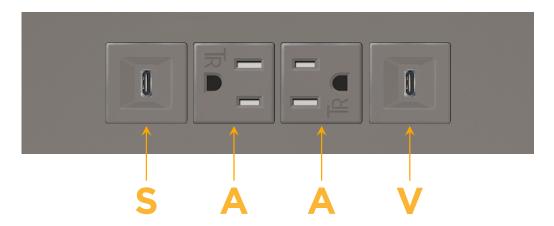

## **Modules/Ports:**

- USB-C (25W High Speed Charging Port)
- **Tamper Resistant AC Receptacle**
- USB-C (45W High Speed Charging Port)