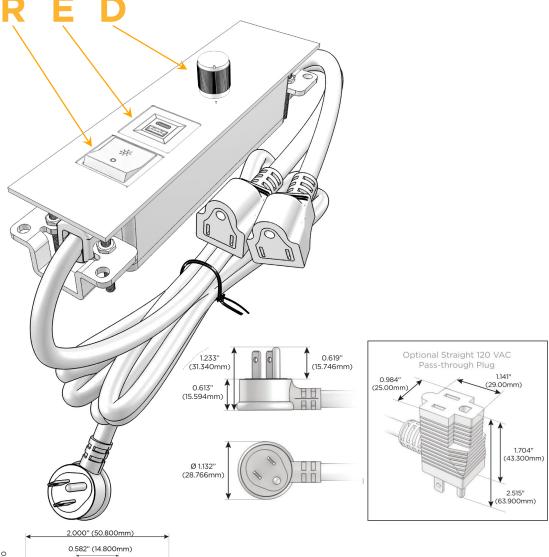

#### Plug:

Supplied with Low Profile Flat 45° Angle 120 VAC

Optional Standard Straight 120 VAC Plug

Optional Straight 120 VAC Pass-through Plug

- CLEAN, COMPACT DESIGN
- **STREAMLINED**
- LOW PROFILE
- SIDE-EXITING CORDS
- **PLUG & PLAY**
- 6' AC CORD & PLUG (FLAT PLUG STANDARD)
- **CUSTOMIZABLE CONFIGURATIONS AND FINISHES**
- ETL LISTED FOR MOUNTING IN FURNITURE
- 15A

#### AC POWER & DATA CONNECTIVITY SOLUTION

M-POWER-4TM2-RED-M2STP