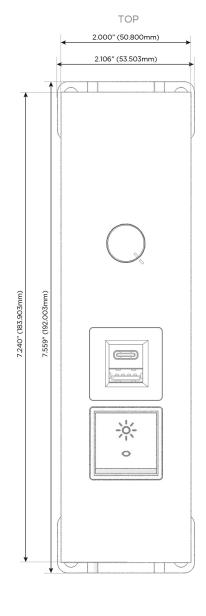

## **Modules/Ports:**

- Switched AC (Rocker Switch)
- USB-A & USB-C (20W)
- **Dimmer Switch**

0.234" (5.944mm)