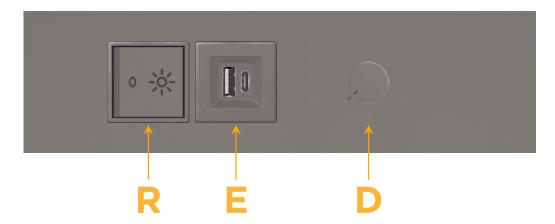

#### **Module/Port Options:**

- **Tamper Resistant AC Receptacle**
- USB-A & USB-C (20W)
- Double USB-A (Fast Charging Ports 18W)
- **HDMI**
- CAT 6
- 12 RJ 12
- X Switched AC
- 3-Way Switch (Low Voltage)
- V USB-C (45W High Speed Charging Port)
- USB-C (25W High Speed Charging Port)
- R Switched AC (Rocker Switch)
- D **Dimmer Switch**

## **Modules/Ports:**

- Switched AC (Rocker Switch)
- USB-A & USB-C (20W)
- **Dimmer Switch**

0.234" (5.944mm)