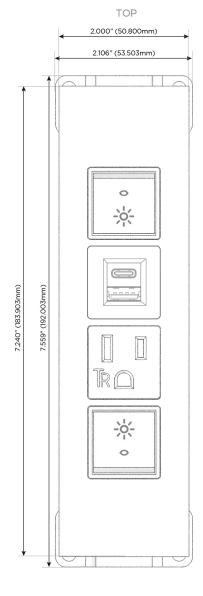

### **Module/Port Options:**

- **Tamper Resistant AC Receptacle**
- USB-A & USB-C (20W)
- Double USB-A (Fast Charging Ports 18W)
- **HDMI**
- CAT 6
- 12 RJ 12
- X Switched AC
- 3-Way Switch (Low Voltage)
- V USB-C (45W High Speed Charging Port)
- USB-C (25W High Speed Charging Port)
- R Switched AC (Rocker Switch)
- D **Dimmer Switch**

#### Specs: **Modules/Ports:**

- Switched AC (Rocker Switch)
- **Tamper Resistant AC Receptacle**
- USB-A & USB-C (20W)