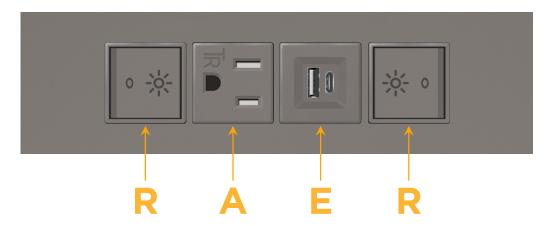

### **Module/Port Options:**

- **Tamper Resistant AC Receptacle**
- USB-A & USB-C (20W)
- Double USB-A (Fast Charging Ports 18W)
- **HDMI**
- CAT 6
- 12 RJ 12
- X Switched AC
- 3-Way Switch (Low Voltage)
- V USB-C (45W High Speed Charging Port)
- USB-C (25W High Speed Charging Port)
- R Switched AC (Rocker Switch)
- D **Dimmer Switch**

#### Specs: **Modules/Ports:**

- Switched AC (Rocker Switch)
- **Tamper Resistant AC Receptacle**
- USB-A & USB-C (20W)