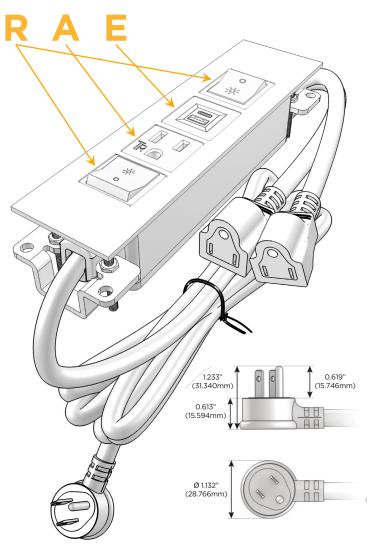

### Plug:

Supplied with Low Profile Flat 45° Angle 120 VAC

Optional Standard Straight 120 VAC Plug

Optional Straight 120 VAC Pass-through Plug

- CLEAN, COMPACT DESIGN
- **STREAMLINED**
- LOW PROFILE
- SIDE-EXITING CORDS
- **PLUG & PLAY**
- 6' AC CORD & PLUG (FLAT PLUG STANDARD)
- **CUSTOMIZABLE CONFIGURATIONS AND FINISHES**
- **UL LISTED FOR MOUNTING IN FURNITURE**
- 15A