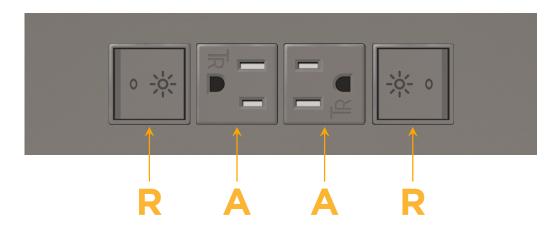

#### Module/Port Options:

- A Tamper Resistant AC Receptacle
- E USB-A & USB-C (20W)
- M Double USB-A (Fast Charging Ports 18W)
- H HDMI
- 6 CAT 6
- 12 RJ 12
- X Switched AC
- Y 3-Way Switch (Low Voltage)
- V USB-C (45W High Speed Charging Port)
- S USB-C (25W High Speed Charging Port)
- R Switched AC (Rocker Switch)
- D Dimmer Switch