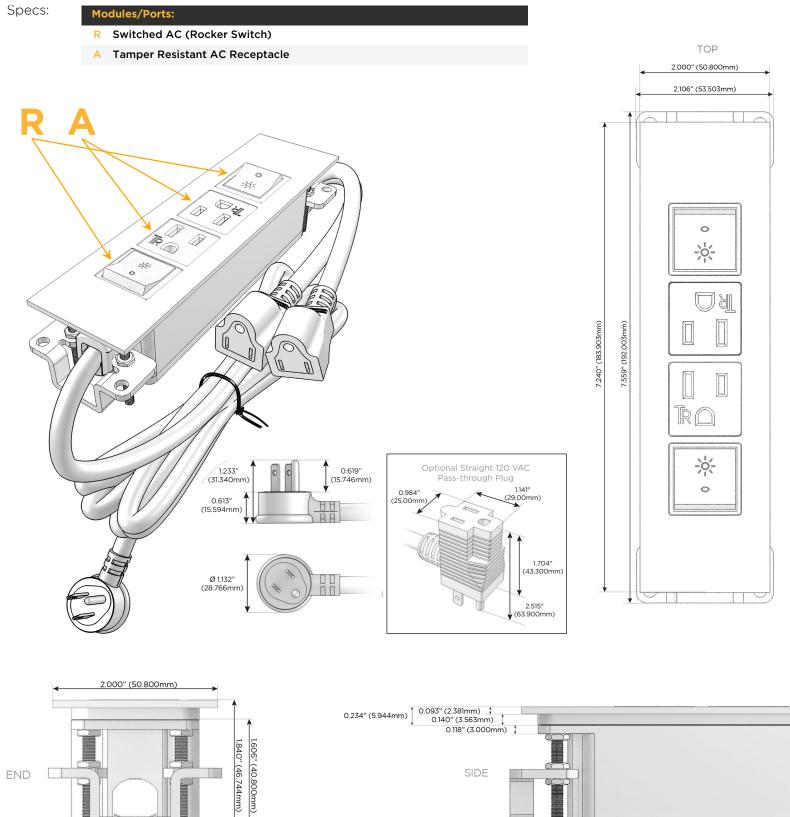

#### Module/Port Options:

- A Tamper Resistant AC Receptacle
- E USB-A & USB-C (20W)
- M Double USB-A (Fast Charging Ports 18W)
- H HDMI
- 6 CAT 6
- 12 RJ 12
- X Switched AC
- Y 3-Way Switch (Low Voltage)
- V USB-C (45W High Speed Charging Port)
- S USB-C (25W High Speed Charging Port)
- R Switched AC (Rocker Switch)
- D Dimmer Switch

#### Plug:

Supplied with Low Profile Flat 45° Angle 120 VAC Plug

**Optional Standard Straight 120 VAC Plug** 

Optional Straight 120 VAC Pass-through Plug

- CLEAN, COMPACT DESIGN
- STREAMLINED
- LOW PROFILE
- SIDE-EXITING CORDS
- PLUG & PLAY
- 6' AC CORD & PLUG (FLAT PLUG STANDARD)
- CUSTOMIZABLE CONFIGURATIONS AND FINISHES
- UL LISTED FOR MOUNTING IN FURNITURE
- 15A