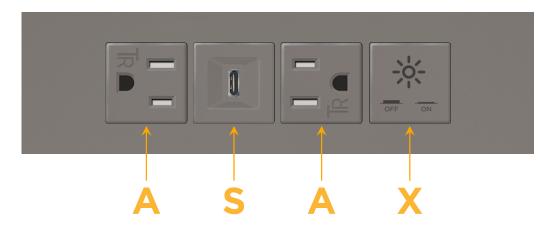

#### **Module/Port Options:**

- **Tamper Resistant AC Receptacle**
- USB-A & USB-C (20W)
- Double USB-A (Fast Charging Ports 18W)
- **HDMI**
- CAT 6
- 12 RJ 12
- X Switched AC
- 3-Way Switch (Low Voltage)
- V USB-C (45W High Speed Charging Port)
- USB-C (25W High Speed Charging Port)
- R Switched AC (Rocker Switch)
- D **Dimmer Switch**

#### Specs: **Modules/Ports:**

- **Tamper Resistant AC Receptacle**
- USB-C (25W High Speed Charging Port)
- Switched AC