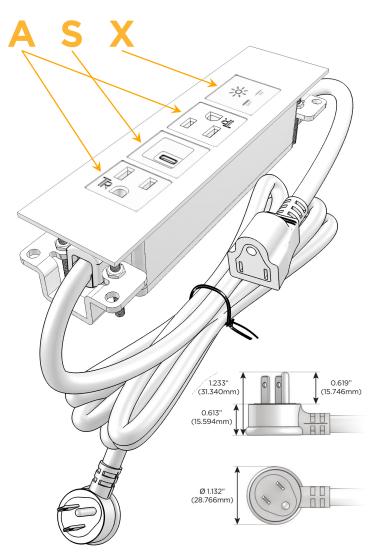

#### **Module/Port Options:**

- **Tamper Resistant AC Receptacle**
- USB-A & USB-C (20W)
- Double USB-A (Fast Charging Ports 18W)
- **HDMI**
- CAT 6
- 12 RJ 12
- X Switched AC
- 3-Way Switch (Low Voltage)
- V USB-C (45W High Speed Charging Port)
- USB-C (25W High Speed Charging Port)
- R Switched AC (Rocker Switch)
- D **Dimmer Switch**

#### Plug:

Supplied with Low Profile Flat 45° Angle 120 VAC

Optional Standard Straight 120 VAC Plug

Optional Straight 120 VAC Pass-through Plug

- CLEAN, COMPACT DESIGN
- **STREAMLINED**
- LOW PROFILE
- SIDE-EXITING CORDS
- **PLUG & PLAY**
- 6' AC CORD & PLUG (FLAT PLUG STANDARD)
- **CUSTOMIZABLE CONFIGURATIONS AND FINISHES**
- **UL LISTED FOR MOUNTING IN FURNITURE**
- 15A

#### Specs: **Modules/Ports:**

- **Tamper Resistant AC Receptacle**
- USB-C (25W High Speed Charging Port)
- Switched AC