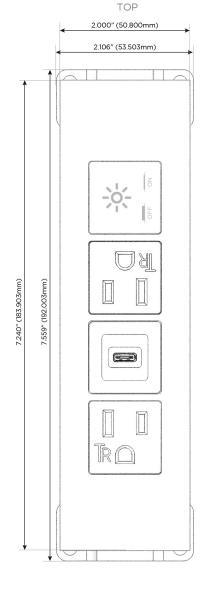

#### **Module/Port Options:**

- **Tamper Resistant AC Receptacle**
- USB-A & USB-C (20W)
- Double USB-A (Fast Charging Ports 18W)
- **HDMI**
- CAT 6
- 12 RJ 12
- X Switched AC
- 3-Way Switch (Low Voltage)
- V USB-C (45W High Speed Charging Port)
- USB-C (25W High Speed Charging Port)
- R Switched AC (Rocker Switch)
- D **Dimmer Switch**

#### Specs: **Modules/Ports:**

- **Tamper Resistant AC Receptacle**
- USB-C (25W High Speed Charging Port)
- Switched AC