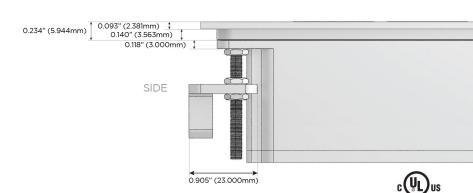

## Features:

#### Plug:

Supplied with Low Profile Flat 45° Angle 120 VAC

Optional Standard Straight 120 VAC Plug

Optional Straight 120 VAC Pass-through Plug

- CLEAN, COMPACT DESIGN
- **STREAMLINED**
- LOW PROFILE
- SIDE-EXITING CORDS
- **PLUG & PLAY**
- 6' AC CORD & PLUG (FLAT PLUG STANDARD)
- **CUSTOMIZABLE CONFIGURATIONS AND FINISHES**
- **UL LISTED FOR MOUNTING IN FURNITURE**
- 15A