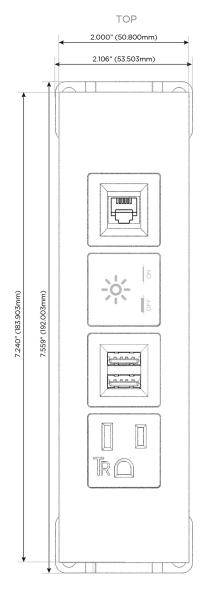

### **Module/Port Options:**

- **Tamper Resistant AC Receptacle**
- USB-A & USB-C (20W)
- Double USB-A (Fast Charging Ports 18W)
- **HDMI**
- CAT 6
- 12 RJ 12
- X Switched AC
- 3-Way Switch (Low Voltage)
- V USB-C (45W High Speed Charging Port)
- USB-C (25W High Speed Charging Port)
- R Switched AC (Rocker Switch)
- D **Dimmer Switch**

## **Modules/Ports:**

- **Tamper Resistant AC Receptacle**
- Double USB-A (Fast Charging Ports 18W)
- Switched AC
- RJ 12