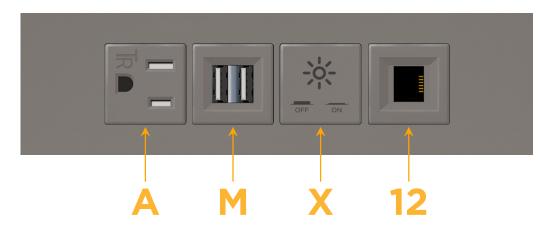

### **Module/Port Options:**

- **Tamper Resistant AC Receptacle**
- USB-A & USB-C (20W)
- Double USB-A (Fast Charging Ports 18W)
- **HDMI**
- CAT 6
- 12 RJ 12
- X Switched AC
- 3-Way Switch (Low Voltage)
- V USB-C (45W High Speed Charging Port)
- USB-C (25W High Speed Charging Port)
- R Switched AC (Rocker Switch)
- D **Dimmer Switch**

## **Modules/Ports:**

- **Tamper Resistant AC Receptacle**
- Double USB-A (Fast Charging Ports 18W)
- Switched AC
- RJ 12