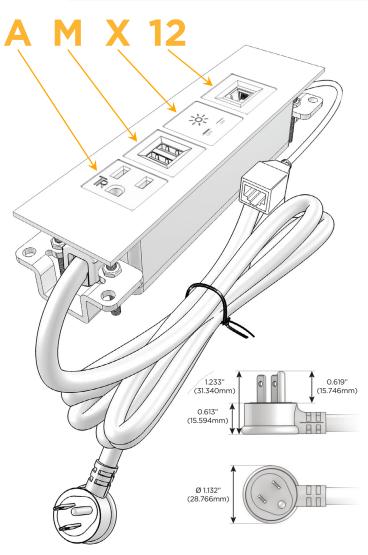

### **Module/Port Options:**

- **Tamper Resistant AC Receptacle**
- USB-A & USB-C (20W)
- Double USB-A (Fast Charging Ports 18W)
- **HDMI**
- CAT 6
- 12 RJ 12
- X Switched AC
- 3-Way Switch (Low Voltage)
- V USB-C (45W High Speed Charging Port)
- USB-C (25W High Speed Charging Port)
- R Switched AC (Rocker Switch)
- D **Dimmer Switch**

### Plug:

Supplied with Low Profile Flat 45° Angle 120 VAC

Optional Standard Straight 120 VAC Plug

Optional Straight 120 VAC Pass-through Plug

- CLEAN, COMPACT DESIGN
- **STREAMLINED**
- LOW PROFILE
- SIDE-EXITING CORDS
- **PLUG & PLAY**
- 6' AC CORD & PLUG (FLAT PLUG STANDARD)
- **CUSTOMIZABLE CONFIGURATIONS AND FINISHES**
- **UL LISTED FOR MOUNTING IN FURNITURE**
- 15A

## **Modules/Ports:**

- **Tamper Resistant AC Receptacle**
- Double USB-A (Fast Charging Ports 18W)
- Switched AC
- RJ 12