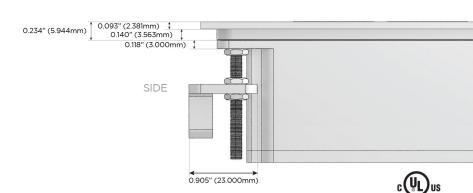

W High Speed Charging Port)
- R Switched AC (Rocker Switch)
- D **Dimmer Switch**

### Plug:

Supplied with Low Profile Flat 45° Angle 120 VAC

Optional Standard Straight 120 VAC Plug

Optional Straight 120 VAC Pass-through Plug

- CLEAN, COMPACT DESIGN
- **STREAMLINED**
- LOW PROFILE
- SIDE-EXITING CORDS
- **PLUG & PLAY**
- 6' AC CORD & PLUG (FLAT PLUG STANDARD)
- **CUSTOMIZABLE CONFIGURATIONS AND FINISHES**
- **UL LISTED FOR MOUNTING IN FURNITURE**
- 15A





Specs:

### AC POWER & DATA CONNECTIVITY SOLUTION

M-POWER-4TM2-AMX12-M2ATP

# Distributed by



Mormax Company, Inc. 8 Westchester Plaza

Elmsford, NY 10523

914-699-0101

sales@mormax.com mormax.com

## **Modules/Ports:**

- **Tamper Resistant AC Receptacle**
- Double USB-A (Fast Charging Ports 18W)
- Switched AC
- RJ 12