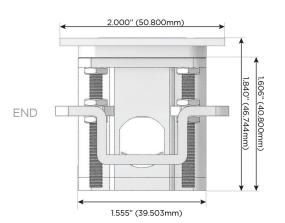

25W High Speed Charging Port)
- R Switched AC (Rocker Switch)
- D **Dimmer Switch**

### Plug:

Supplied with Low Profile Flat 45° Angle 120 VAC

Optional Standard Straight 120 VAC Plug

Optional Straight 120 VAC Pass-through Plug

- CLEAN, COMPACT DESIGN
- **STREAMLINED**
- LOW PROFILE
- SIDE-EXITING CORDS
- **PLUG & PLAY**
- 6' AC CORD & PLUG (FLAT PLUG STANDARD)
- **CUSTOMIZABLE CONFIGURATIONS AND FINISHES**
- **UL LISTED FOR MOUNTING IN FURNITURE**
- 15A





Specs:

### AC POWER & DATA CONNECTIVITY SOLUTION

M-POWER-4TM2-AMX12-M2ATP

# Distributed by



Mormax Company, Inc. 8 Westchester Plaza

Elmsford, NY 10523

914-699-0101

sales@mormax.com mormax.com

## **Modules/Ports:**

- **Tamper Resistant AC Receptacle**
- Double USB-A (Fast Charging Ports 18W)
- Switched AC
- RJ 12